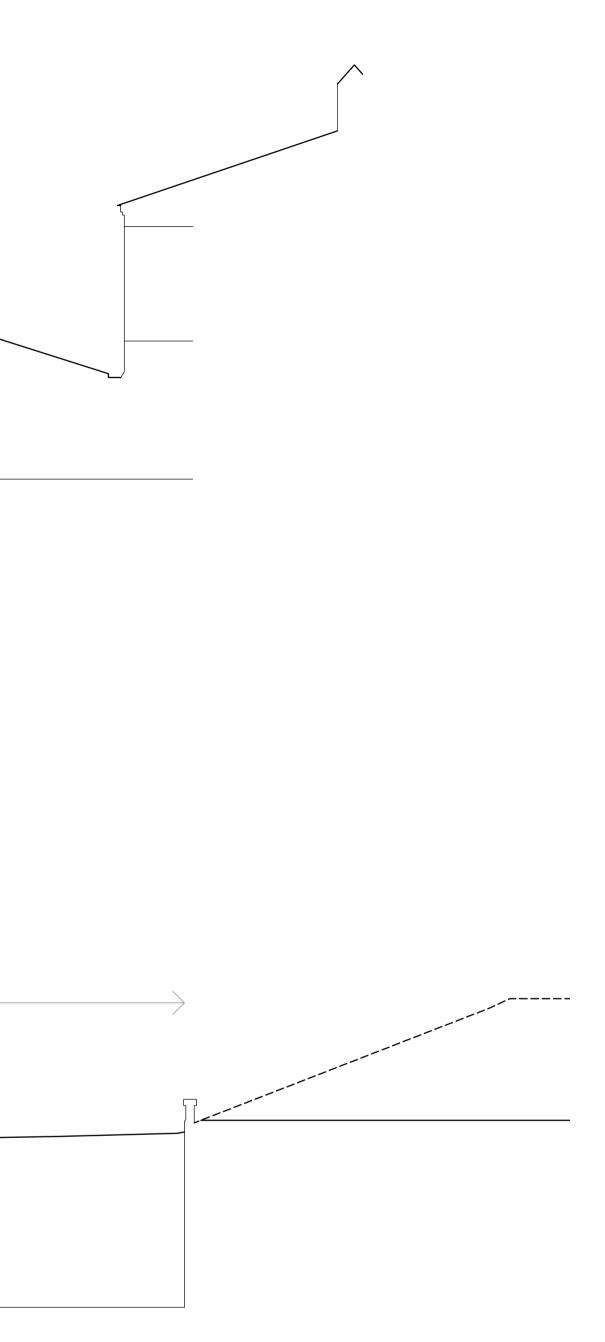

|  |
|                                                                                      |                                 |  |
|                                                                                      |                                 |  |
|                                                                                      |                                 |  |
|                                                                                      |                                 |  |
|                                                                                      |                                 |  |
| ©Lynas Architecture Ltd (uk)2014<br>Do not reproduce without permission of the owner | Do not scale from this drawing. |  |

—Existing Building -





|                           | 45 Holmes Road                                   | NG                    |
|---------------------------|--------------------------------------------------|-----------------------|
|                           | Tiuta Properties Ltd                             |                       |
|                           | Existing Sections                                | )                     |
| <b>lynas</b> architecture | 28_03_2014 / 1/100@A1 / 1/200@A3<br>EX(10)200_P1 | .com<br>.com<br>3 3NJ |
|                           |                                                  |                       |