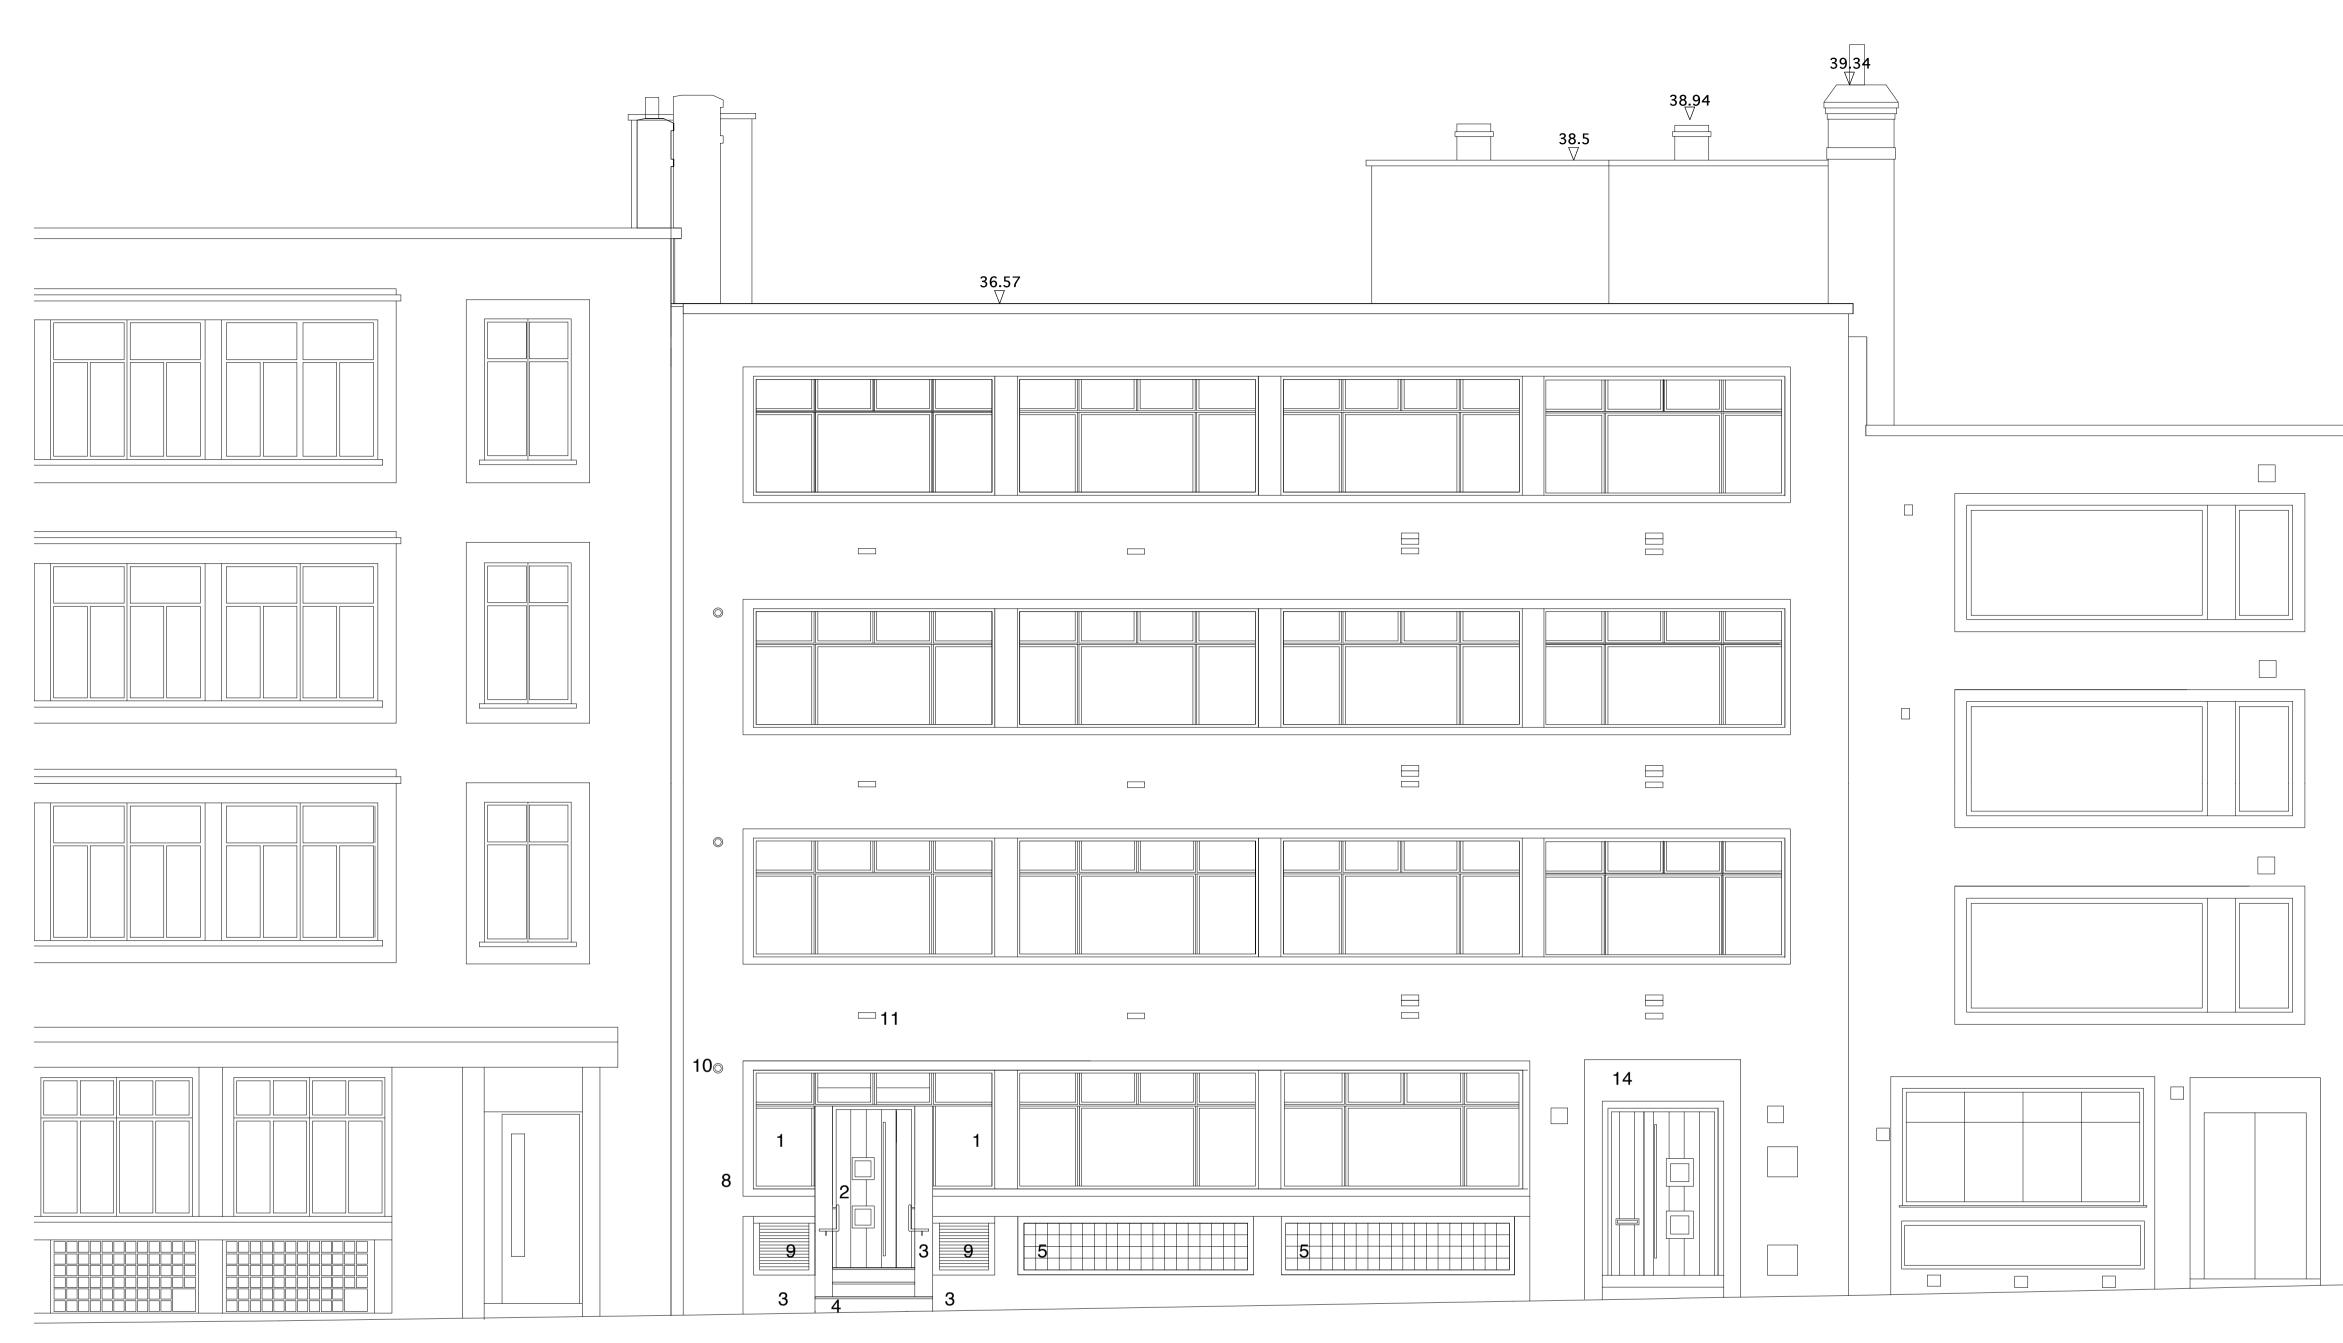

Proposed West Elevation No. 6-8 Emerald Street

Proposed Ground Floor Plan

This drawing has been prepared for Planning purposes only and should not be used for construction purposes.

All dimensions are in millimetres unless stated otherwise

## Specific key and notes

- Existing glazing adapted to accomodate new entrance door 1
- 2 Automatic door to office
- Render to match existing 3 Steps to office entrance
- 4 5
- 6
- Existing glass bricks Shelves/ storage Stair to lower office level 7
- Existing brick retained Ventilation louvres 8
- 9
- 10 Gas flue
- Existing Airbrick
  Boxing above ventilation system
  Landing
- 14 Existing entrance