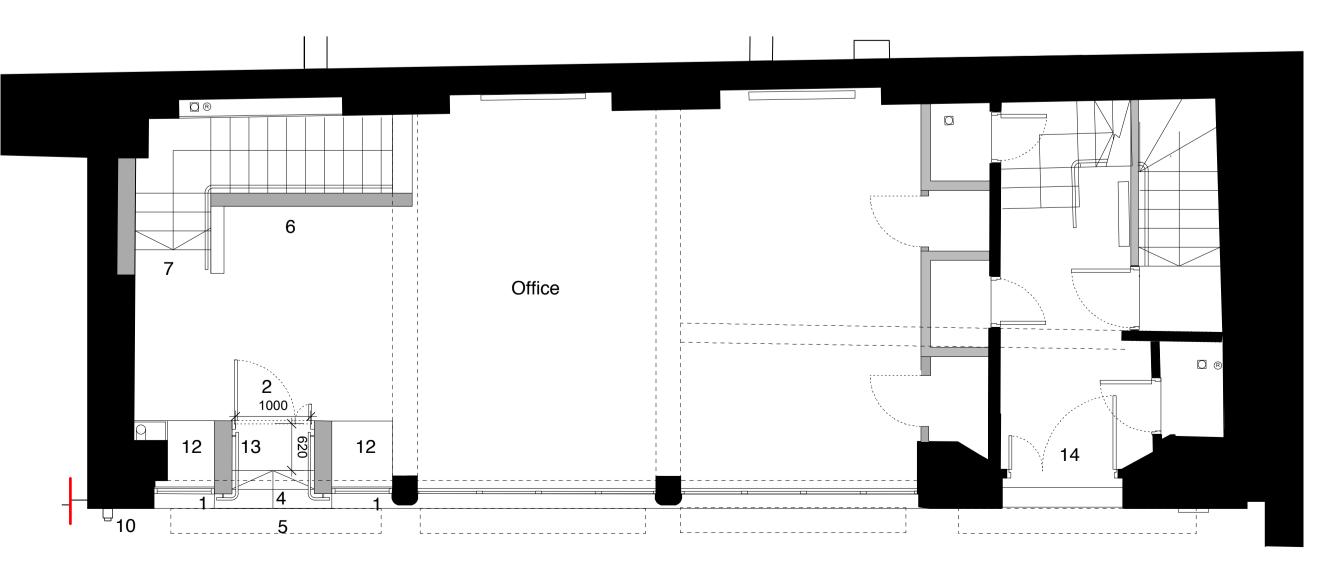

Proposed West Elevation No. 6-8 Emerald Street

Proposed Ground Floor Plan

This drawing has been prepared for Planning purposes only and should not be used for construction purposes.

All dimensions are in millimetres unless stated otherwise

## Specific key and notes

- Existing glazing adapted to accomodate new entrance door 1
- 2 Automatic door to office
- Render to match existing 3 Steps to office entrance
- 4 5
- 6
- Existing glass bricks Shelves/ storage Stair to lower office level 7
- Existing brick retained Ventilation louvres 8
- 9
- 10 Gas flue
- Existing Airbrick
  Boxing above ventilation system
  Landing
- 14 Existing entrance