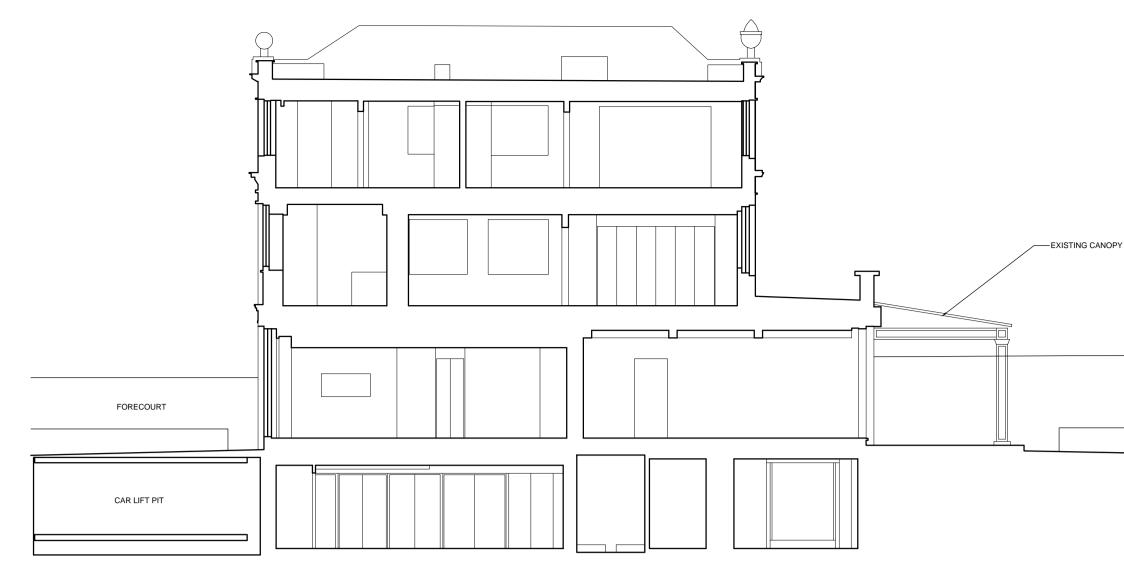

EXISTING BASEMENT PLAN



EXISTING FIRST FLOOR PLAN





EXISTING SECOND FLOOR PLAN

Note

All dimensions are to be checked on site and any discrepancies, errors or omissions are to be reported to the architect prior to commencement of works.



© 2009 BB PARTNERSHIP LIMITED ALL RIGHTS RESERVED

# 46 AVENUE ROAD - NW8



## EXISTING SECTION AA



# **EXISTING SECTION BB**





GARDEN

### **EXISTING SW FRONT ELEVATION**

**EXISTING NE REAR ELEVATION** 





SW FRONT



NW SIDE





**NE REAR** 



SE SIDE

SUMMER HOUSE ELEVATIONS





Note

All dimensions are to be checked on site and any discrepancies, errors or omissions are to be reported to the architect prior to commencement of works.

KEY

----- SITE BOUNDARY



#### ALL DIMENSIONS APPROXIMATE

Subject to detailed dimensional survey -Please note these drawings are based on existing drawings prepared by others. BB Partnership cannot be held responsible for any discrepancies and/or inaccuracy that may arise

> SURVEY DRAWING PRODUCED BY 'LASER SURVEYS'

SCHEME SUBJECT TO M&E CONSULTANT & STRUCTURAL ENGINEERS COMMENTS

FOR PLANNING

- | B | 310314 | P