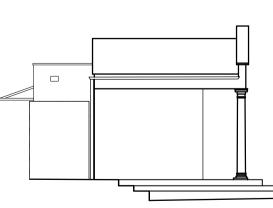

EXISTING BASEMENT PLAN



EXISTING FIRST FLOOR PLAN





EXISTING SECOND FLOOR PLAN

Note

All dimensions are to be checked on site and any discrepancies, errors or omissions are to be reported to the architect prior to commencement of works.



© 2009 BB PARTNERSHIP LIMITED ALL RIGHTS RESERVED

# 46 AVENUE ROAD - NW8



## EXISTING SECTION AA



# **EXISTING SECTION BB**





GARDEN

### **EXISTING SW FRONT ELEVATION**

**EXISTING NE REAR ELEVATION** 





SW FRONT



NW SIDE





**NE REAR** 



SE SIDE

SUMMER HOUSE ELEVATIONS





Note

All dimensions are to be checked on site and any discrepancies, errors or omissions are to be reported to the architect prior to commencement of works.

KEY

----- SITE BOUNDARY



#### ALL DIMENSIONS APPROXIMATE

Subject to detailed dimensional survey -Please note these drawings are based on existing drawings prepared by others. BB Partnership cannot be held responsible for any discrepancies and/or inaccuracy that may arise

> SURVEY DRAWING PRODUCED BY 'LASER SURVEYS'

SCHEME SUBJECT TO M&E CONSULTANT & STRUCTURAL ENGINEERS COMMENTS

FOR PLANNING

- | B | 310314 | Pool Removed A | 091111 | Title notes amended
- |LA |
- |LA | **BB PARTNERSHIP LTD** CHARTERED ARCHITECTS the trafalgar . 17 remington street . london n1 8dh TEL .