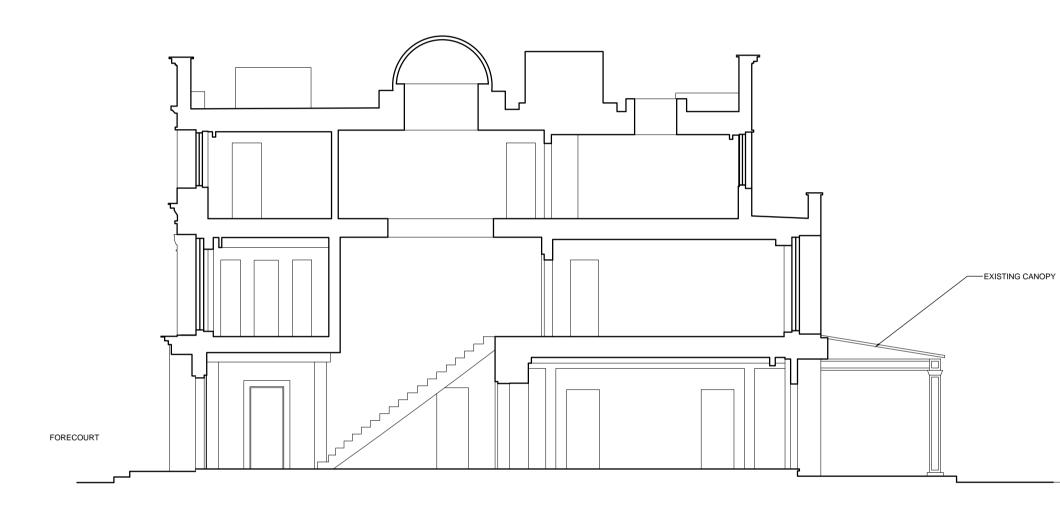

EXISTING BASEMENT PLAN



EXISTING FIRST FLOOR PLAN





EXISTING SECOND FLOOR PLAN

Note

All dimensions are to be checked on site and any discrepancies, errors or omissions are to be reported to the architect prior to commencement of works.



© 2009 BB PARTNERSHIP LIMITED ALL RIGHTS RESERVED

# 46 AVENUE ROAD - NW8



## EXISTING SECTION AA



# **EXISTING SECTION BB**





GARDEN

### **EXISTING SW FRONT ELEVATION**

**EXISTING NE REAR ELEVATION** 





SW FRONT



NW SIDE





**NE REAR** 



SE SIDE

SUMMER HOUSE ELEVATIONS





Note

All dimensions are to be checked on site and any discrepancies, errors or omissions are to be reported to the architect prior to commencement of works.

KEY

----- SITE BOUNDARY



#### ALL DIMENSIONS APPROXIMATE

Subject to detailed dimensional survey -Please note these drawings are based on existing drawings prepared by others. BB Partnership cannot be held responsible for any discrepancies and/or inaccuracy that may arise

> SURVEY DRAWING PRODUCED BY 'LASER SURVEYS'

SCHEME SUBJECT TO M&E CONSULTANT & STRUCTURAL ENGINEERS COMMENTS

FOR PLANNING

- | B | 310314 | Pool Removed A | 091111 | T