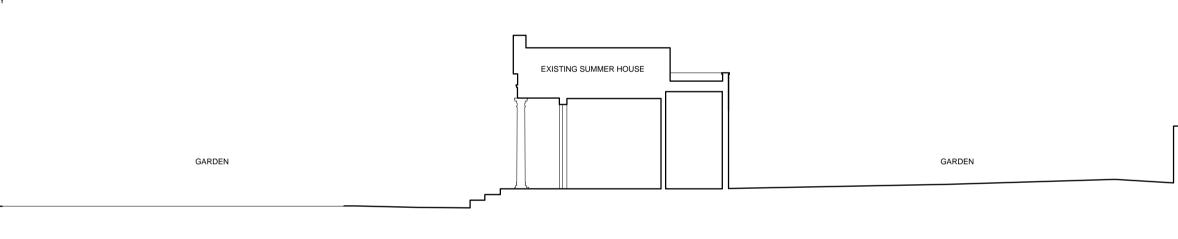

EXISTING BASEMENT PLAN



EXISTING FIRST FLOOR PLAN





EXISTING SECOND FLOOR PLAN

Note

All dimensions are to be checked on site and any discrepancies, errors or omissions are to be reported to the architect prior to commencement of works.



© 2009 BB PARTNERSHIP LIMITED ALL RIGHTS RESERVED

# 46 AVENUE ROAD - NW8



## EXISTING SECTION AA



# **EXISTING SECTION BB**





GARDEN

### **EXISTING SW FRONT ELEVATION**

**EXISTING NE REAR ELEVATION** 





SW FRONT



NW SIDE





**NE REAR** 



SE SIDE

SUMMER HOUSE ELEVATIONS





Note

All dimensions are to be checked on site and any discrepancies, errors or omissions are to be reported to the architect prior to commencement of works.

KEY

----- SITE BOUNDARY



#### ALL DIMENSIONS APPROXIMATE

Subject to detailed dimensional survey -Please note these drawings are based on existing drawings prepared by others. BB Partnership cannot be held responsible for any discrepancies and/or inaccuracy that may arise

> SURVEY DRAWING PRODUCED BY 'LASER SURVEYS'

SCHEME SUBJECT TO M&E CONSULTANT & STRUCTURAL ENGINEERS COMMENTS

FOR PLANNING

- | B | 310314 | Pool Removed A | 091111 | Title notes amended
- |LA |
- |LA | **BB PARTNERSHIP LTD** CHARTERED ARCHITECTS the trafalgar . 17 remington street . london n1 8dh TEL . 020 7336 8555 FAX . 020 7336 8777 e—mail . architect@bb