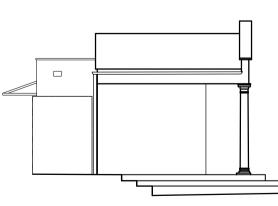

EXISTING BASEMENT PLAN



EXISTING FIRST FLOOR PLAN





EXISTING SECOND FLOOR PLAN

Note

All dimensions are to be checked on site and any discrepancies, errors or omissions are to be reported to the architect prior to commencement of works.



© 2009 BB PARTNERSHIP LIMITED ALL RIGHTS RESERVED

# 46 AVENUE ROAD - NW8



## EXISTING SECTION AA



# **EXISTING SECTION BB**





GARDEN

### **EXISTING SW FRONT ELEVATION**

**EXISTING NE REAR ELEVATION** 





SW FRONT



NW SIDE





**NE REAR** 



SE SIDE

SUMMER HOUSE ELEVATIONS





Note

All dimensions are to be checked on site and any discrepancies, errors or omissions are to be reported to the architect prior to commencement of works.

KEY

----- SITE BOUNDARY



#### ALL DIMENSIONS APPROXIMATE

Subject to detailed dimensional survey -Please note these drawings are based on existing drawings prepared by others. BB Partnership cannot be held responsible for any discrepancies and/or inaccuracy that may arise

> SURVEY DRAWING PRODUCED BY 'LASER SURVEYS'

SCHEME SUBJECT TO M&E CONSULTANT & STRUCTURAL ENGINEERS COMMENTS

FOR PLANNING

- | B | 310314 | Pool Removed A | 091111 | Title notes amended
- |LA |
- |LA | **BB PARTNERSHIP LTD** CHARTERED ARCHITECTS the trafalgar . 17 remington street . london n