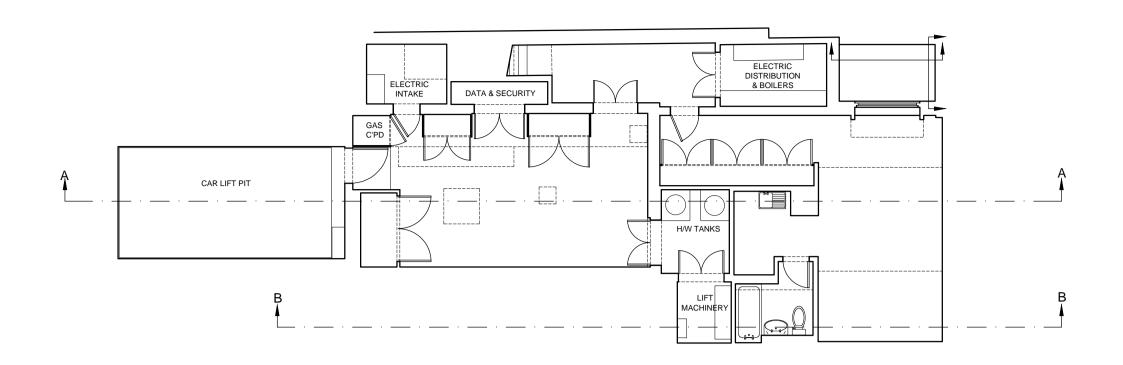

EXISTING BASEMENT PLAN

EXISTING FIRST FLOOR PLAN

EXISTING SECOND FLOOR PLAN

Note

All dimensions are to be checked on site and any discrepancies, errors or omissions are to be reported to the architect prior to commencement of works.

All dimensions are to be checked on site and any discrepancies, errors or omissions are to be reported to the architect prior to commencement of works.

KEY

----- SITE BOUNDARY

#### ALL DIMENSIONS APPROXIMATE

Subject to detailed dimensional survey -Please note these drawings are based on existing drawings prepared by others. BB Partnership cannot be held responsible for any discrepancies and/or inaccuracy that may arise