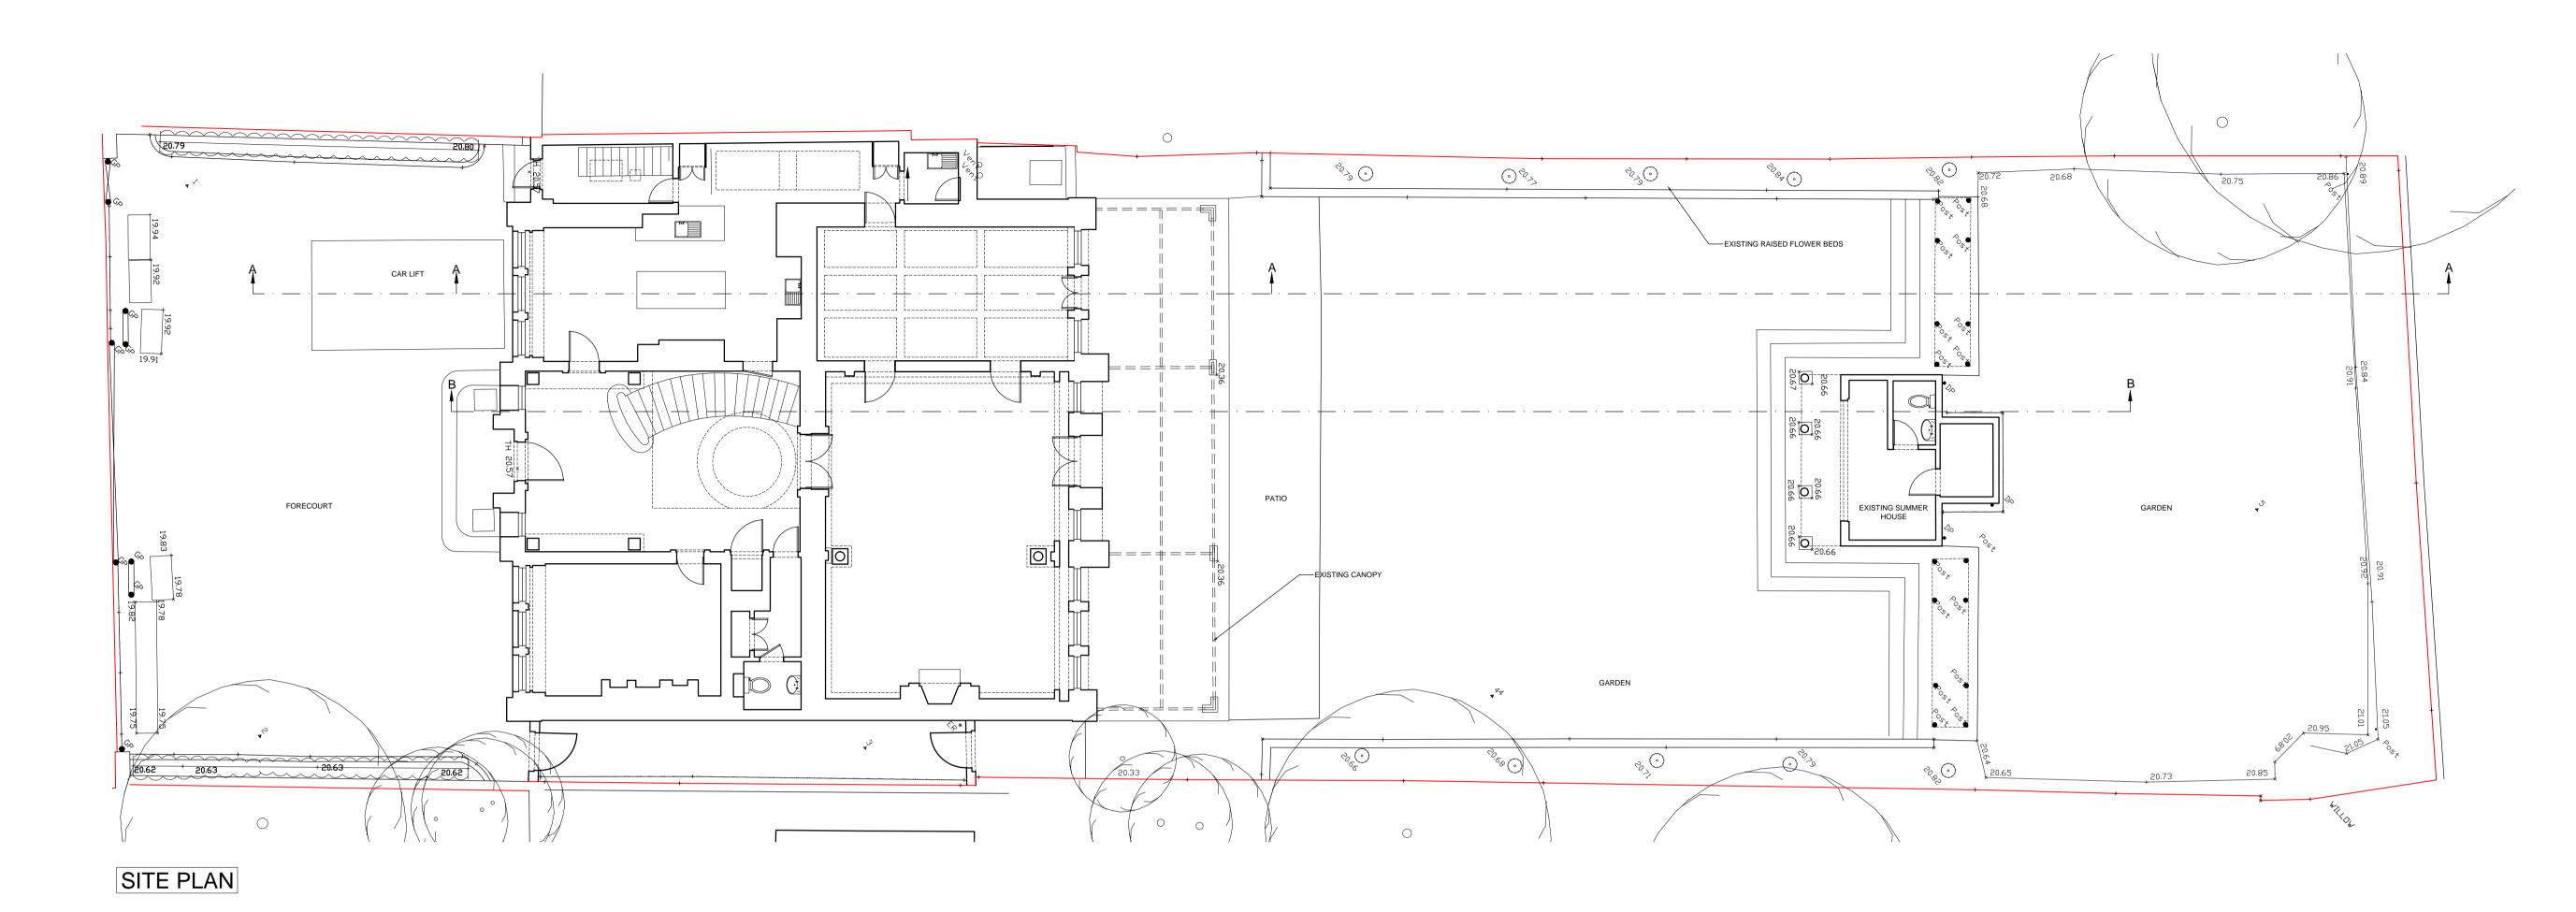

All dimensions are to be checked on site and any discrepancies, errors or omissions are to be reported to the architect prior to commencement of works.

KEY

— SITE BOUNDARY

## ALL DIMENSIONS APPROXIMATE

Subject to detailed dimensional survey
-Please note these drawings are based on
existing drawings prepared by others. BB
Partnership cannot be held responsible for
any discrepancies and/or inaccuracy that may
arise

SURVEY DRAWING PRODUCED BY 'LASER SURVEYS'

SCHEME SUBJECT TO M&E CONSULTANT & STRUCTURAL ENGINEERS COMMENTS

FOR PLANNING

| B | 310314 | Pool Removed

A | 091111 | Survey Updated Title note amended

Brightwood ltd

project

46 Avenue Road NW8

drawing SITE PLAN

. check all dimensions on site ©

© 2009 BB PARTNERSHIP LIMITED ALL RIGHTS RESERVED