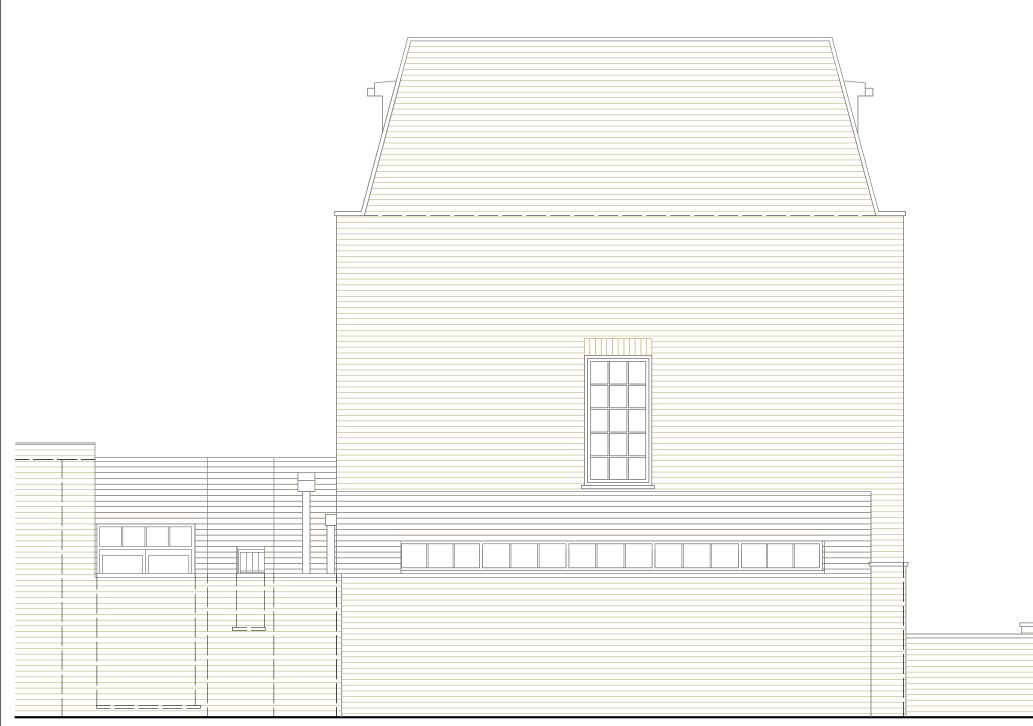

MATERIALS

and West.

SIDE ELEVATION (WEST)

not scale drawings use dimensions g drawings to be read in conjunction with the cies to be notified to the discepancies a mmencing work yright 11.04 Arch

Side wall raised in recycled bricks and with concrete copings to match existing.

Recycled brick walls with concrete copings to the ground floor extensions to North

New ground floor windows to be high quality sealed double glazed units to match the existing windows.

| ┝                             |                         |                     |                                                                   |          |
|-------------------------------|-------------------------|---------------------|-------------------------------------------------------------------|----------|
|                               |                         |                     |                                                                   |          |
|                               |                         |                     |                                                                   |          |
|                               |                         |                     |                                                                   |          |
|                               |                         |                     |                                                                   |          |
|                               |                         |                     |                                                                   |          |
|                               |                         |                     |                                                                   |          |
|                               |                         |                     |                                                                   |          |
| A                             | 07.02.13                | Planning Amendments |                                                                   |          |
| -                             | 17.11.12                | Planning Issue      |                                                                   |          |
| rev                           | date                    | revision            |                                                                   |          |
|                               | U                       | 4                   | Phone 020 8444 300<br>info@1104architects.<br>www.1104architects. | co.uk    |
| project                       |                         |                     |                                                                   |          |
| 6 Fairhazel Gardens<br>London |                         |                     |                                                                   |          |
| drawing title                 |                         |                     |                                                                   |          |
| Side Elevation (West)         |                         |                     |                                                                   |          |
| Proposed                      |                         |                     |                                                                   |          |
| sca                           | <sup>le</sup><br>1:50 ( | @ A3                | date<br>17.11.12                                                  |          |
| job                           | no.<br>294              |                     | drawing no.<br>123                                                | rev<br>A |