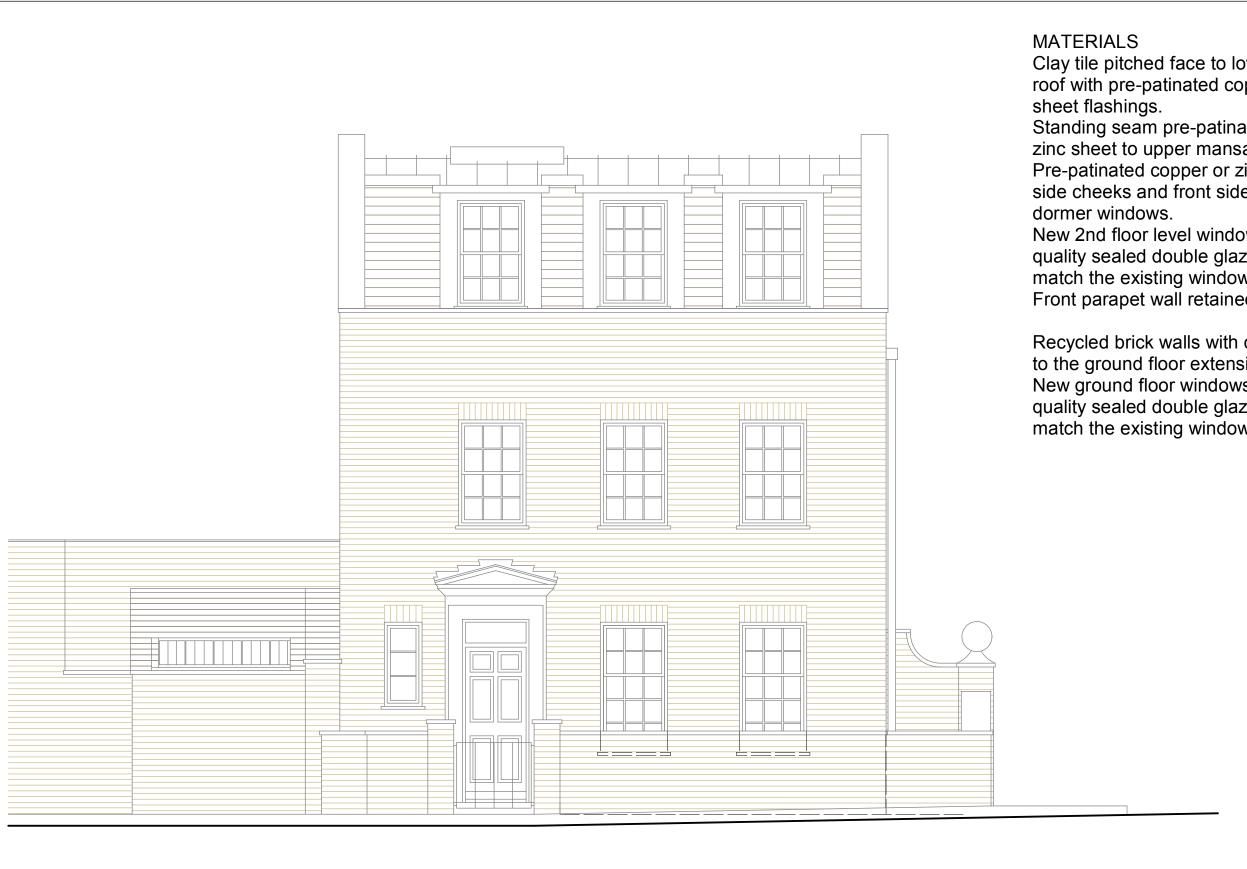

Clay tile pitched face to lower mansard roof with pre-patinated copper or zinc

Standing seam pre-patinated copper or zinc sheet to upper mansard roofs. Pre-patinated copper or zinc sheet roof, side cheeks and front side panels to

New 2nd floor level windows to be high quality sealed double glazed units to match the existing windows below. Front parapet wall retained as existing.

Recycled brick walls with concrete copings to the ground floor extension to West. New ground floor windows to be high quality sealed double glazed units to match the existing windows.

> A 07.02.13 Planning Amendments 17.11.12 Planning Issue

6 Fairhazel Gardens London

Front Elevation (South) Proposed

17.11.12 1:50 @ A3 wing no.

**FRONT ELEVATION (SOUTH)**