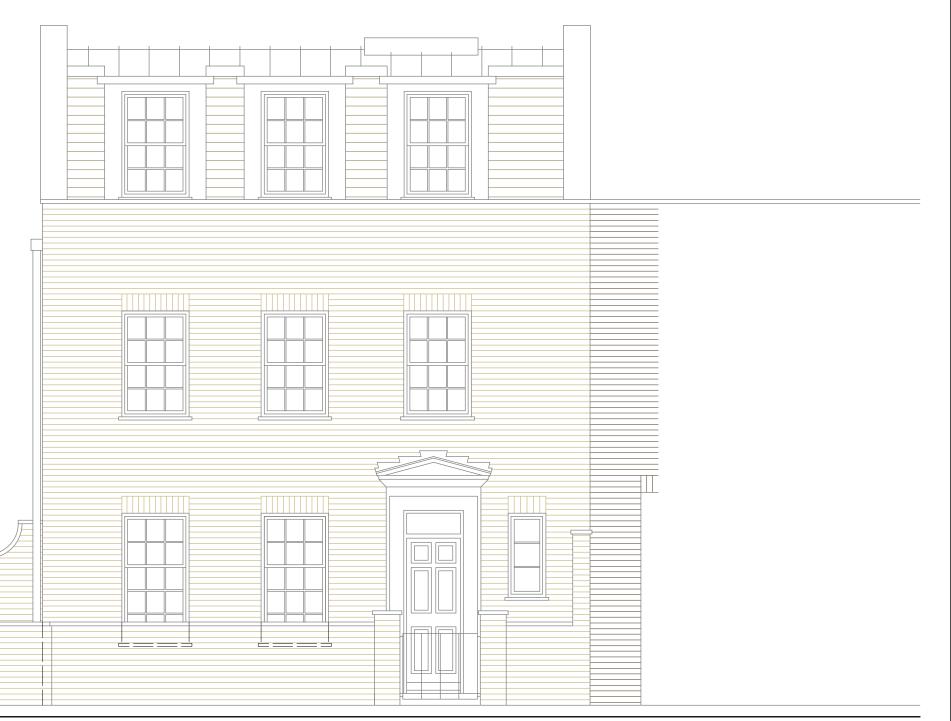

## MATERIALS Clay tile pitched face to lower mansard roof with pre-patinated copper or zinc sheet flashings. Standing seam pre-patinated copper or zinc sheet to upper mansard roof. Pre-patinated copper or zinc sheet roof, side cheeks and front side panels to dormer windows. New 2nd floor level windows to be high quality sealed double glazed units to match the existing windows below. Front parapet wall retained as existing.

project

4 Fairhazel Gardens London

drawing title

Front Elevation (South)
Proposed

**FRONT ELEVATION (SOUTH)**