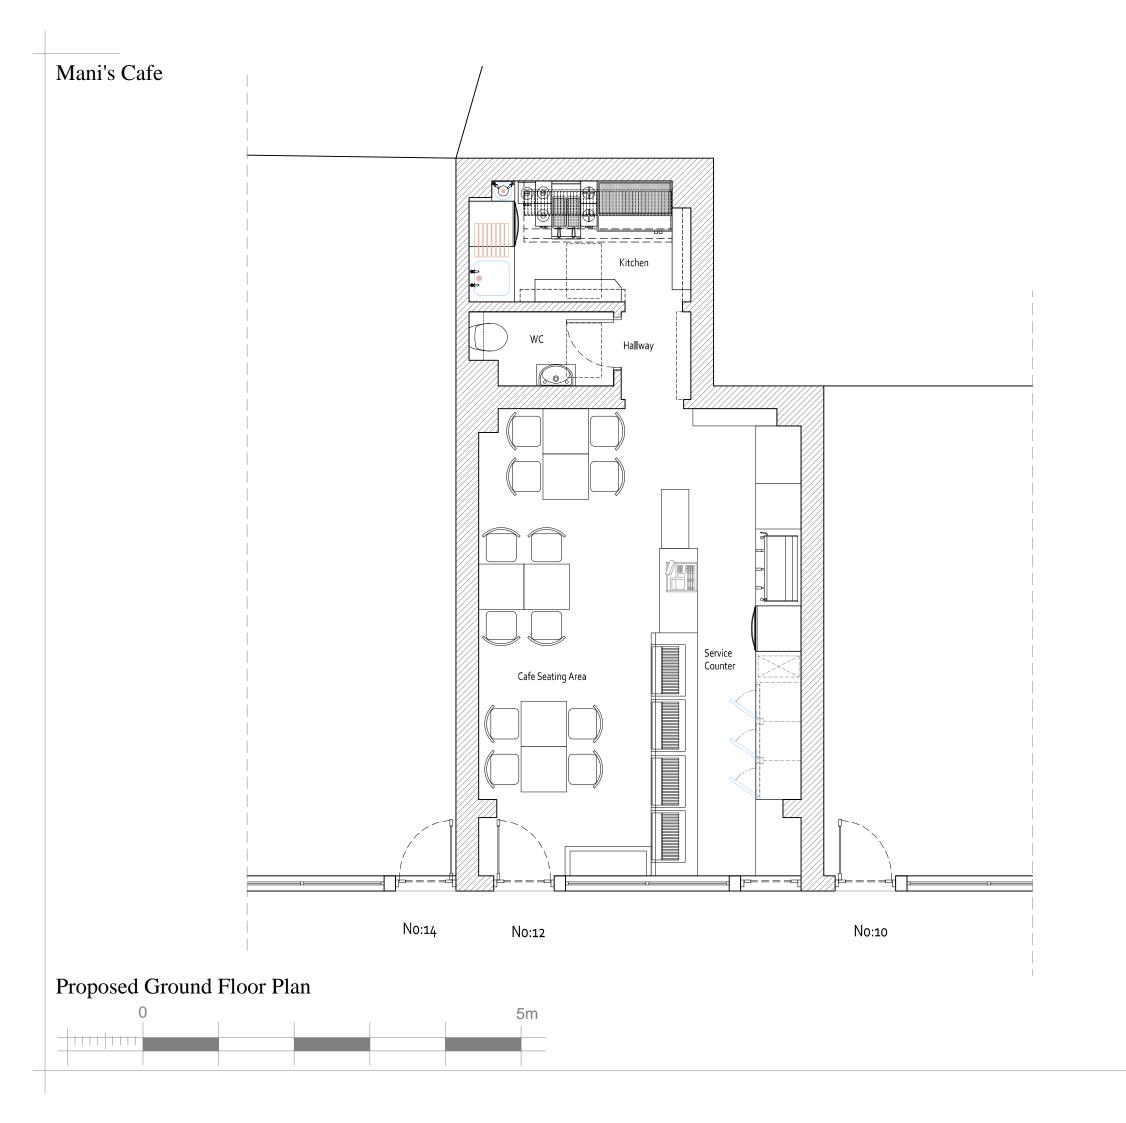

Rev Date Description

Project Title

Mani's Cafe Proposed Alterations to Existing Kitchen Extract 12 Perrin's Court Hampstead London, NW3 1QS

Drawing Description

Proposed Ground Floor Plan (Unaffected by proposed alteration to kitchen extract).