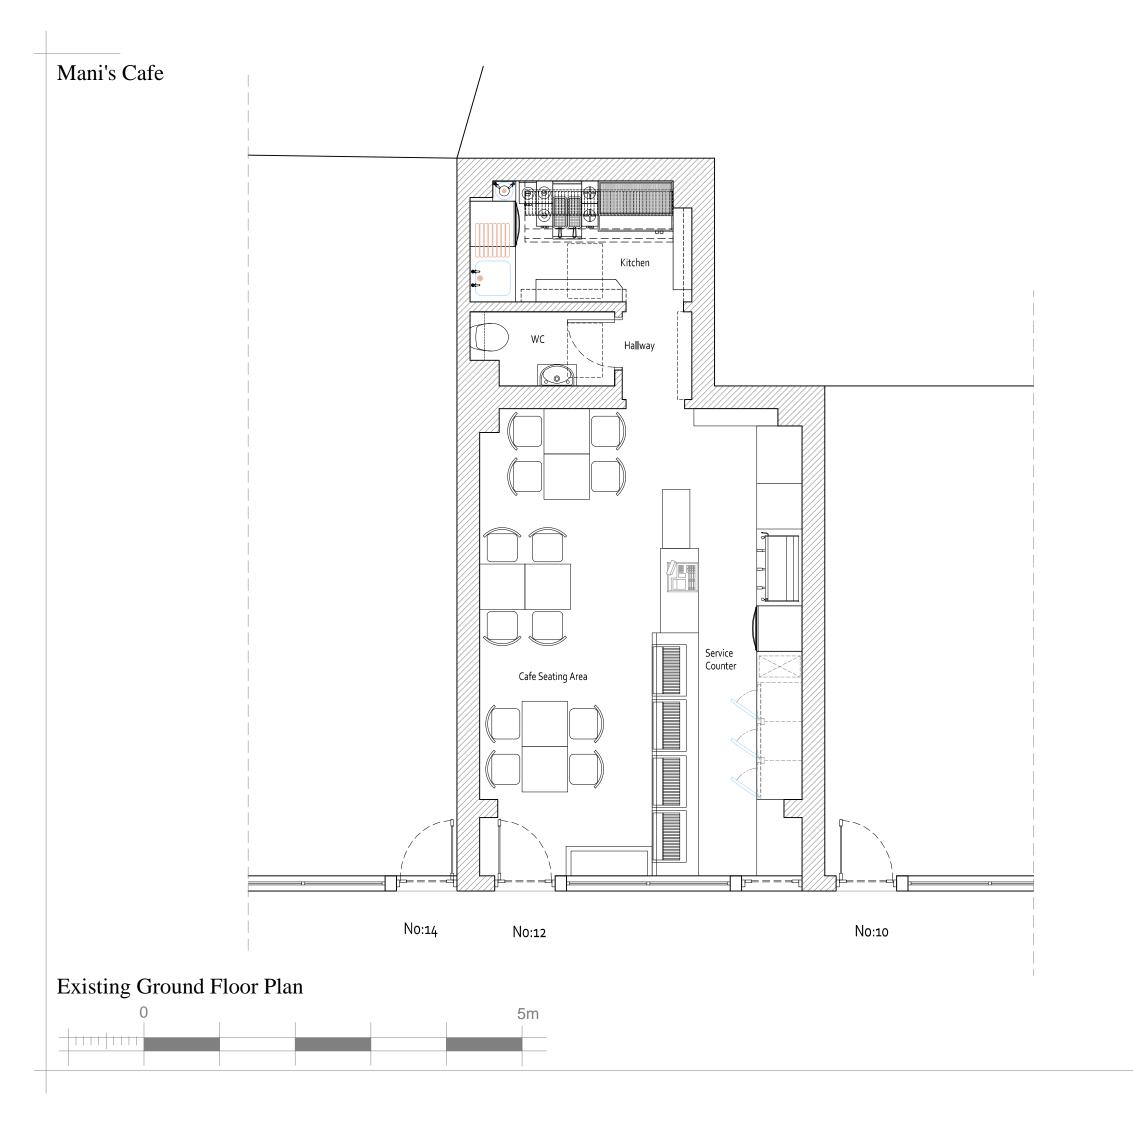

Rev Date Description

Project Title

Mani's Cafe Proposed Alterations to Existing Kitchen Extract 12 Perrin's Court Hampstead London, NW3 1QS

Drawing Description

**Existing Ground Floor Plan** 

December 2013