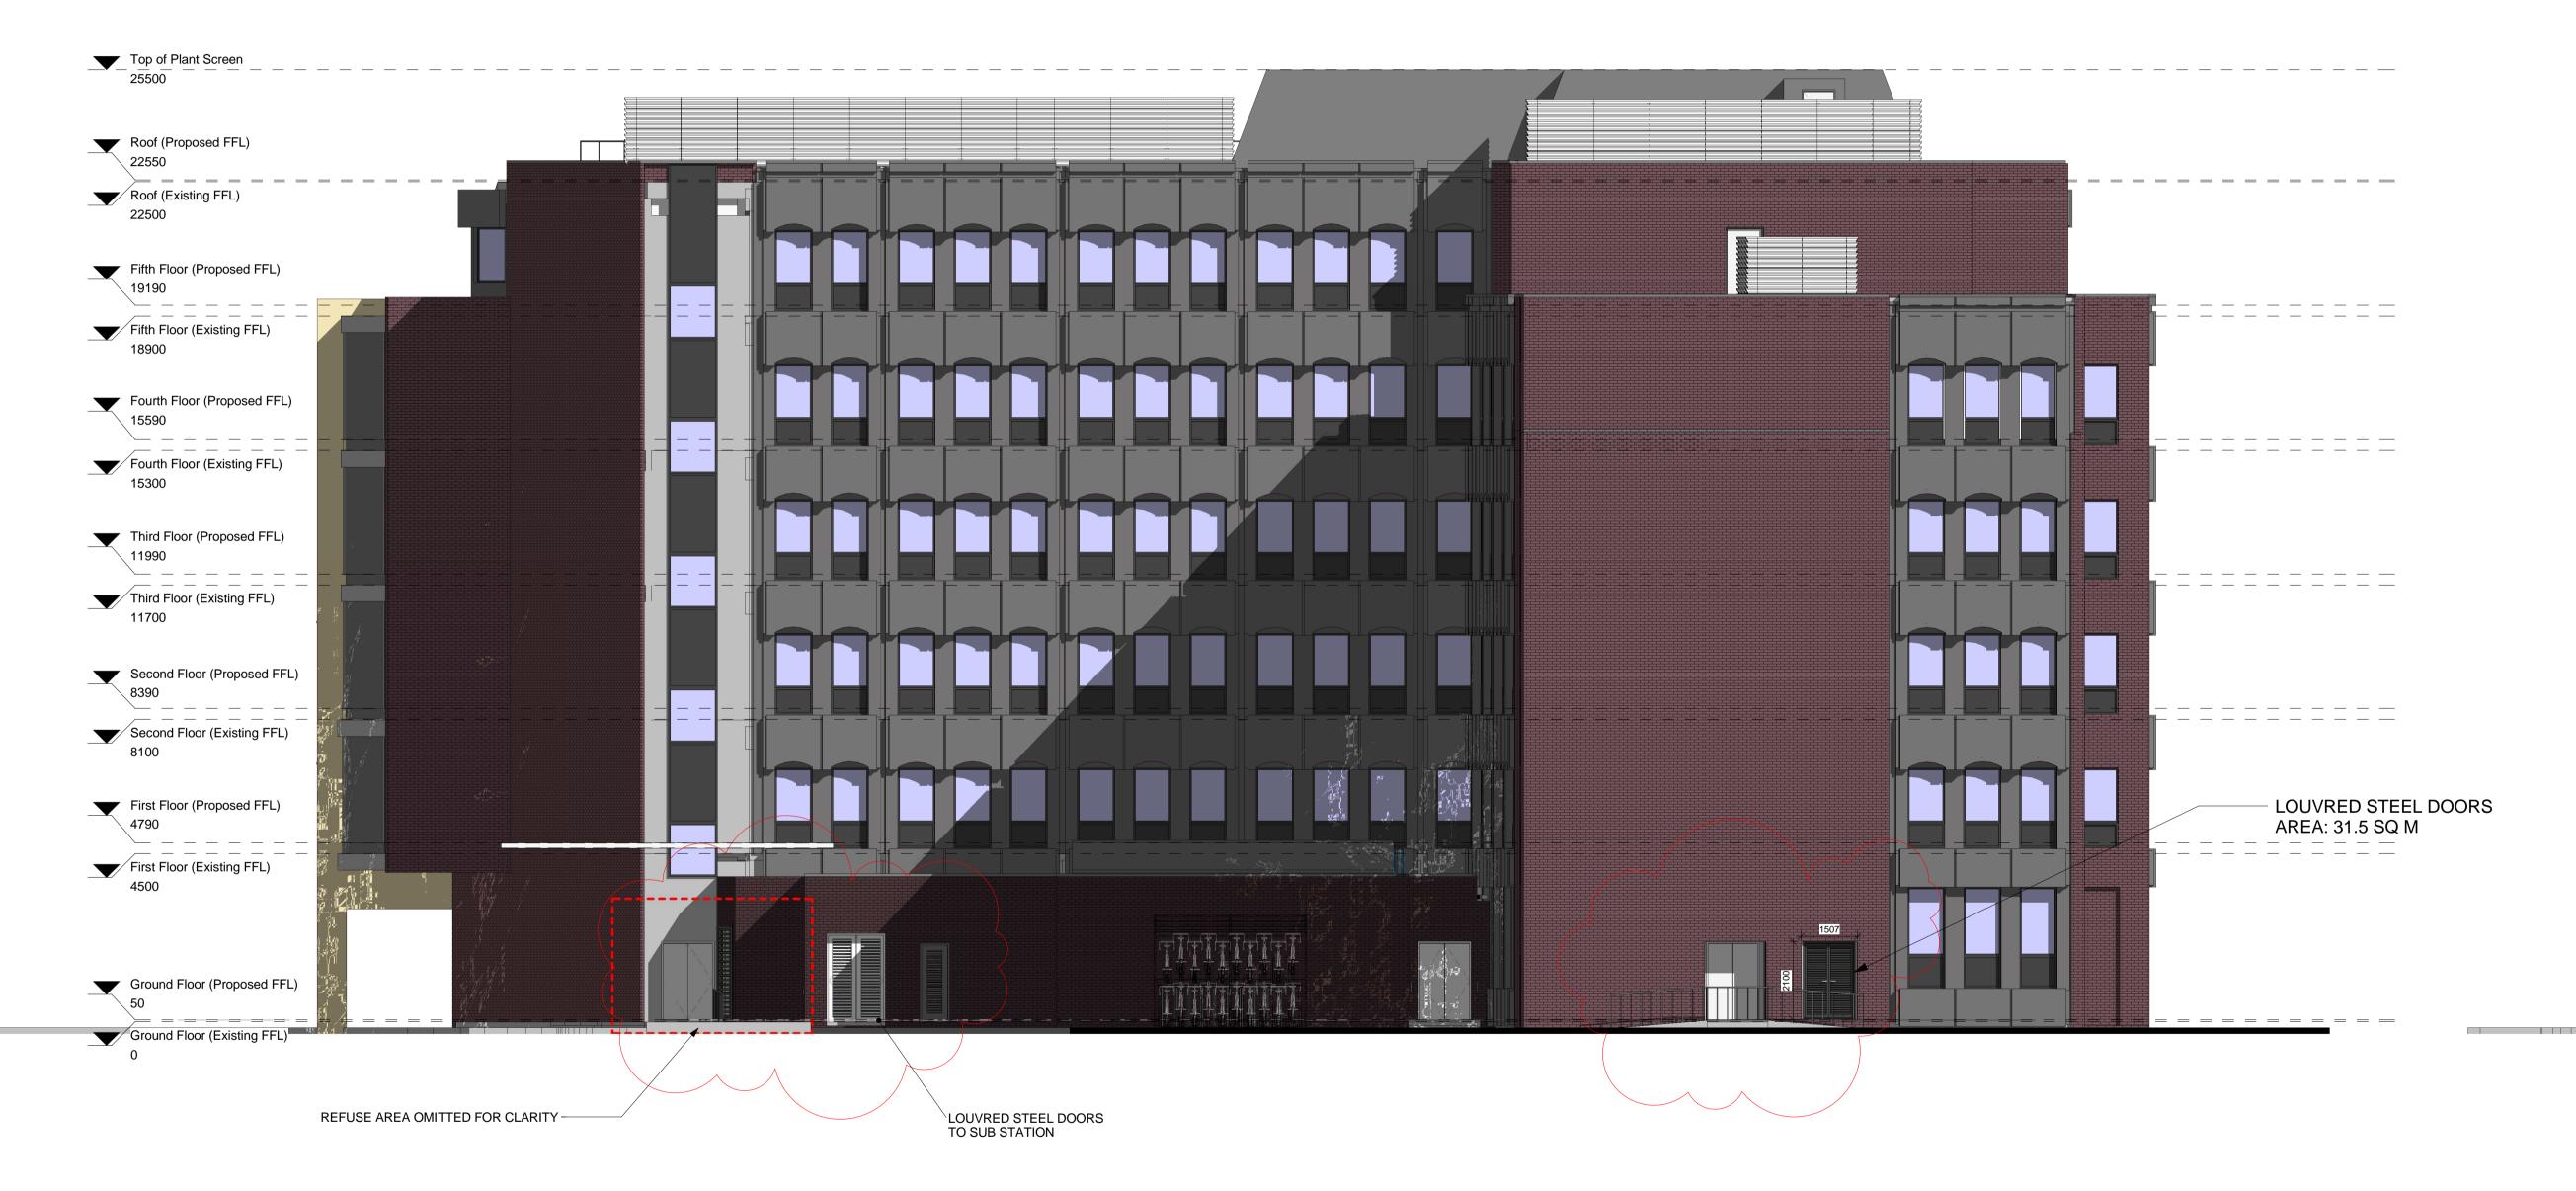

S SOUTH ELEVATION 1:100

Responsibility is not accepted for errors made by others in scaling from this drawing. All construction information should be taken from figured dimensions only.

nm 50mm 100mr

Original

HOXTON HOTEL HOLBORN 199-206 HIGH HOLBORN

LONDON WC1V 7BU

DRAWING TITLE

SOUTH ELEVATION (PROPOSED)

| INFORMATION    |                       |                                            |
|----------------|-----------------------|--------------------------------------------|
| DATE           | DRAWN BY              | CHECKED BY                                 |
| JAN 2013       | DW                    | AB                                         |
| DRAWING NUMBER |                       | REVISION                                   |
| AP(00)8022     |                       | D                                          |
| -              | DATE JAN 2013 DRAWING | DATE DRAWN BY  JAN 2013 DW  DRAWING NUMBER |