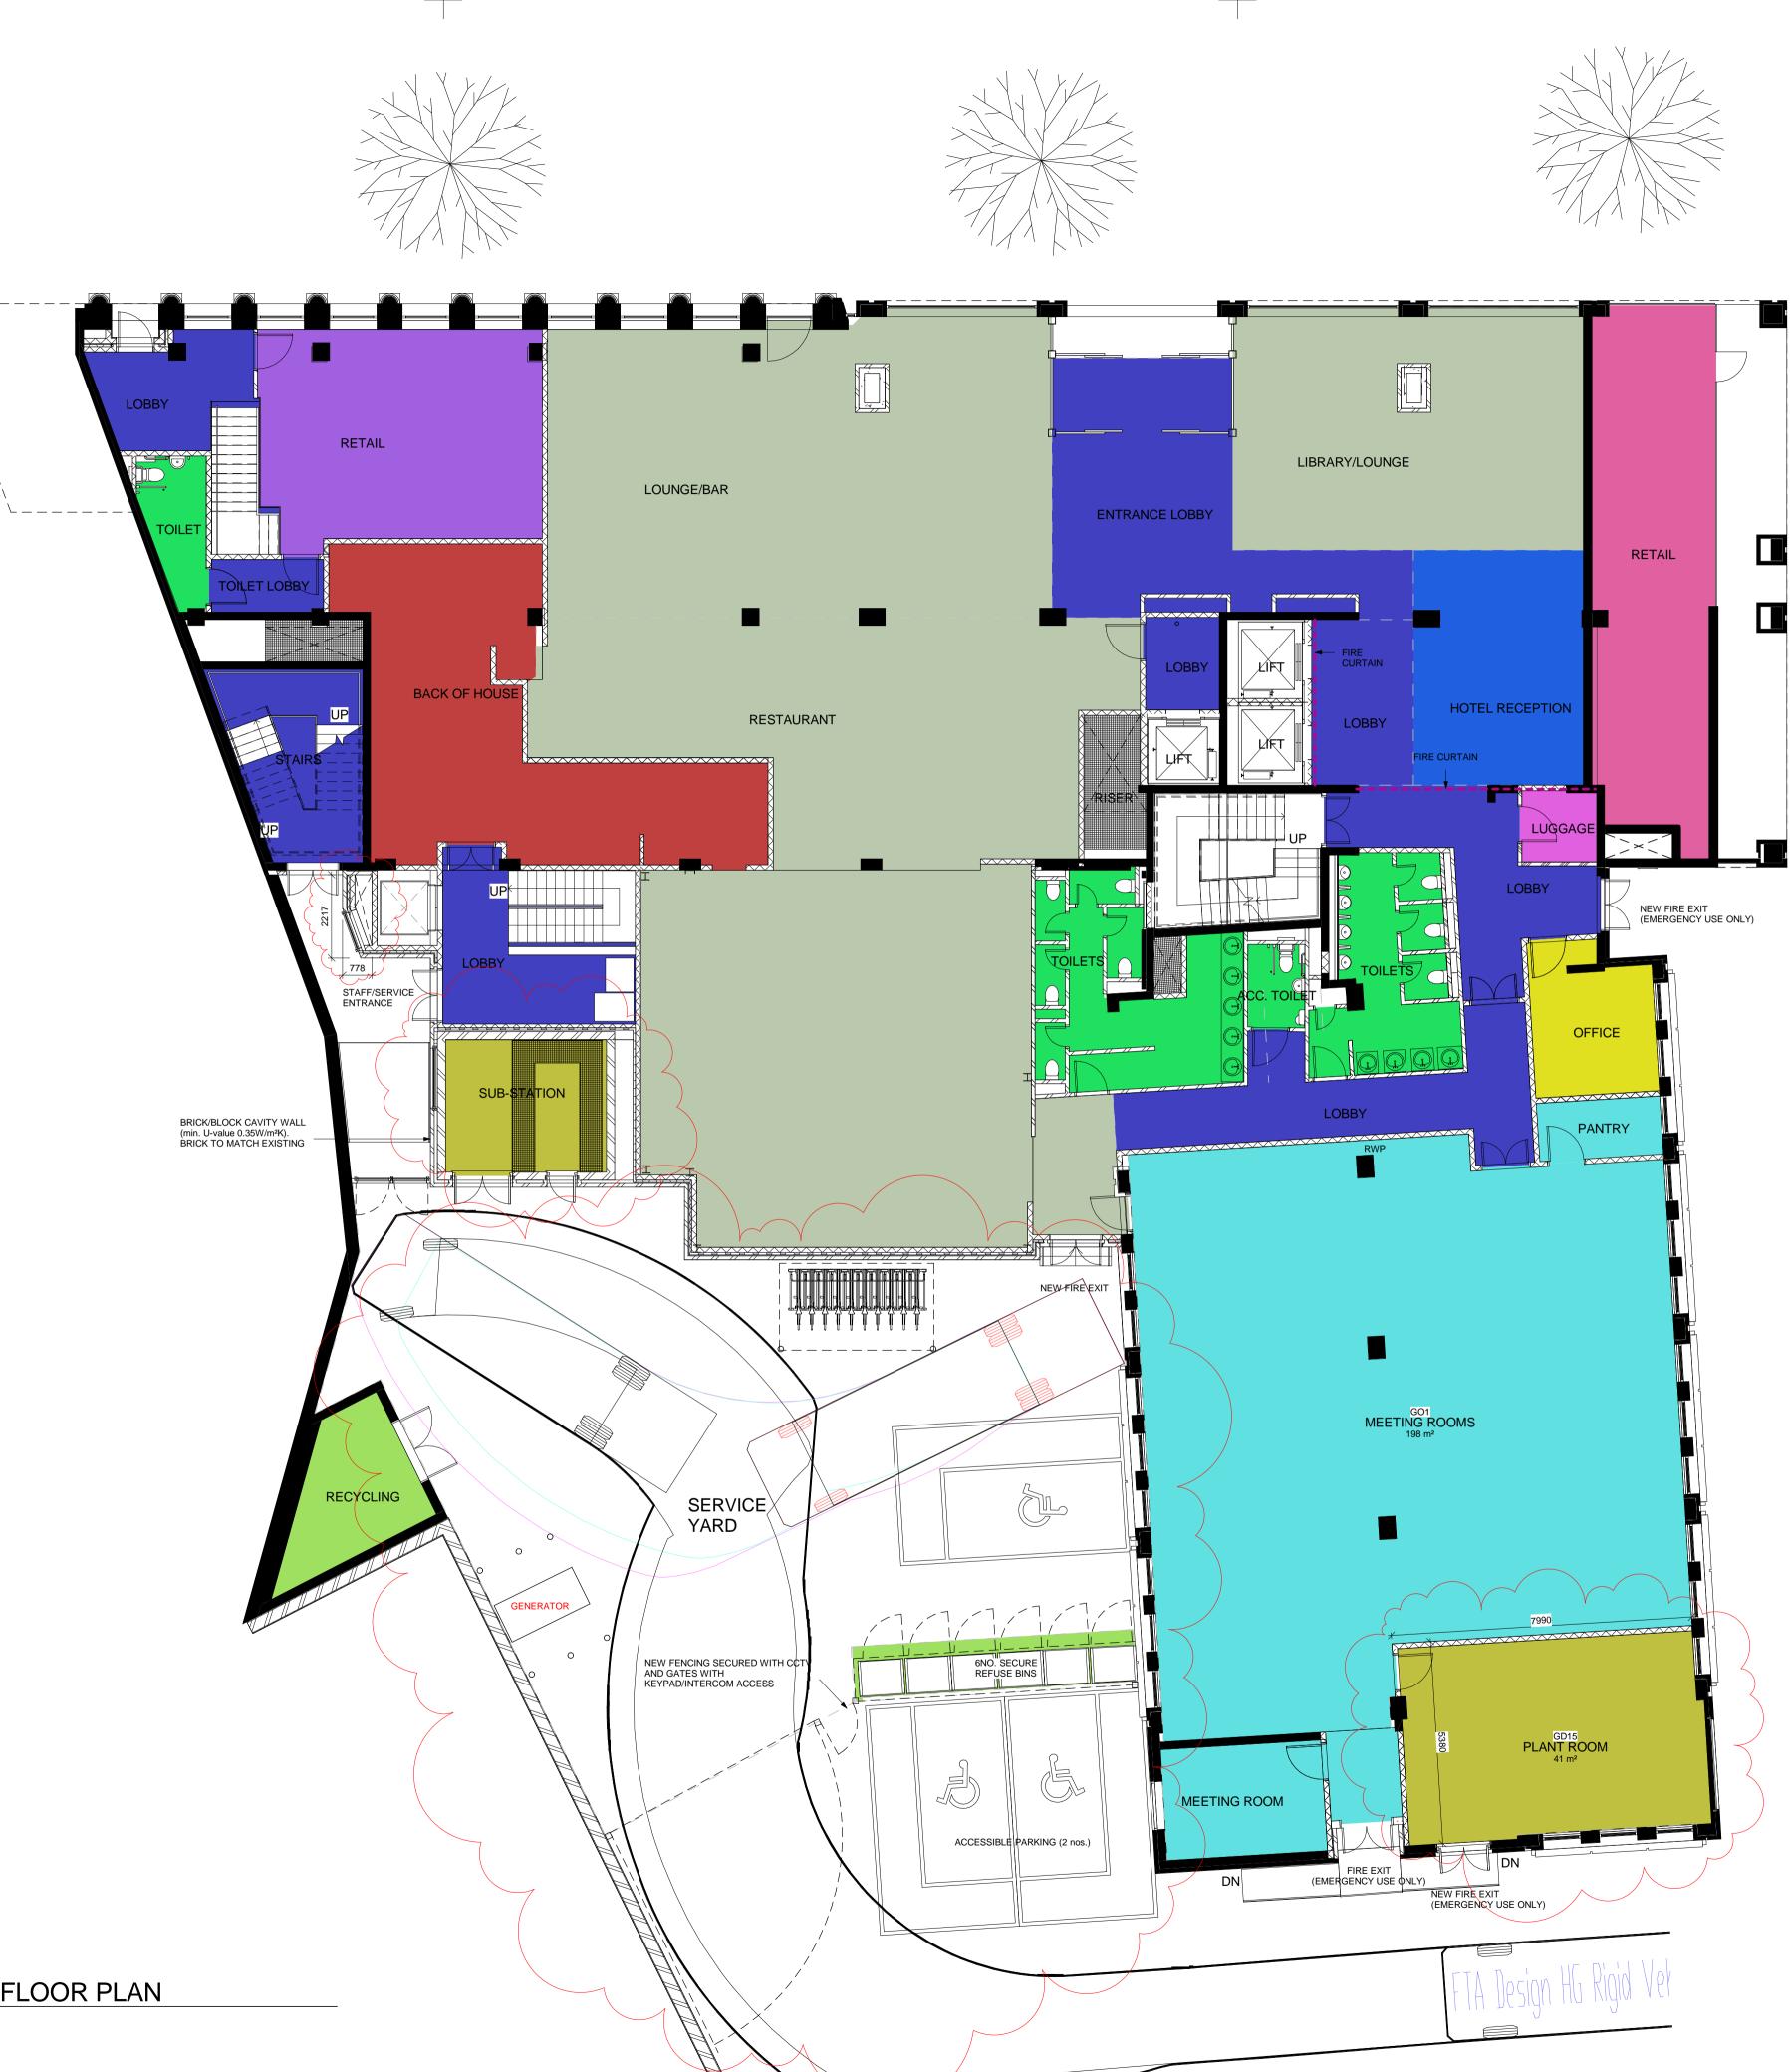

## DRAWING TITLE GROUND FLOOR PLAN (PROPOSED)

HOXTON HOTEL HOLBORN 199-206 HIGH HOLBORN LONDON WC1V 7BU

T 020 7401 0700 F 020 7401 0701 www.stridetreglown.co.uk PROJECT

Architecture Town Planning Interior Design Building Surveying Landscape Design Graphic Design 3 Cosser Street, London, SE1 7BU