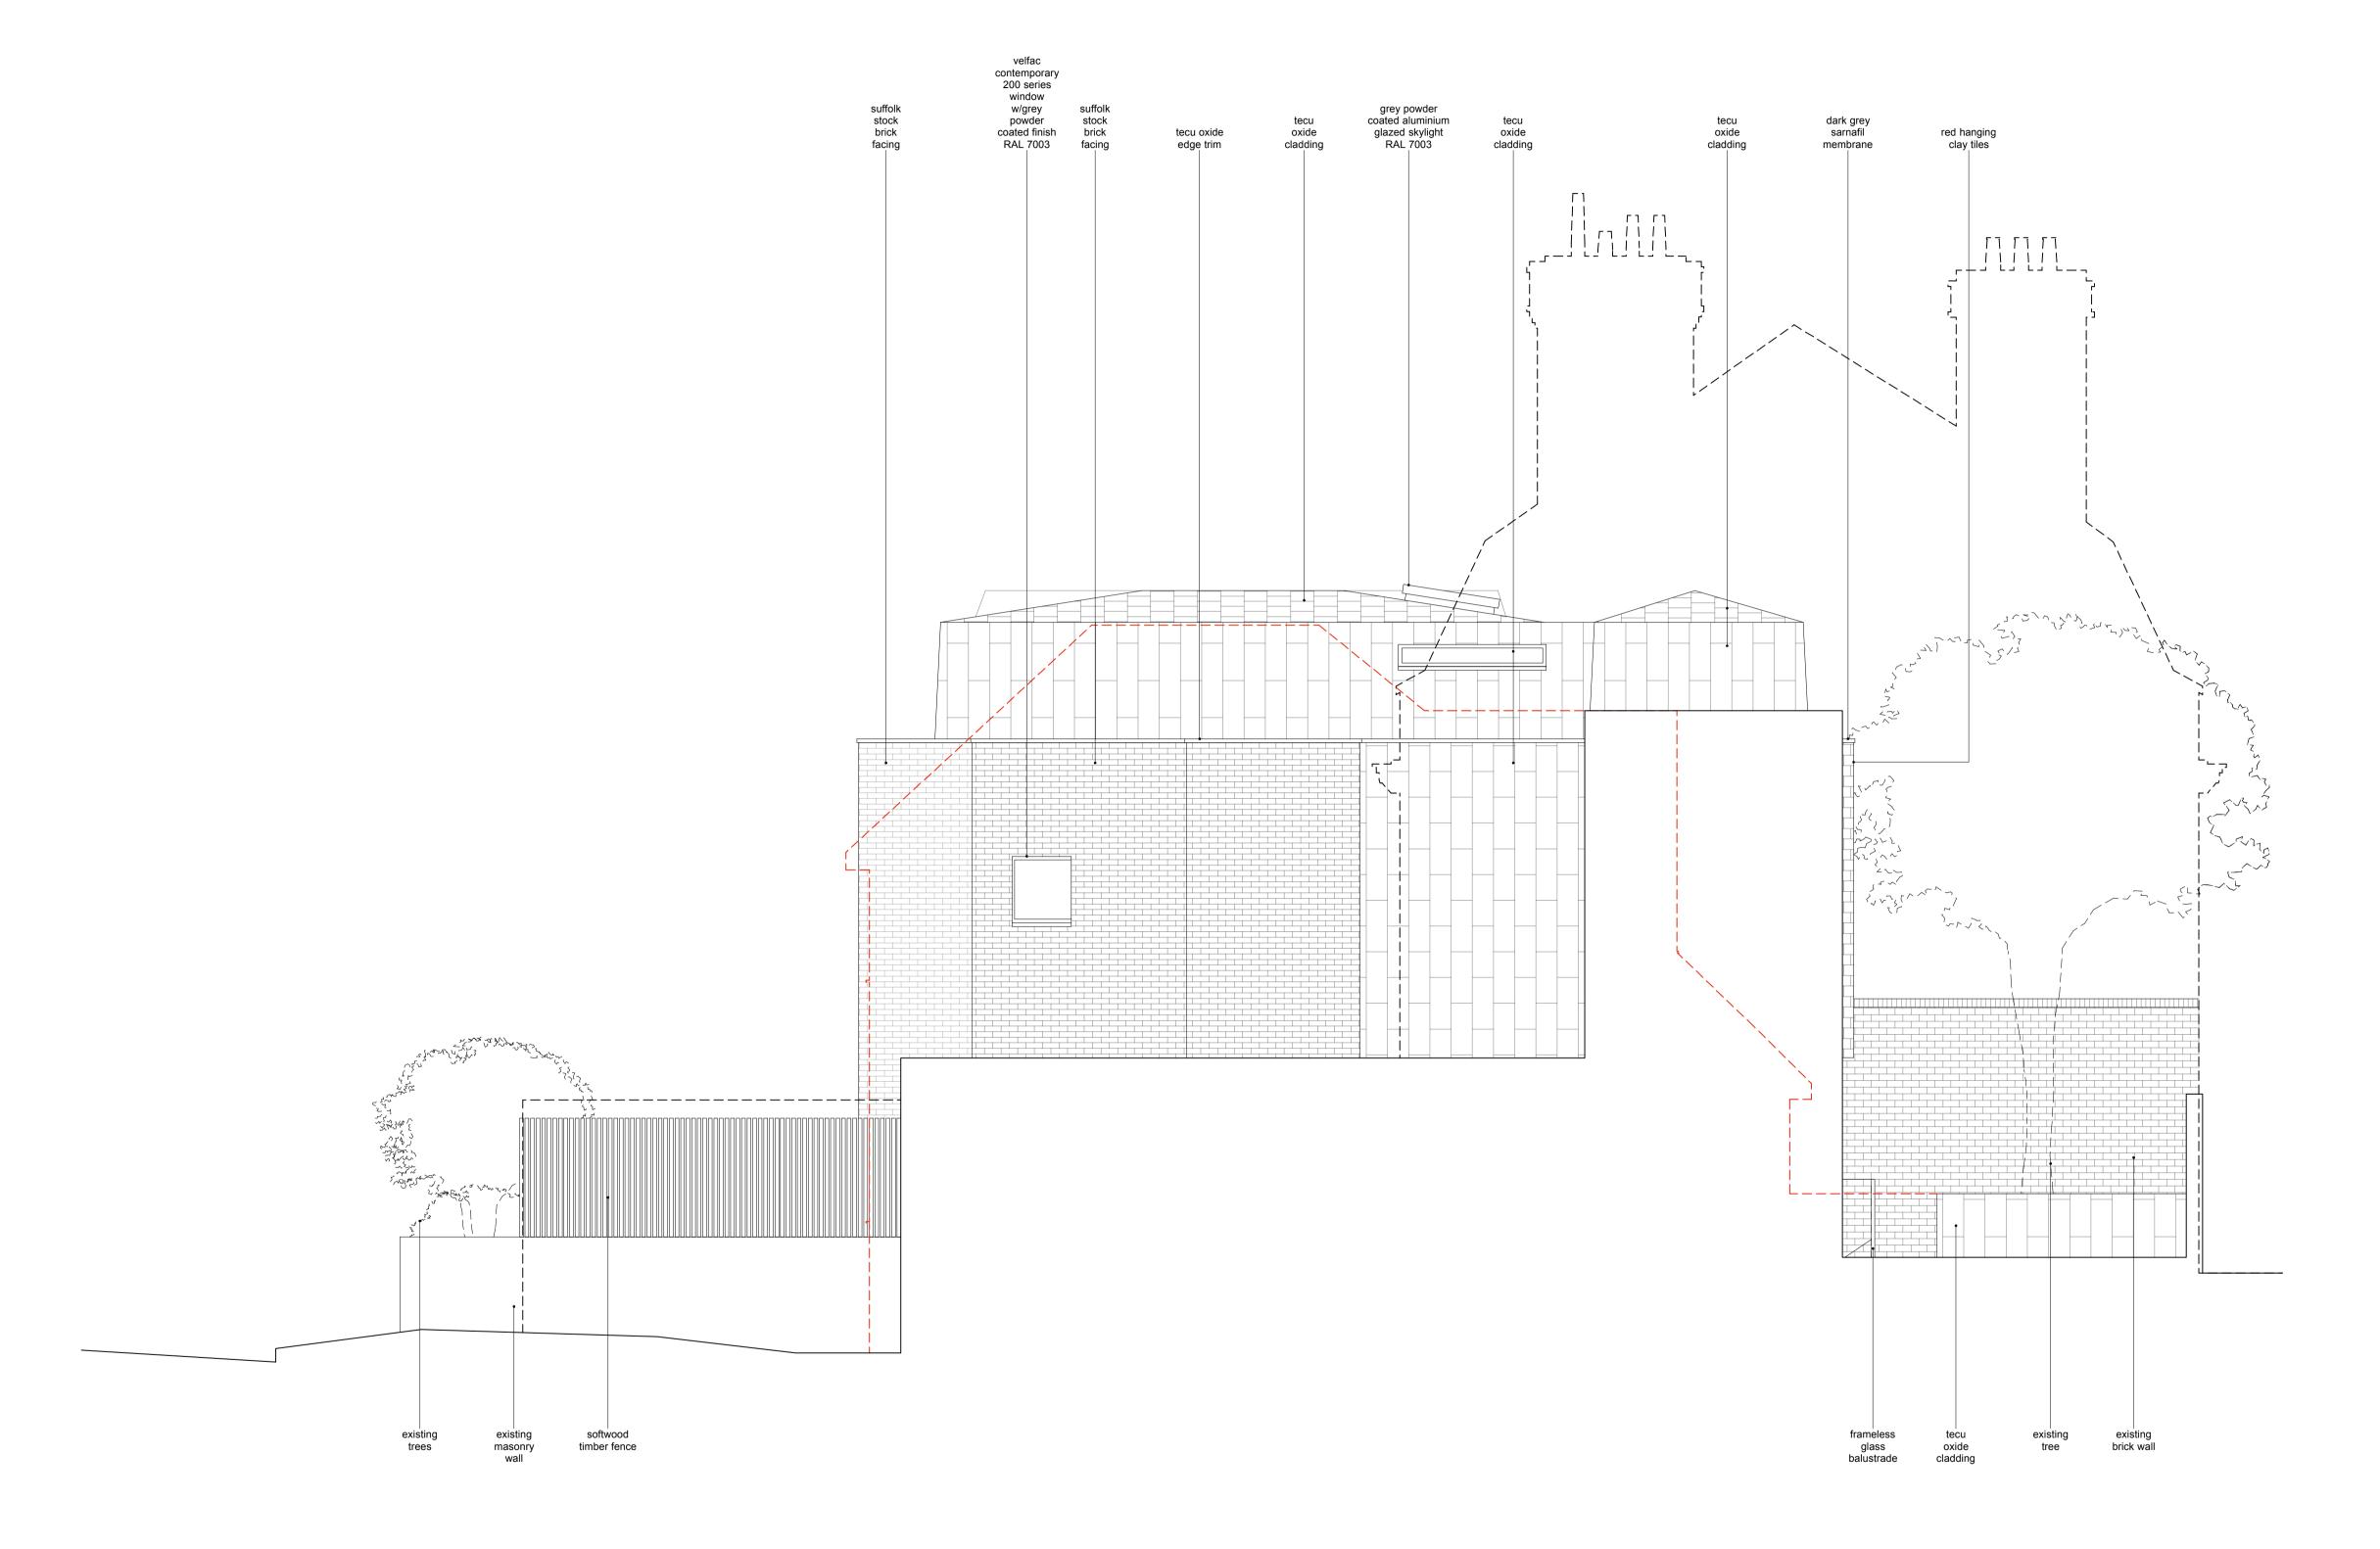

Proposed Sectional Elevation (F)

|   | NOTES:                                    |                       |
|---|-------------------------------------------|-----------------------|
|   |                                           |                       |
|   |                                           |                       |
|   |                                           |                       |
|   |                                           |                       |
|   |                                           |                       |
|   |                                           |                       |
|   |                                           |                       |
|   |                                           |                       |
|   |                                           |                       |
|   |                                           |                       |
|   |                                           |                       |
|   |                                           |                       |
|   |                                           |                       |
|   |                                           |                       |
|   |                                           |                       |
|   |                                           |                       |
|   |                                           |                       |
|   |                                           |                       |
|   |                                           |                       |
|   |                                           |                       |
|   |                                           |                       |
|   |                                           |                       |
|   |                                           |                       |
|   |                                           |                       |
|   |                                           |                       |
|   |                                           |                       |
|   |                                           |                       |
|   |                                           |                       |
|   |                                           |                       |
|   |                                           |                       |
|   |                                           |                       |
|   |                                           |                       |
|   |                                           |                       |
|   |                                           |                       |
|   |                                           |                       |
|   |                                           |                       |
|   |                                           |                       |
|   |                                           |                       |
|   |                                           |                       |
|   |                                           |                       |
|   |                                           |                       |
|   |                                           |                       |
|   |                                           |                       |
|   |                                           |                       |
|   |                                           |                       |
|   |                                           |                       |
|   |                                           |                       |
|   |                                           |                       |
|   |                                           |                       |
|   |                                           |                       |
|   |                                           |                       |
|   |                                           |                       |
|   |                                           |                       |
|   |                                           |                       |
|   |                                           |                       |
|   |                                           |                       |
|   |                                           |                       |
|   |                                           |                       |
| • | PROJECT:                                  | WORK STAGE:           |
|   | Alteration & Extension                    | Planning  JOB No:     |
|   | 10 Christchurch Hill<br>NW3 1LB           | 1208A                 |
|   | HWO ILD                                   | <b>DATE:</b> 17.03.14 |
| • | CLIENT:                                   | 17.03.14  DRAWN BY:   |
|   | Me Neglie Wesselss                        | AG                    |
|   | Mr Nadir Khamissa<br>10 Christchurch Hill | CHECKED BY:           |
|   | London<br>NW3 1LB                         | SCALE:                |
| 1 | DRAWING TITLE:                            | 1:50@A1  DRAWING No:  |
|   |                                           | PL_P008               |
|   | Proposed Sectional Elevation (F)          | REVISION No:<br>N/A   |
|   | . ,                                       |                       |