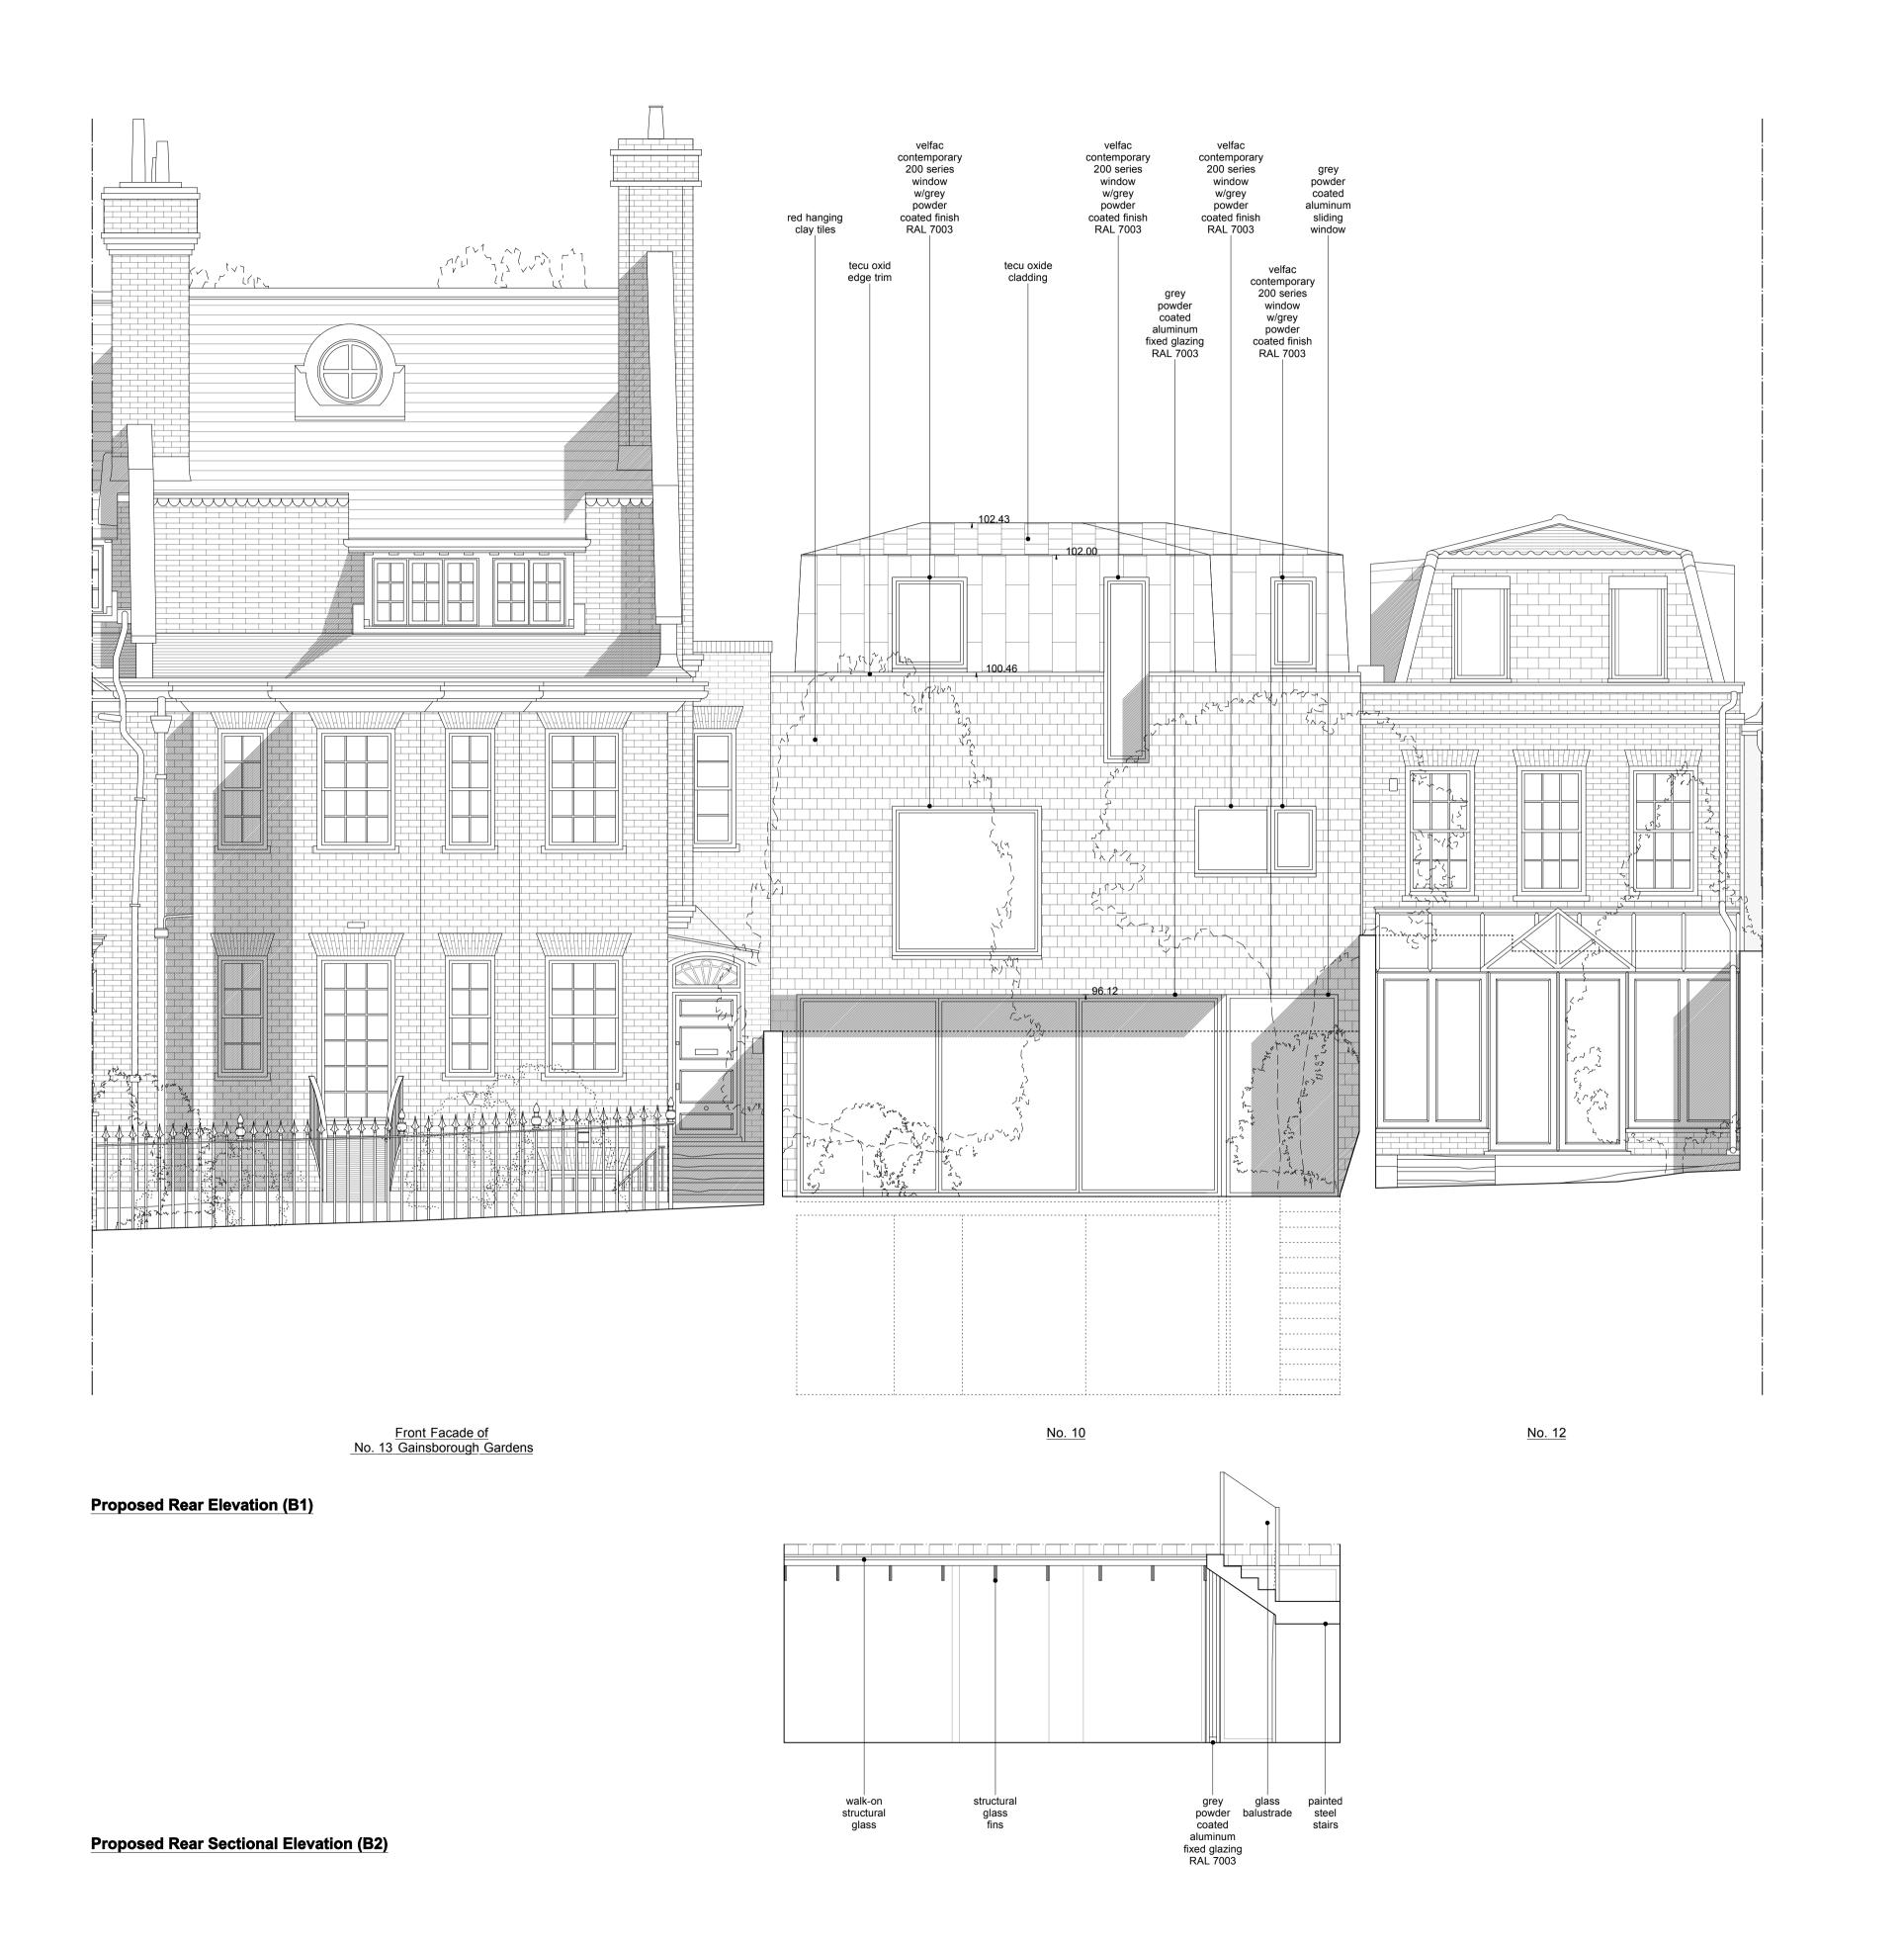

Do not scale from this drawing.
The contractor to check all dimensions on site.
All discrepencies to be reported to the contract administrator.

NOTES:

For elevation location information, please see drawing PL\_G001

| Alteration & Extension 10 Christchurch Hill NW3 1LB                      | WORK STAGE:  |
|--------------------------------------------------------------------------|--------------|
|                                                                          | Planning     |
|                                                                          | JOB No:      |
|                                                                          | 1208A        |
|                                                                          | DATE:        |
|                                                                          | 17.03.14     |
| Mr Nadir Khamissa<br>10 Christchurch Hill<br>London<br>NW3 1LB           | DRAWN BY:    |
|                                                                          | AG           |
|                                                                          | CHECKED BY:  |
|                                                                          | AP           |
|                                                                          | SCALE:       |
|                                                                          | 1:50@A1      |
| DRAWING TITLE:                                                           | DRAWING No:  |
| Proposed Rear Elevation, & Proposed Rear Sectional Elevation (B1) & (B2) | PL_P004      |
|                                                                          | REVISION No: |
|                                                                          | N/A          |
|                                                                          | Issue to:    |
|                                                                          | 'CL          |