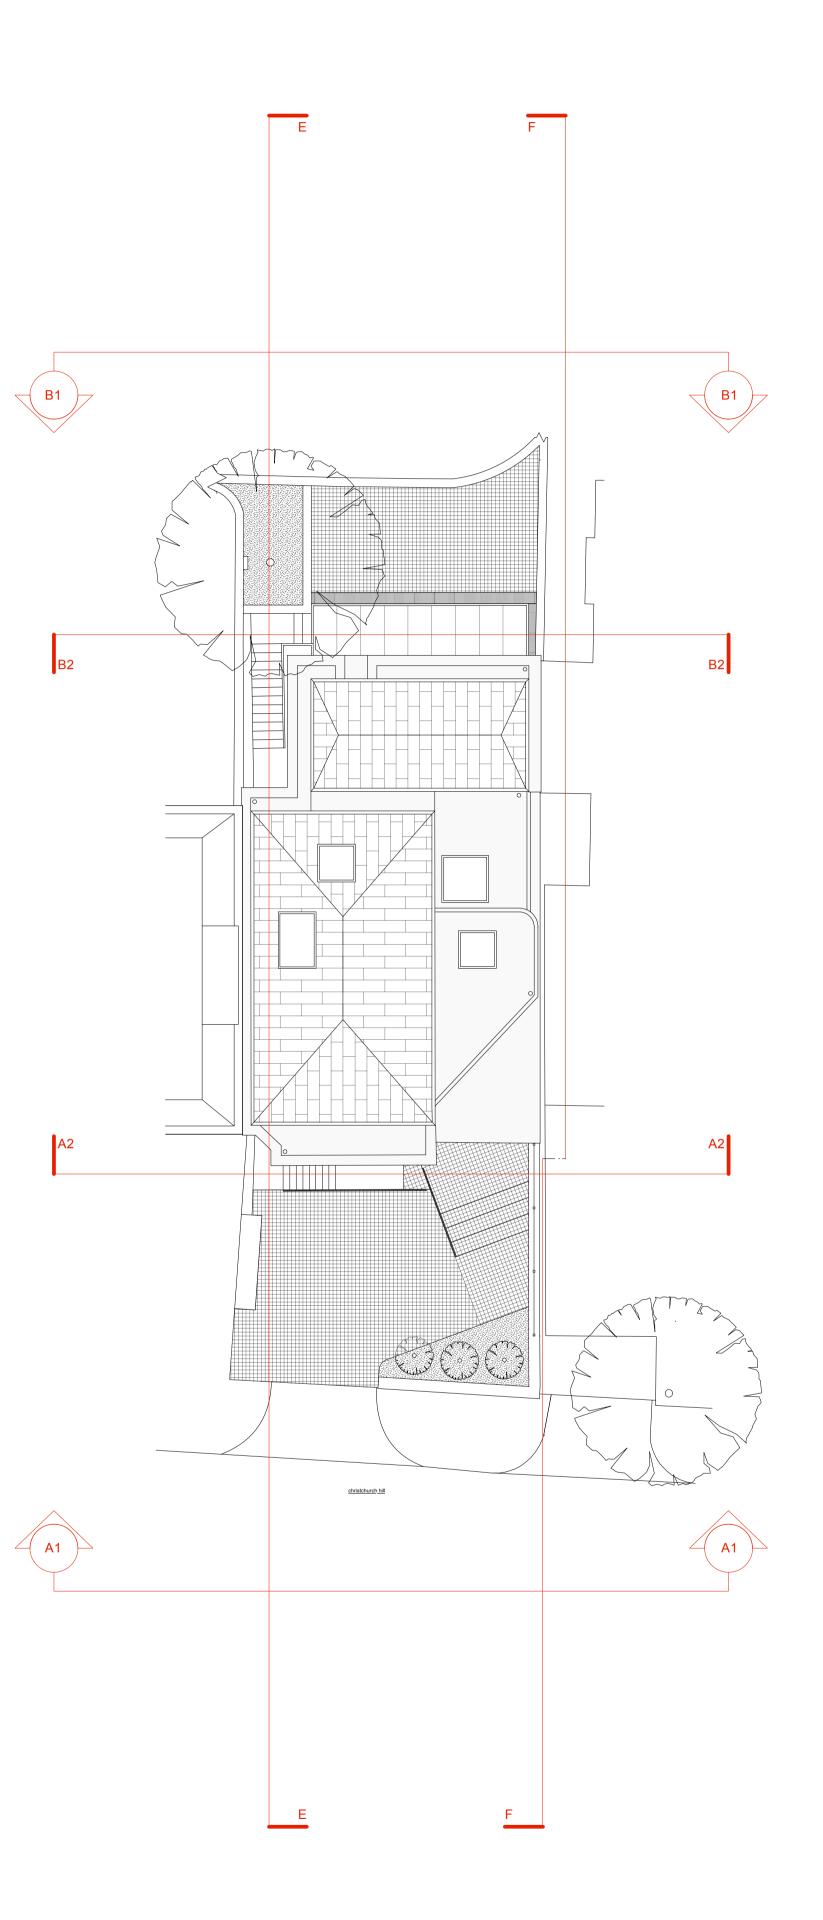

Site Location Plan 1:1250

Proposed Roof Plan, Elevation & Section Guides 1:100

| BBO IECT                                |                                                                                                 |                                         |          |   |              | MODK STAG                                                                              | NE.                                            |      |
|-----------------------------------------|-------------------------------------------------------------------------------------------------|-----------------------------------------|----------|---|--------------|----------------------------------------------------------------------------------------|------------------------------------------------|------|
| PROJECT:                                |                                                                                                 | xtension                                |          |   | _            |                                                                                        | GE:<br>nning                                   |      |
| A<br>10                                 | lteration & E<br>0 Christchurd                                                                  |                                         |          |   | [·           |                                                                                        | nning                                          |      |
| A<br>10                                 | Iteration & E                                                                                   |                                         |          |   | <br> -<br> - | Plar<br>108 No:<br>120<br>DATE:                                                        | nning<br>8A<br>04.14                           |      |
| A<br>10<br>N<br>CLIENT:                 | Iteration & E<br>0 Christchurd<br>IW3 1LB<br>1r Nadir Khai                                      | ch Hill                                 |          |   | ,<br>F       | Plar<br>10B No:<br>120<br>DATE:<br>09.0                                                | 8A<br>04.14                                    |      |
| A<br>10<br>N<br>CLIENT:<br>M<br>10<br>L | Iteration & E<br>0 Christchurd<br>IW3 1LB                                                       | ch Hill                                 |          |   | <br>         | Plan 10B No: 120 DATE: 09.0 DRAWN BY: AG CHECKED B AP                                  | 94.14                                          |      |
| A<br>10<br>N<br>CLIENT:<br>M<br>10<br>L | Iteration & E<br>0 Christchurd<br>IW3 1LB<br>Ir Nadir Khar<br>0 Christchurd<br>ondon<br>IW3 1LB | ch Hill                                 |          |   | <br>         | Plan 120 DATE: 09.0 DRAWN BY: AG CHECKED B AP 5CALE: 1:1250 DRAWING N                  | nning<br>8A<br>04.14<br>04.14                  | 00@A |
| A 10 N CLIENT:                          | Iteration & E O Christchure IW3 1LB  Ir Nadir Khar O Christchure ondon IW3 1LB                  | missa<br>ch Hill                        |          |   | <br>         | Plan 120 DATE: 09.0 DRAWN BY: AG CHECKED B AP 3CALE: 1:1250 DRAWING N PL_              | nning<br>8A<br>04.14<br>•••<br>.G001           | 00@A |
| CLIENT:  M 10 L 0  DRAWING              | Iteration & E<br>0 Christchurd<br>IW3 1LB<br>Ir Nadir Khar<br>0 Christchurd<br>ondon<br>IW3 1LB | missa<br>ch Hill                        | uide Pla | n | <br>         | Plan 120 DATE: 09.0 DRAWN BY: AG CHECKED B AP BCALE: 1:1250 DRAWING N PL_ REVISION N A | nning<br>8A<br>04.14<br>•••<br>.G001           | 00@A |
| CLIENT:  M 10 L0 N  DRAWING  S &        | Iteration & E O Christchure IW3 1LB  Ir Nadir Khar O Christchure ondon IW3 1LB  TITLE:          | missa<br>ch Hill<br>Plan<br>Elevation G |          |   | <br>         | Plan 120 DATE: 09.0 DRAWN BY: AG CHECKED B AP BCALE: 1:1250 DRAWING N PL_ REVISION N A | nning<br>8A<br>04.14<br>0 & 1:10<br>0:<br>G001 |      |