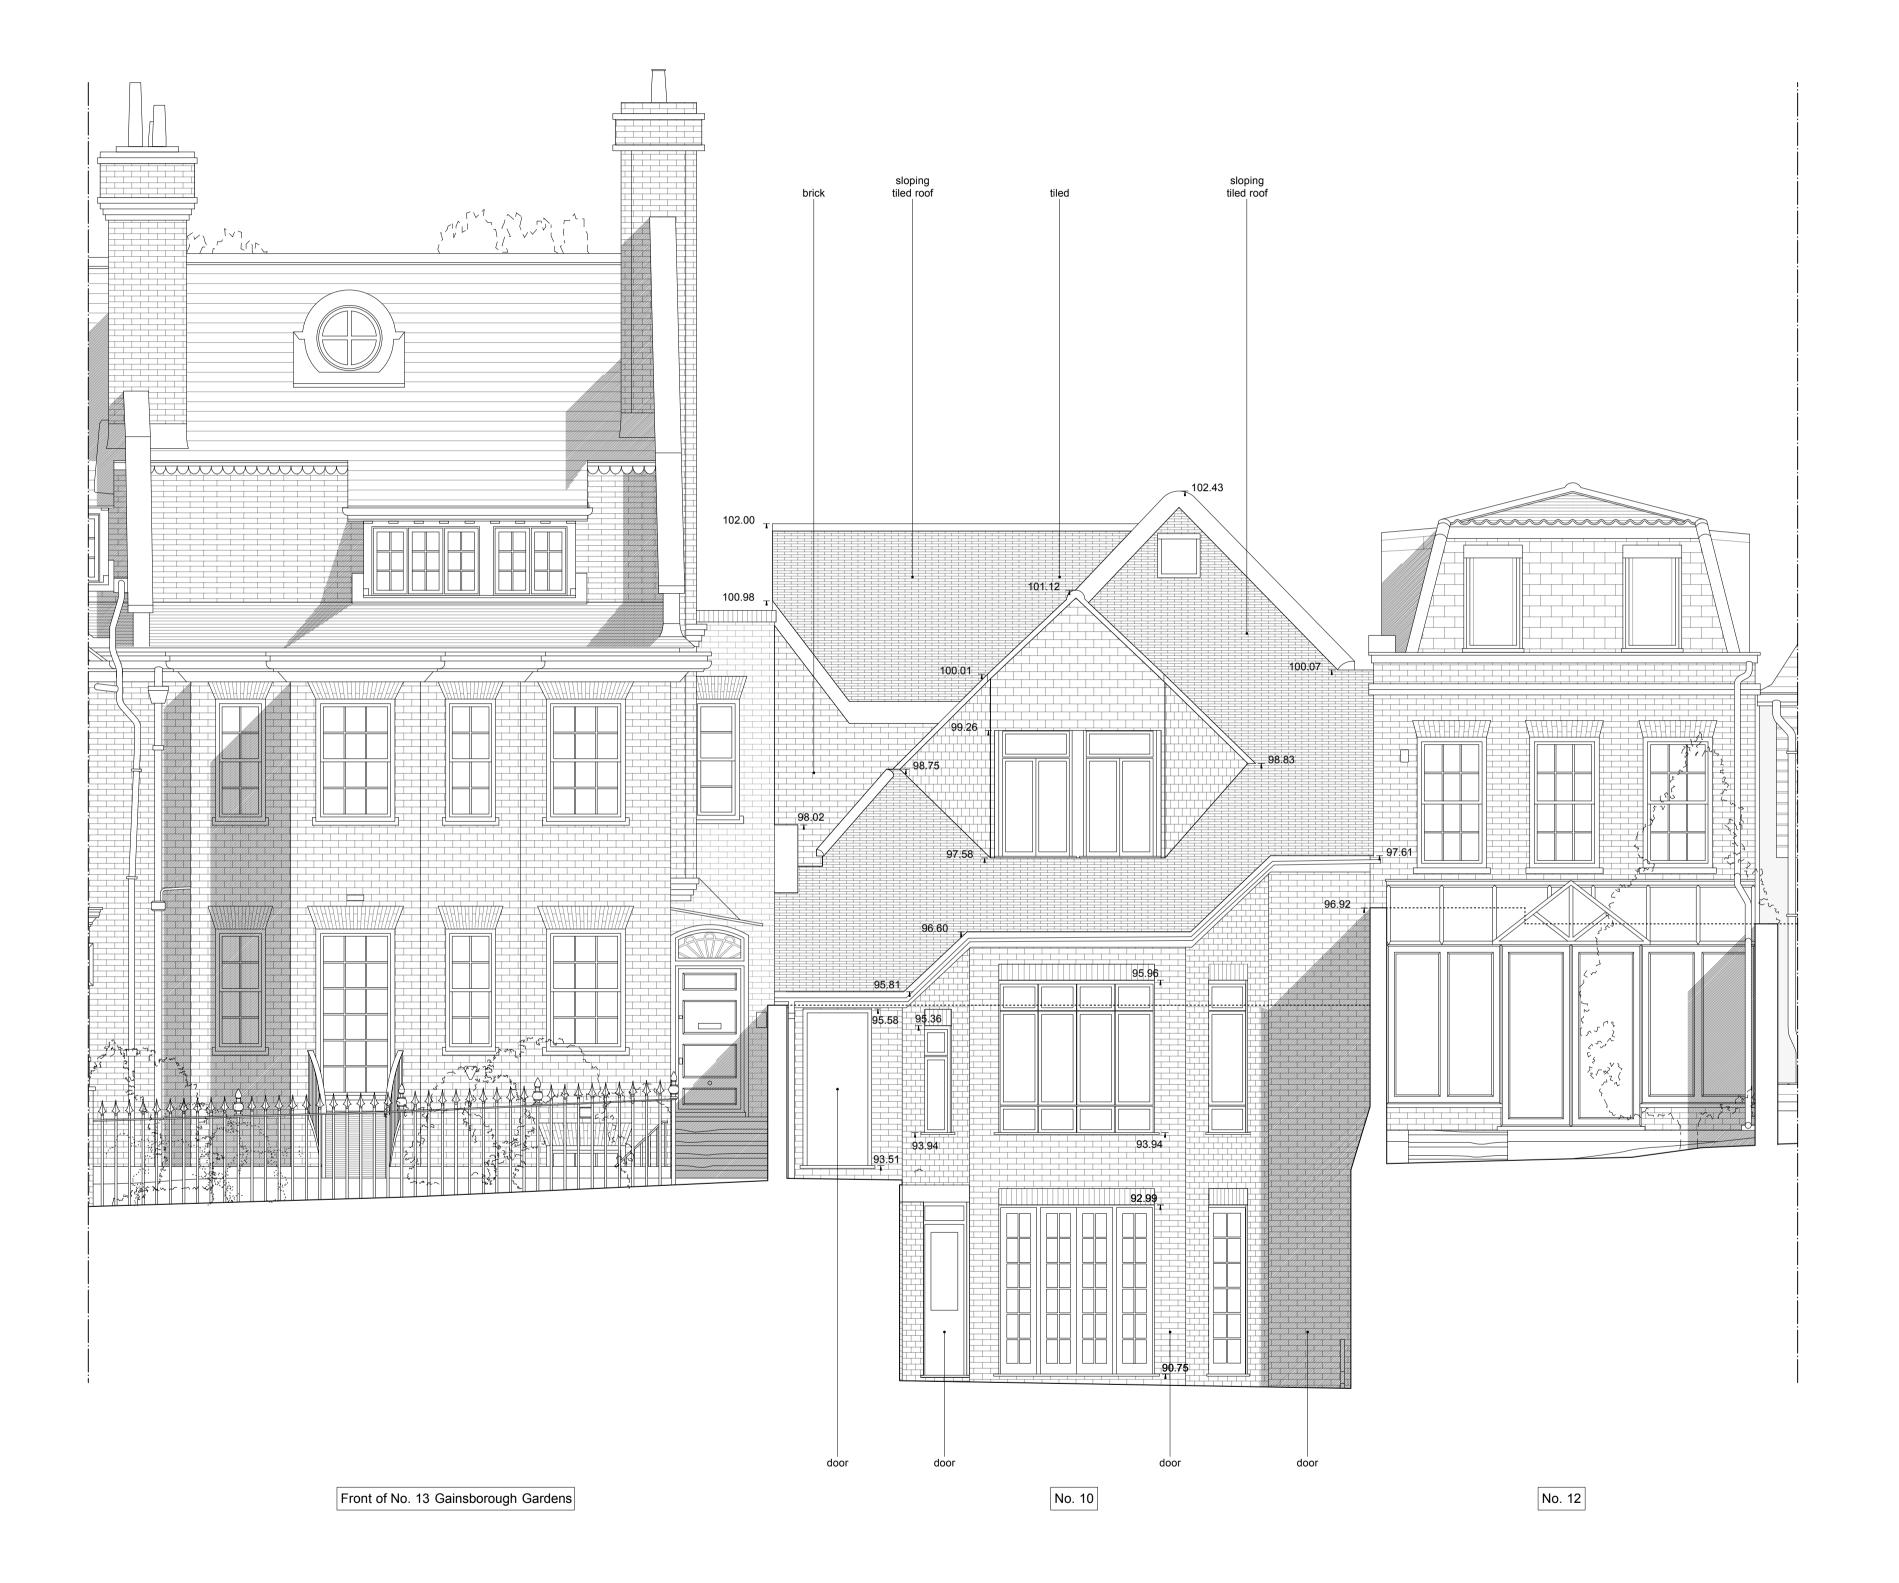

Existing Rear Sectional Elevation (B2)

Do not scale from this drawing.
 The contractor to check all dimensions on site.
 All discrepencies to be reported to the contract administrator.

NOTES:

For elevation location information, please see drawing PL\_G001

| Alteration & Extension 10 Christchurch Hill NW3 1LB            | WORK STAGE:  |
|----------------------------------------------------------------|--------------|
|                                                                | Planning     |
|                                                                | JOB No:      |
|                                                                | 1208A        |
|                                                                | DATE:        |
|                                                                | 17.03.14     |
| CLIENT:  Mr Nadir Khamissa 10 Christchurch Hill London NW3 1LB | DRAWN BY:    |
|                                                                | AG           |
|                                                                | CHECKED BY:  |
|                                                                | AP           |
|                                                                | SCALE:       |
|                                                                | 1:50@A1      |
| Existing Rear Sectional Elevation (B2)                         | DRAWING No:  |
|                                                                | PL_E004      |
|                                                                | REVISION No: |
|                                                                | N/A          |
|                                                                | Issue to:    |