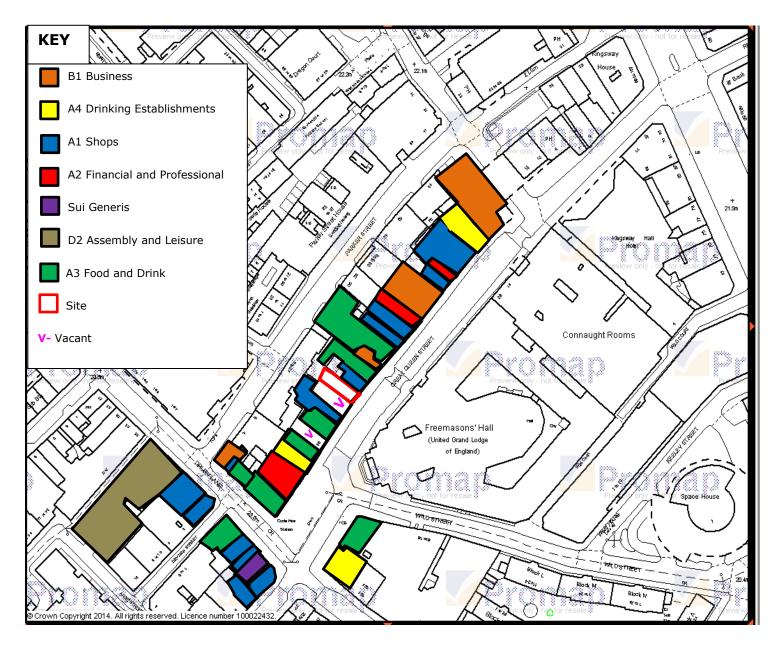

## CgMs Land Use Plan 1

| Property                     | Facia Name                         | Use                                           | Use/Class   |
|------------------------------|------------------------------------|-----------------------------------------------|-------------|
| 4 Parker Street              | Ideal Cappuccino                   | Café/ Sandwich<br>Shop                        | A3          |
| 26-29 Drury Lane             | English Language<br>Centre         | Teaching Facility                             | D1          |
| 30-34 Drury Lane             | M2 Newsagents/<br>Concrete/ Subway | Newsagents/<br>Hairdressers/<br>Sandwich Shop | A1          |
| 35 Drury Lane                | Bloch                              | Clothes Shop                                  | A1          |
| 36 Drury Lane                | Lowlander                          | Restaurant                                    | A3          |
| 37 Drury Lane                | Happie loves it                    | Clothes Shop                                  | A1          |
| 39 Drury Lane                | Wings                              | Sandwich Bar                                  | A1          |
| 40 Drury Lane                | Tuxedo Express                     | Dry Cleaners                                  | Sui Generis |
| 150-151 Drury Lane           | The Prince of Wales                | Public House                                  | A4          |
| 157 Drury Lane               | Itsu                               | Restaurant                                    | A3          |
| 158 Drury Lane               | Tavio Express                      | Off-License/ News/<br>Tobacconist             | A1          |
| 159 Drury Lane               | Hayato London                      | Hairdressers                                  | A1          |
| 160 Drury Lane               | Abokado                            | Restaurant                                    | A3          |
| 161 Drury Lane               | 160-161                            | Office Space                                  | B1          |
| 78 Long Acre                 | The Fine Gift<br>Company           | Gift Shop                                     | A1          |
| 79 Long Acre                 | O:Zone                             | Clothes Shop                                  | A1          |
| 80 Long Acre                 | Elliot Rhodes                      | Belt Makers                                   | A1          |
| 16 Great Queen<br>Street     | Sixteen                            | Offices                                       | B1          |
| 18 Great Queen<br>Street     | Hercules Pillars                   | Public House                                  | A4          |
| 19-21 Great Queen<br>Street  | Toye Kenning &<br>Spencer Ltd.     | Clothes and<br>Memorabilia Shop               | A1          |
| 22 Great Queen<br>Street     | Pinnacle Property                  | Estate Agents                                 | A2          |
| 23 Great Queen<br>Street     | Central Regalia                    | Clothes and<br>Memorabilia Shop               | A1          |
| 24- 26 Great Queen<br>Street | No facia                           | Offices                                       | B1          |
| 27 Great Queen<br>Street     | Steen.                             | Financial Services                            | A2          |
| 28 Great Queen<br>Street     | Charles Worthington                | Hairdressers                                  | A1          |
| 29 Great Queen<br>Street     | Bloomsbury Flowers                 | Florist                                       | A1          |
| 30 Great Queen<br>Street     | Wolfe's Bar and Grill              | Restaurant                                    | A3          |
| 31 Great Queen<br>Street     | No facia                           | Office                                        | B1          |
| 32 Great Queen<br>Street     | Great Queen Street                 | Restaurant                                    | A3          |
| 33 Great Queen<br>Street     | Ted's Grooming<br>Rooms            | Men's Barbers                                 | A1          |
| 34 Great Queen<br>Street     | Salt                               | Cafe                                          | A3          |
| 35 Great Queen<br>Street     | Tandoori Nights                    | Restaurant                                    | A3          |

| 36 Great Queen<br>Street    | Stephen Jones                        | Millinery                                 | A1 |
|-----------------------------|--------------------------------------|-------------------------------------------|----|
| 37 Great Queen<br>Street    | Bhatti Indian<br>Restaurant          | Restaurant                                | A3 |
| 38 Great Queen<br>Street    | No facia                             | Vacant                                    | A1 |
| 39-40 Great Queen<br>Street | Philomena's Irish<br>Bar and Kitchen | Public House                              | A4 |
| 41-44 Great Queen<br>Street | No facia                             | Financial and<br>Professional<br>Services | A2 |
| 45 Great Queen<br>Street    | Moti Mahal                           | Restaurant                                | A3 |