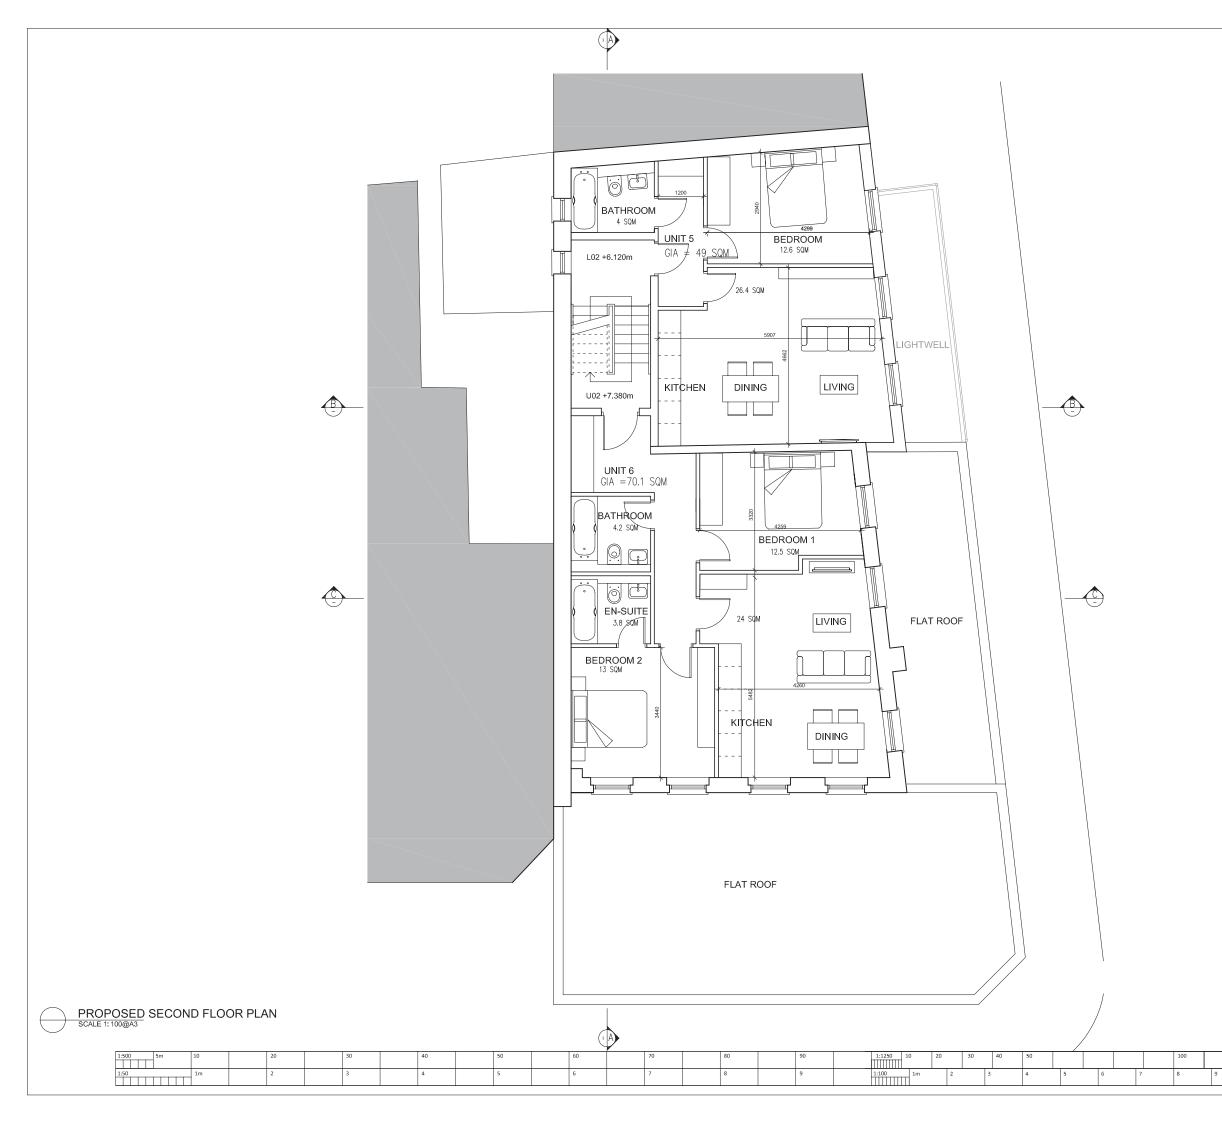

|              |
|    |   |                   | job no                                      | 1087                                                                                                | drawing no                                                      | revision     |
| 10 | • |                   | drawn                                       | NAA                                                                                                 | P102                                                            |              |
|    |   |                   | checked                                     | AJB                                                                                                 |                                                                 |              |



|                 | NOTES:<br>1. This drav       | wing remains the copyright o                                                                        | f M&B Architects Ltd and sha                                     | all not be            |
|-----------------|------------------------------|-----------------------------------------------------------------------------------------------------|------------------------------------------------------------------|-----------------------|
|                 | copied in a<br>digital form  | iny format without written cor<br>nat only entitles the recipient<br>e at the time of issue for the | isent. The issue of the drawir<br>to use the information visible | ngin<br>in            |
|                 | 2. All dime                  | nsions to be ch