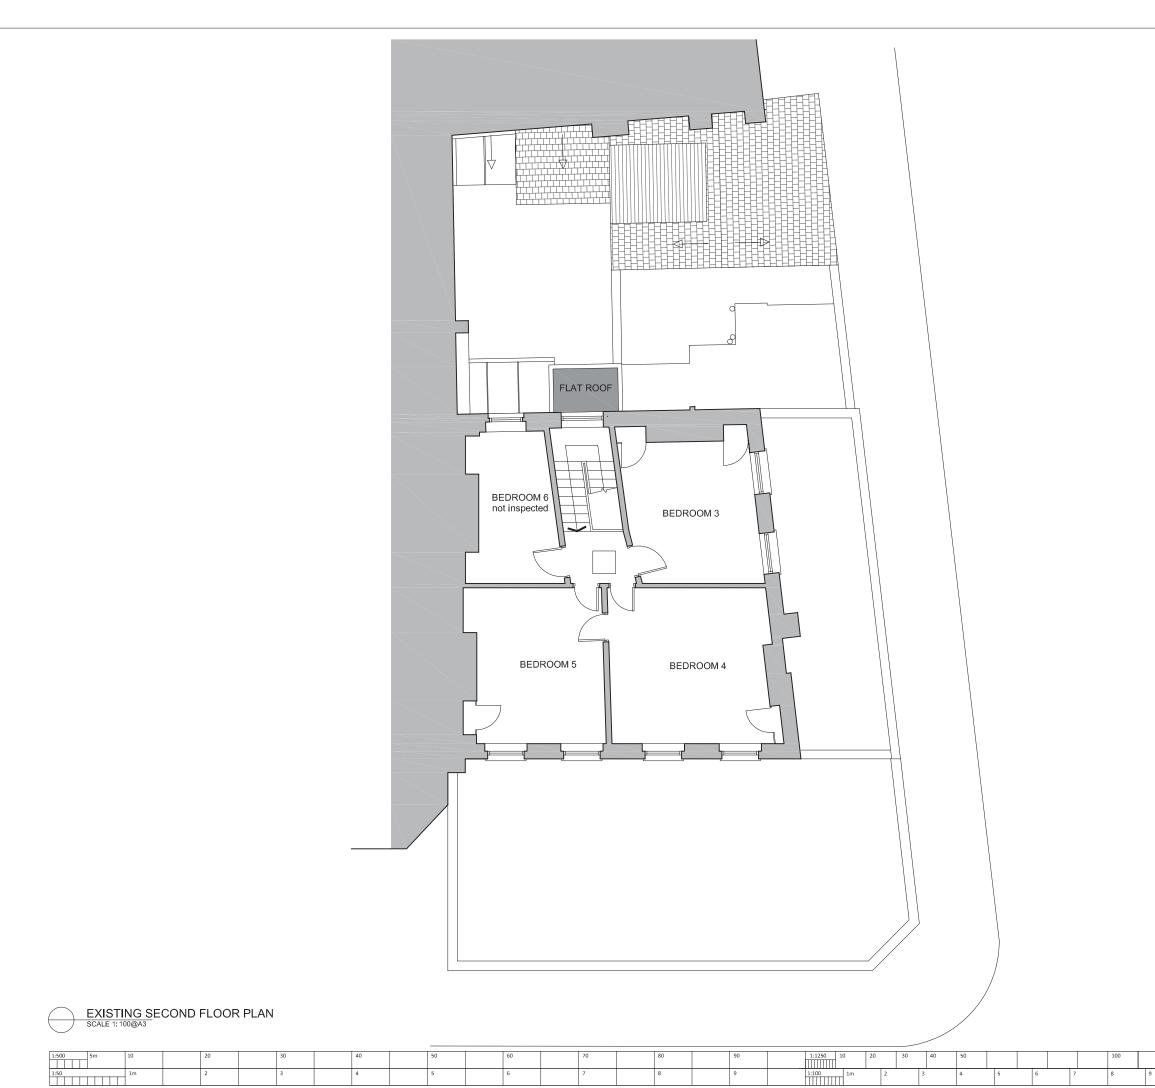

#### EXISTING BASEMENT PLAN SCALE 1: 100@A3

| 1:500 | 5m | 10 | 20 | 30 |  | 40 | 50 | 60 | 70 | 80 | 90 | 1:1250 | 10 | 20 | 30 | 40 | 50 |   |   |   | 100 |
|-------|----|----|----|----|--|----|----|----|----|----|----|--------|----|----|----|----|----|---|---|---|-----|
|       |    |    |    |    |  |    |    |    |    |    |    |        |    |    |    |    |    |   |   |   |     |
| 1:50  |    | 1m | 2  | 3  |  | 4  | 5  | 6  | 7  | 8  | 9  | 1:100  | 1m | 2  |    | 3  | 4  | 5 | 6 | 7 | 8   |
|       |    | 1  |    |    |  |    |    |    |    |    |    |        |    |    |    |    |    |   |   |   |     |