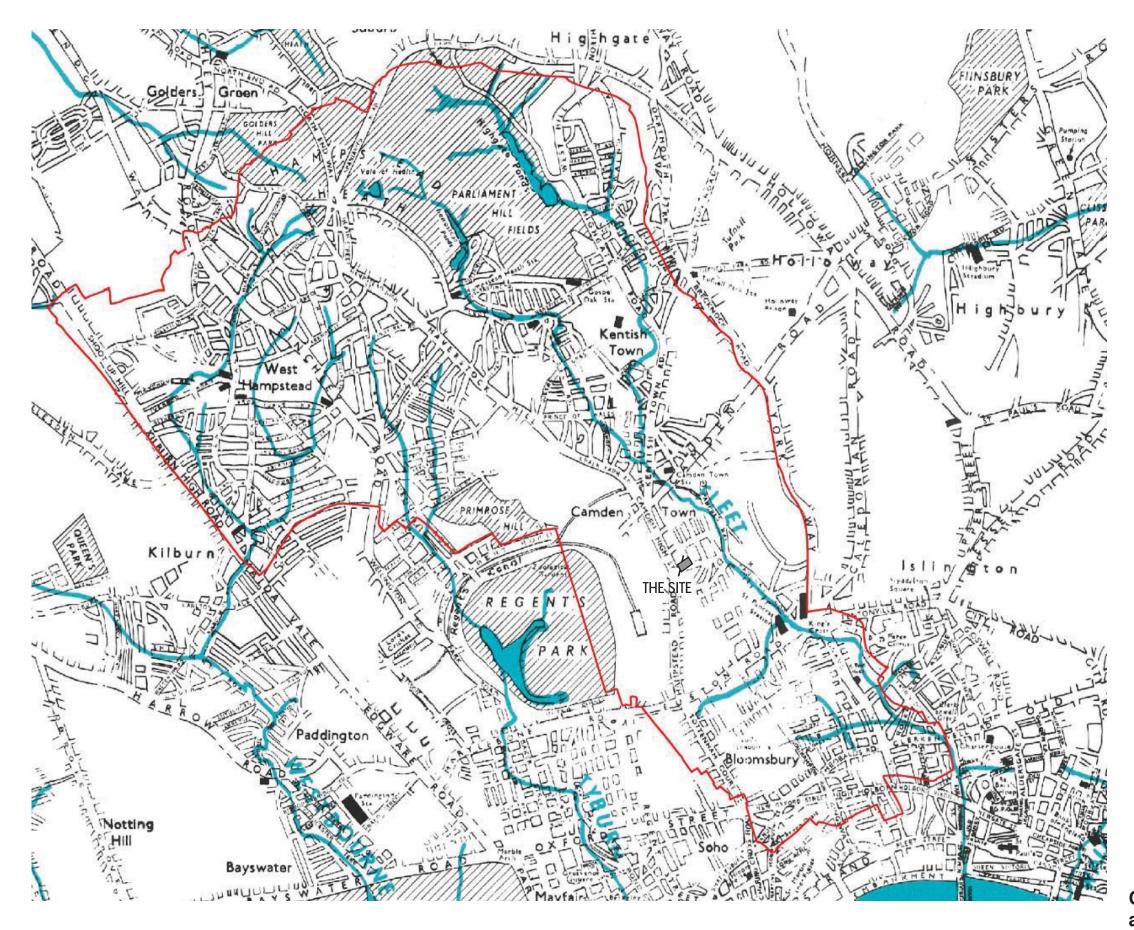

Source - Barton, Lost Rivers of London

## **Camden Geological, Hydrogeological and Hydrological Study** Watercourses

Report: J11708 Site: Hope and Anchor Public House NW1 1TP