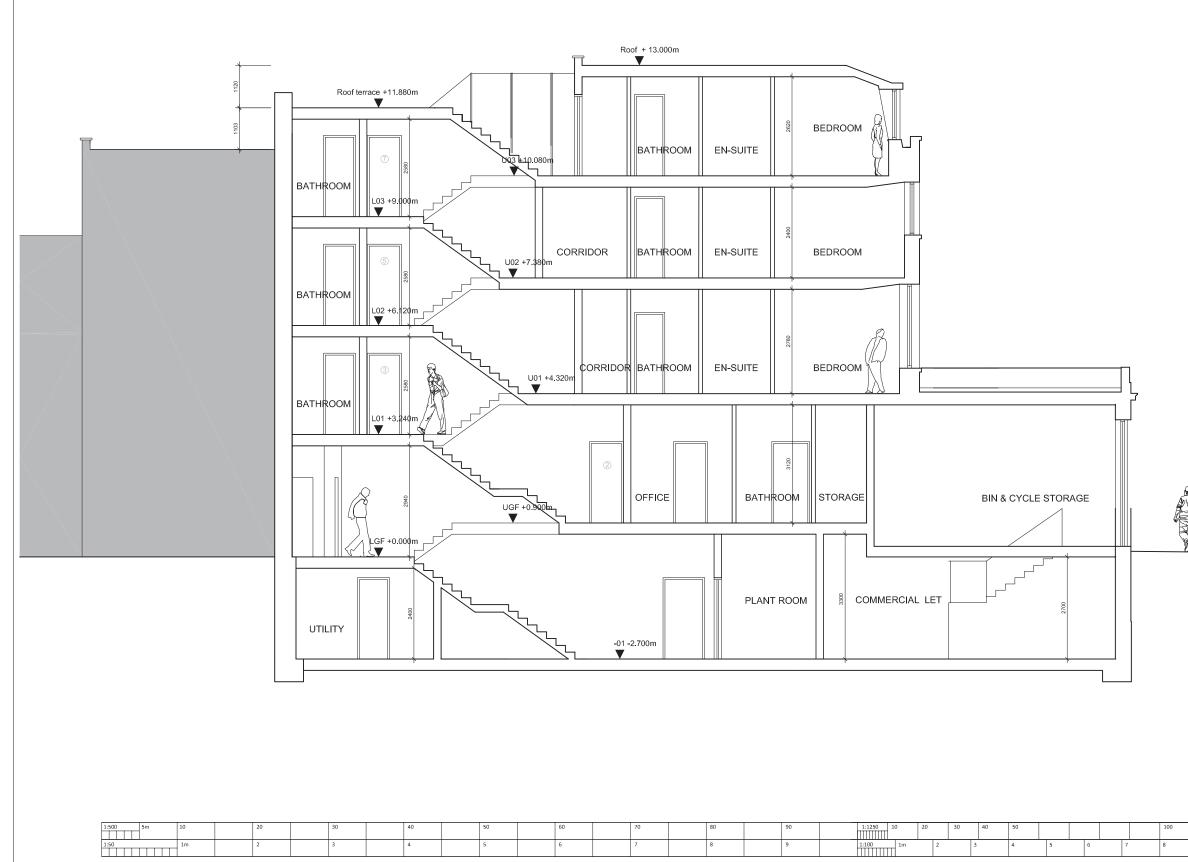

|                                                                                                                                                                                                                                                                                                                                    |                                                                          |



|          |   |       | checked                      | AJB                                                               | P300                           | -                      |
|----------|---|-------|------------------------------|-------------------------------------------------------------------|--------------------------------|------------------------|
| 9 10     | - |       | drawn                        | NAA                                                               |                                |                        |
|          |   |       | job no                       | 1:100@A3                                                          | drawing no                     | revision               |
| <u> </u> |   | <br>  | scale                        | 1:100@A3