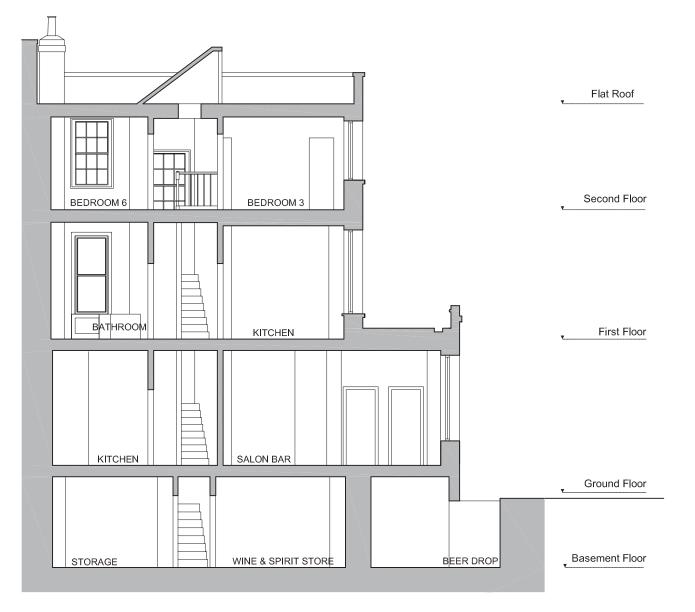

|          |
| date<br>scale | 1:100@A3             |                                                      | 10       |
| 1000          | 1:100@A3<br>1087     | drawing no                                           | revision |
| scale         |                      | drawing no                                           | revision |

6. Elements that are subject to detailed design by others are purely indicative and you should make reference to the relevant information provided by those designers which will at all times take precedence over this drawing.

All works are to be carried out to the satisfaction of Building Control and in accordance with current British Standards.

Later drawing revisions and/or issue dates always take pre-earlier versions.





EXISTING SECTION A-A SCALE 1:100 @ A3



| 1:500 5m 10 | 20 | 30 | 40 | 50 | 60 | 70 | 80 | 90 | 1:1250 | 10 1 |   | 30 40 | 50 |   |   |   | 1 | 100 |   |  |
|-------------|----|----|----|----|----|----|----|----|--------|------|---|-------|----|---|---|---|---|-----|---|--|
| 1:50 1m     | 2  | 3  | 4  | 5  | 6  | 7  | 8  | 9  | 1:100  | 1m   | 2 | 3     | 4  | 5 | 6 | 7 | 8 | 3   | 9 |  |

|    |       | NOTES:                       |                                                                                                                                      |                                                                 |                        |
|----|-------|------------------------------|-----------------------------------------------------------------------------------