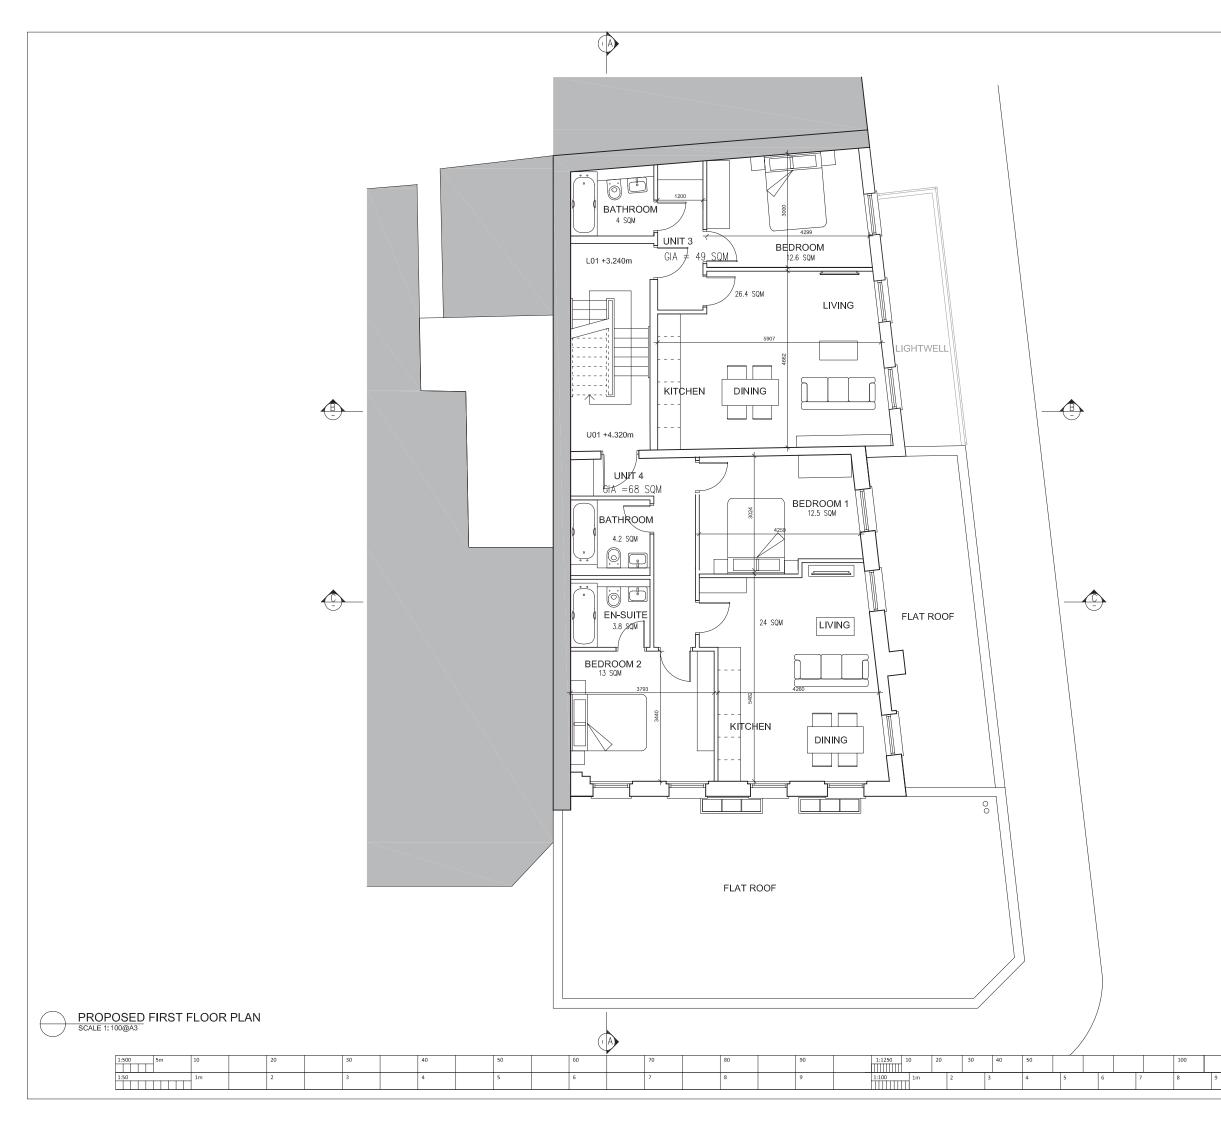

#### EXISTING BASEMENT PLAN SCALE 1: 100@A3

| 1:500 | 5m | 10 | 20 | 30 |  | 40 | 50 | 60 | 70 | 80 | 90 | 1:1250 | 10 | 20 | 30 | 40 | 50 |   |   |   | 100 |
|-------|----|----|----|----|--|----|----|----|----|----|----|--------|----|----|----|----|----|---|---|---|-----|
|       |    |    |    |    |  |    |    |    |    |    |    |        |    |    |    |    |    |   |   |   |     |
| 1:50  |    | 1m | 2  | 3  |  | 4  | 5  | 6  | 7  | 8  | 9  | 1:100  | 1m | 2  |    | 3  | 4  | 5 | 6 | 7 | 8   |
|       |    | 1  |    |    |  |    |    |    |    |    |    |        |    |    |    |    |    |   |   |   |     |