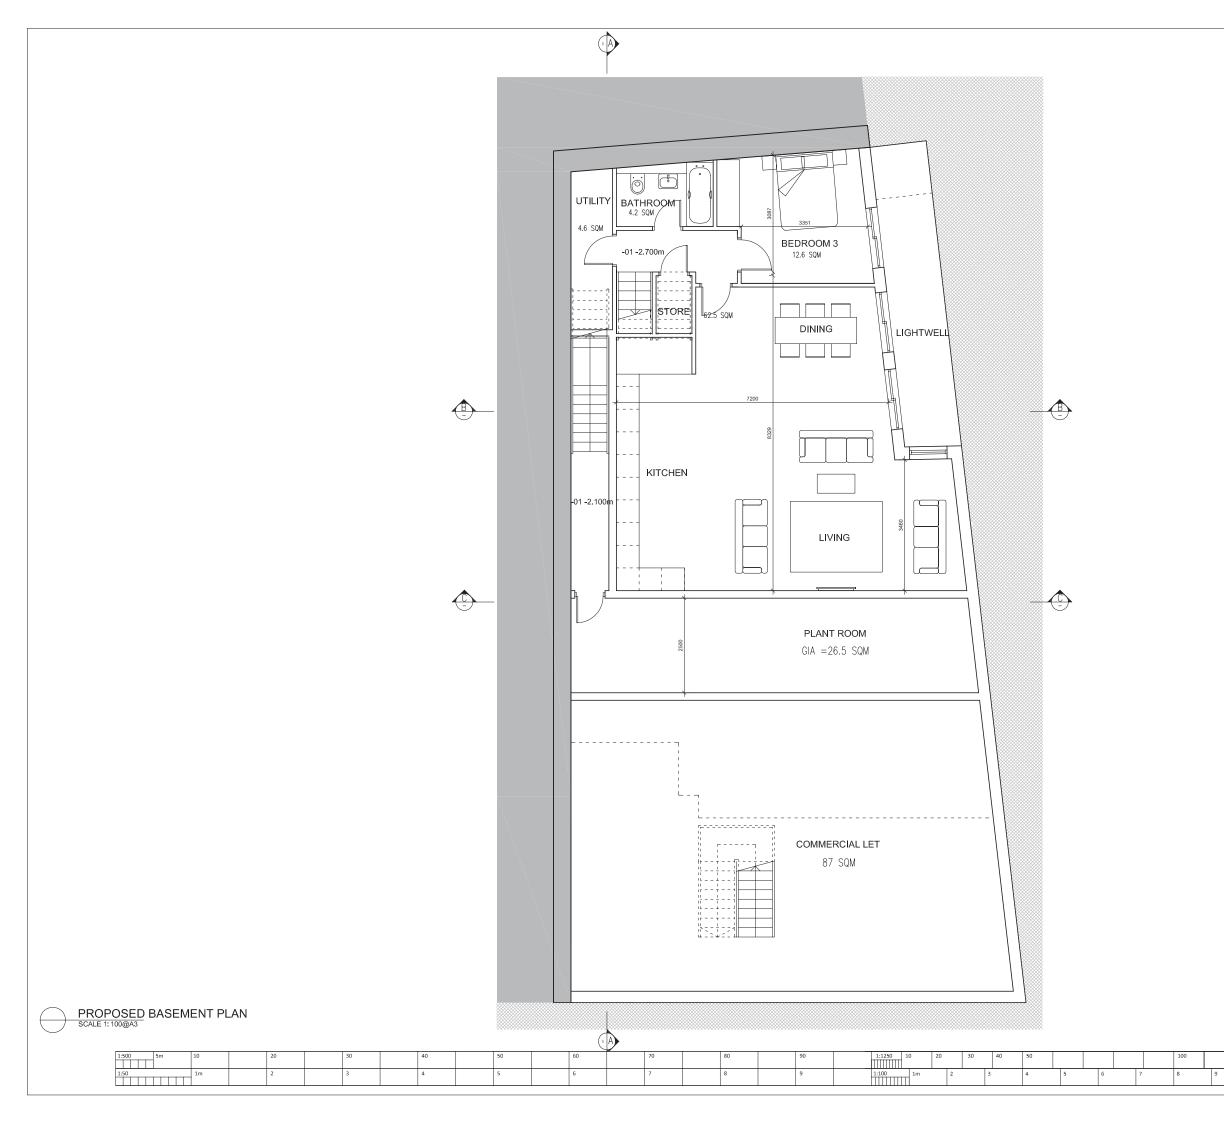

| dama da ana                                                     |                        |
|    |       | job no                       | 1087                                                                                                                                 | drawing no                                                      | revision               |
| 10 |       | drawn<br>checked             | 1087<br>NAA<br>AJB                                                                                                                   | P030                                                            | revision               |



# Appendix C

# **Proposed Architectural Drawings**

April 2014



| NOTES:                  |                                                                                                     |                                                                    |                        |
|-------------------------|-----------------------------------------------------------------------------------------------------|--------------------------------------------------------------------|------------------------|
| 1. This d               | rawing remains the copyright                                                                        | of M&B Architects Ltd and sh                                       | all not be             |
| copied in<br>digital fo | any format without written co<br>mat only entitles the recipien