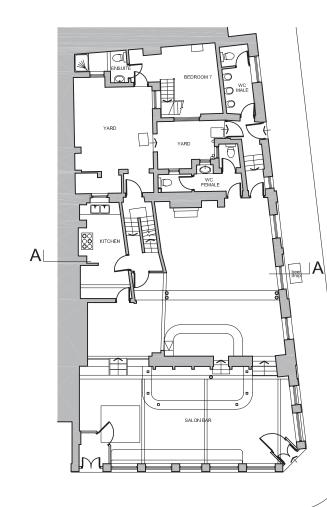

|          |
| date<br>scale | 1:100@A3             |                                                      | 10       |
| 1000          | 1:100@A3<br>1087     | drawing no                                           | revision |
| scale         |                      | drawing no                                           | revision |

6. Elements that are subject to detailed design by others are purely indicative and you should make reference to the relevant information provided by those designers which will at all times take precedence over this drawing.

All works are to be carried out to the satisfaction of Building Control and in accordance with current British Standards.

Later drawing revisions and/or issue dates always take pre-earlier versions.





EXISTING SECTION A-A SCALE 1:100 @ A3



| 1:500 5m 10 | 20 | 30 | 40 | 50 | 60 | 70 | 80 | 90 | 1:1250 | 10 1 |   | 30 40 | 50 |   |   |   | 1 | 100 |   |  |
|-------------|----|----|----|----|----|----|----|----|--------|------|---|-------|----|---|---|---|---|-----|---|--|
| 1:50 1m     | 2  | 3  | 4  | 5  | 6  | 7  | 8  | 9  | 1:100  | 1m   | 2 | 3     | 4  | 5 | 6 | 7 | 8 | 3   | 9 |  |

|    |       | NOTES:                       |                                                                                                                                      |                                                                 |                        |
|----|-------|------------------------------|-------------------------------------------------------------------------------------