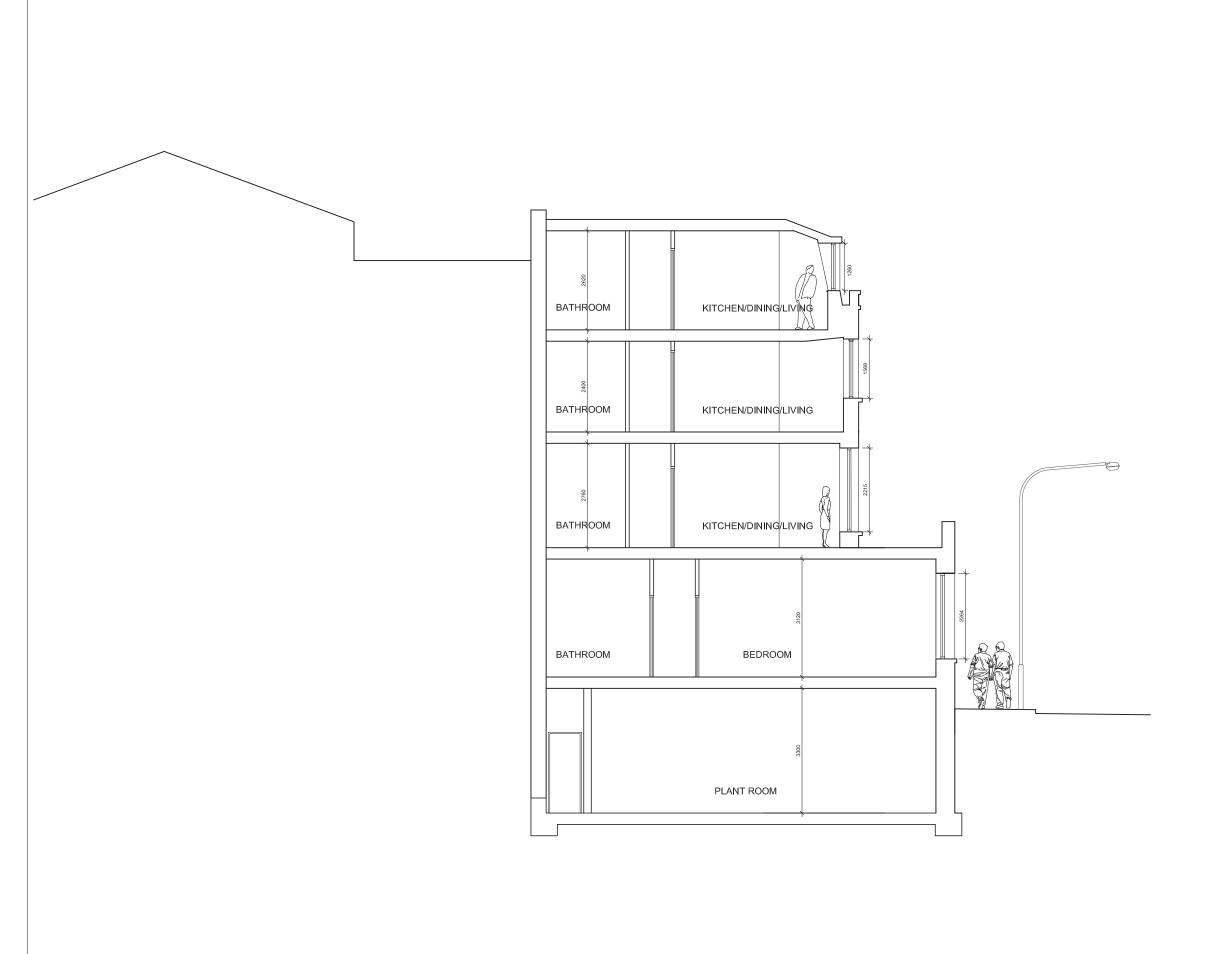

|                                                             |            |
|    |                          |                                                                   | drawing no                                                  | paulata-   |
|    | job no                   | 1087                                                              | urawing no                                                  | revision   |
| 10 | drawn                    | NAA                                                               | P301                                                        |            |
|    | checked                  | AJB                                                               | 1.001                                                       | 1 - 1      |



| 1:500 5m | 10 | 20 | 30 | 40 | 50 | 60 | 70 | 80 | 90 | 1:1250 | 10 | 20 | 30 | 40 | 50 |   |   |   | 100 |   |
|----------|----|----|----|----|----|----|----|----|----|--------|----|----|----|----|----|---|---|---|-----|---|
| 1:50     |    | 2  | 3  | 4  | 5  | 6  | 7  | 8  | 9  | 1:100  | 1m | 2  |    | 3  | 4  | 5 | 6 | 7 | 8   | 9 |
|          |    |    |    |    |    |    |    |    |    |        |    |    |    |    |    |   |   |   |     |   |

|                       | NOTES:                                     |                                                                                                   |                                                                     |           |
|-----------------------|--------------------------------------------|------------------