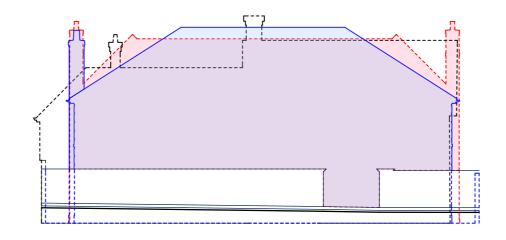

TITLE: Comparative Site Sections

SCALE: 1:200 @A3

DATE: March 2014

DRAWING No:5754/PL/12 C

DRAWN BY: WR

ADAM ARCHITECTURE

OLD HYDE HOUSE, 75 HYDE STREET WINCHESTER, HAMPSHIRE, SO23 7DW TELEPHONE: 01962 843843 FACSIMILE: 01962 843303 www.adamarchitecture.com contact@adamarchitecture.com