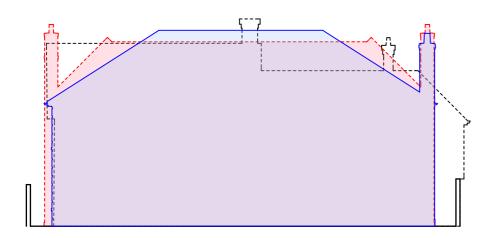

TITLE: Comparative Site Sections

SCALE: 1:200 @A3

DATE: March 2014

DRAWING No:5754/PL/12 C

DRAWN BY: WR

ADAM ARCHITECTURE

OLD HYDE HOUSE, 75 HYDE STREET WINCHESTER, HAMPSHIRE, SO23 7DW TELEPHONE: 01962 843843 FACSIMILE: 01962 843303 www.adamarchitecture.com contact@adamarchitecture.com