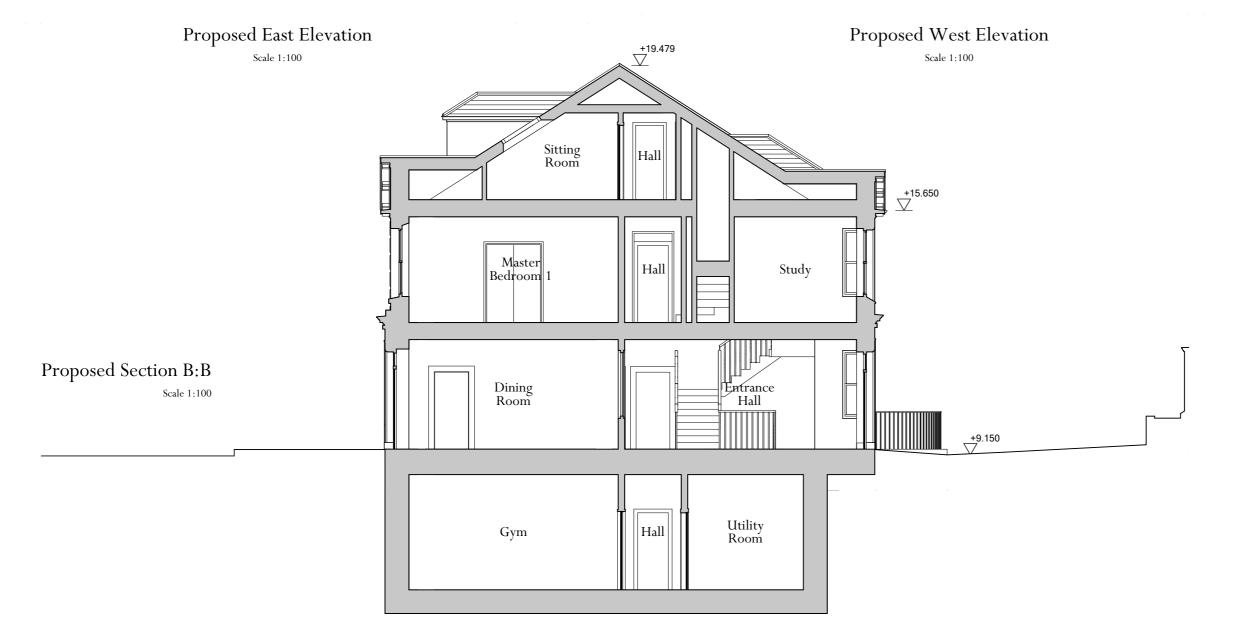

| 0 | 1 | 2 | 3 | 4 | 5 | 6 |  |
|---|---|---|---|---|---|---|--|

Scale 1:100

C 16.04.2014 PLANNING ISSUE

. Date Description Initia

PROJECT 18-20 Lancaster Grove

Belsize Park, London

TITLE: East & West Elevations and Section B:B