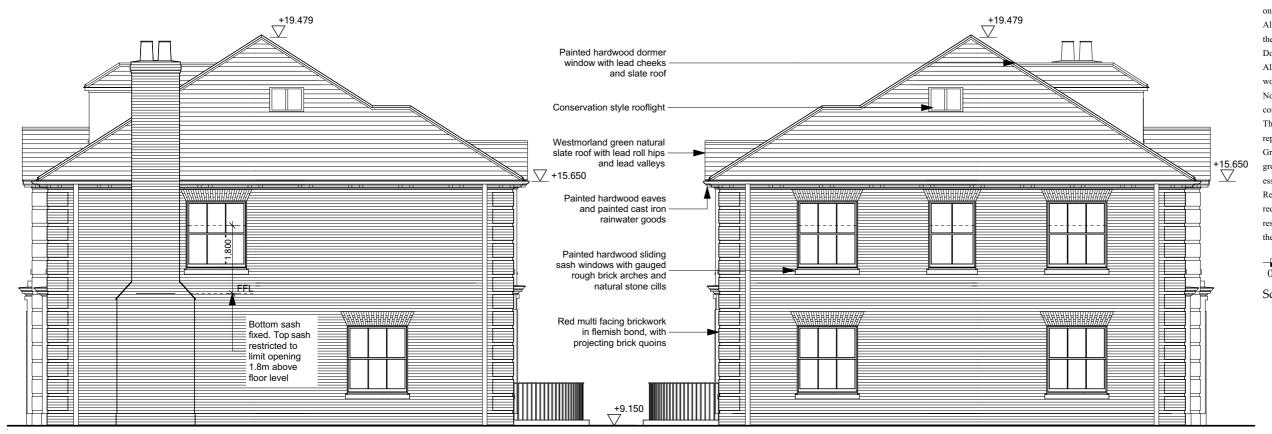

| 0 | 1 | 2 | 3 | 4 | 5 | 6 |  |
|---|---|---|---|---|---|---|--|

Scale 1:100

C 16.04.2014 PLANNING ISSUE

. Date Description Initia

PROJECT 18-20 Lancaster Grove

Belsize Park, London

TITLE: East & West Elevations and Section B:B