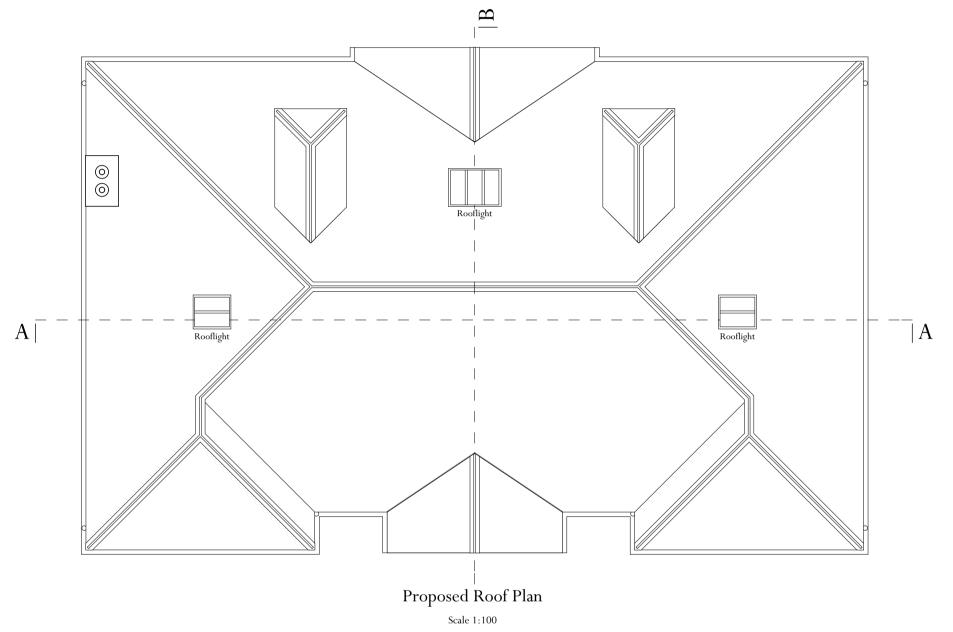

## Scale 1:100

| C 16.04.2014 PLANNING ISSUE WR                                                                                                     |                                                                                                                                                  | PROJECT     | 18-20 Lancaster Grove |                                                                                                          |
|------------------------------------------------------------------------------------------------------------------------------------|--------------------------------------------------------------------------------------------------------------------------------------------------|-------------|-----------------------|----------------------------------------------------------------------------------------------------------|
| Rev. Date Description Initials                                                                                                     |                                                                                                                                                  |             | Belsize Park, London  |                                                                                                          |
| Adjacent Properties and Boundaries are shown for illustrative purposes<br>only and have not been surveyed unless otherwise stated. | The copyright of this drawing remains with the Architect and may not be reproduced in any form without prior written consent.                    | TITLE:      | Proposed Roof Plan    | ADAM ARCHITECTURE                                                                                        |
| All areas shown are approximate and should be verified before forming<br>the basis of a decision.                                  | Ground Floor Slabs, Foundations, Sub-Structures, etc. All work below<br>ground level is shown provisionally. Inspection of ground condition is   | SCALE:      | 1:100 @A3             | OLD HYDE HOUSE, 75 HYDE STREET<br>Winchester, Hampshire, SO23 7DW                                        |
| Do not scale other than for Planning Application purposes.<br>All dimensions must be checked by the contractor before commencing   | essential prior to work commencing.                                                                                                              | DATE:       | March 2014            | TELEPHONE: 01962 843843 FACSIMILE: 01962 843303<br>www.adamarchitecture.com contact@adamarchitecture.com |
| work on site.<br>No deviation from this drawing will be permitted without the prior written                                        | redesign may be necessary in the light of soil conditions found. The responsibility for establishing the soil and sub-soil conditions rests with | DRAWING No: | 5754/PL/08 C          | LONDON OFFICE: 6 QUEEN SQUARE, WC1N 3AT<br>Telephone: 020 7841 0140 Facsimile: 01962 843303              |
| consent of the Architect.                                                                                                          | the contractor.                                                                                                                                  | DRAWN BY:   | WR                    | ADAM ARCHITECTURE IS A TRADING NAME OF ROBERT ADAM ARCHITECTS LIMITED                                    |