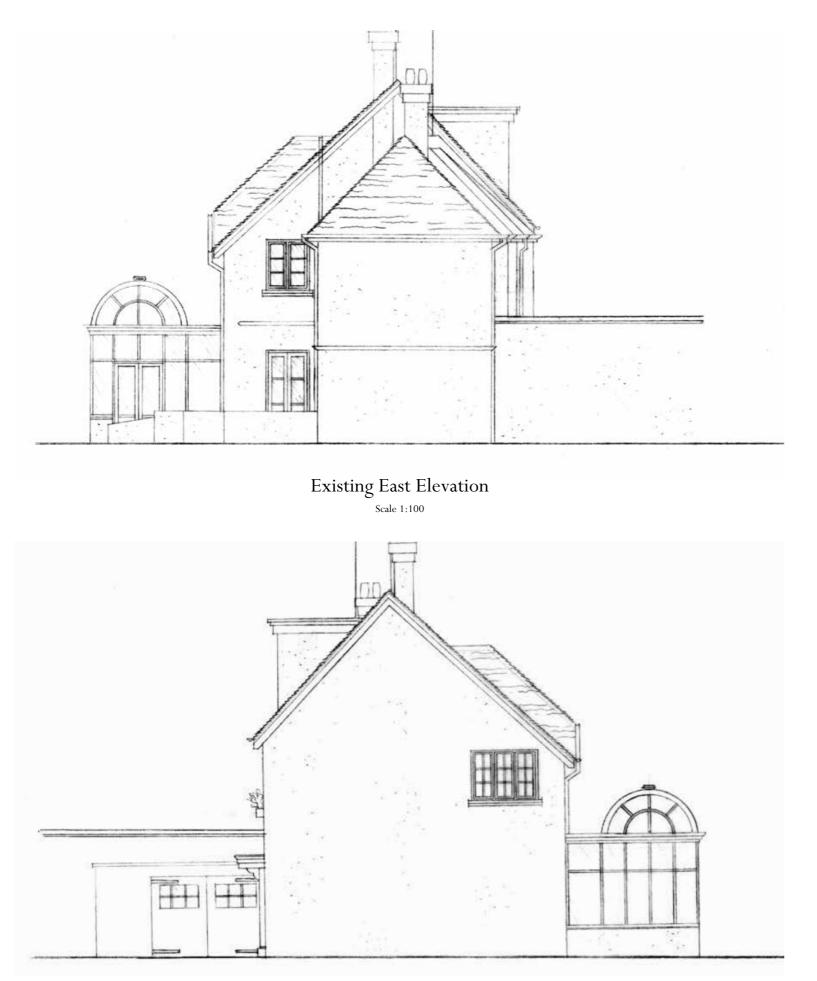

Existing West Elevation Scale 1:100

View from Lancaster Grove

North Elevation

South Elevation

Adjacent Properties and Boundaries are shown for illustrative purposes only and have not been surveyed unless otherwise stated.

Scale 1:100

| Rev. Date | Description                                   | Initials |
|-----------|-----------------------------------------------|----------|
| PROJECT   | 18-20 Lancaster Grove<br>Belsize Park, London |          |
| TITLE:    | Existing East & West Elevations               |          |
| SCALE:    | 1:100 @A3                                     |          |