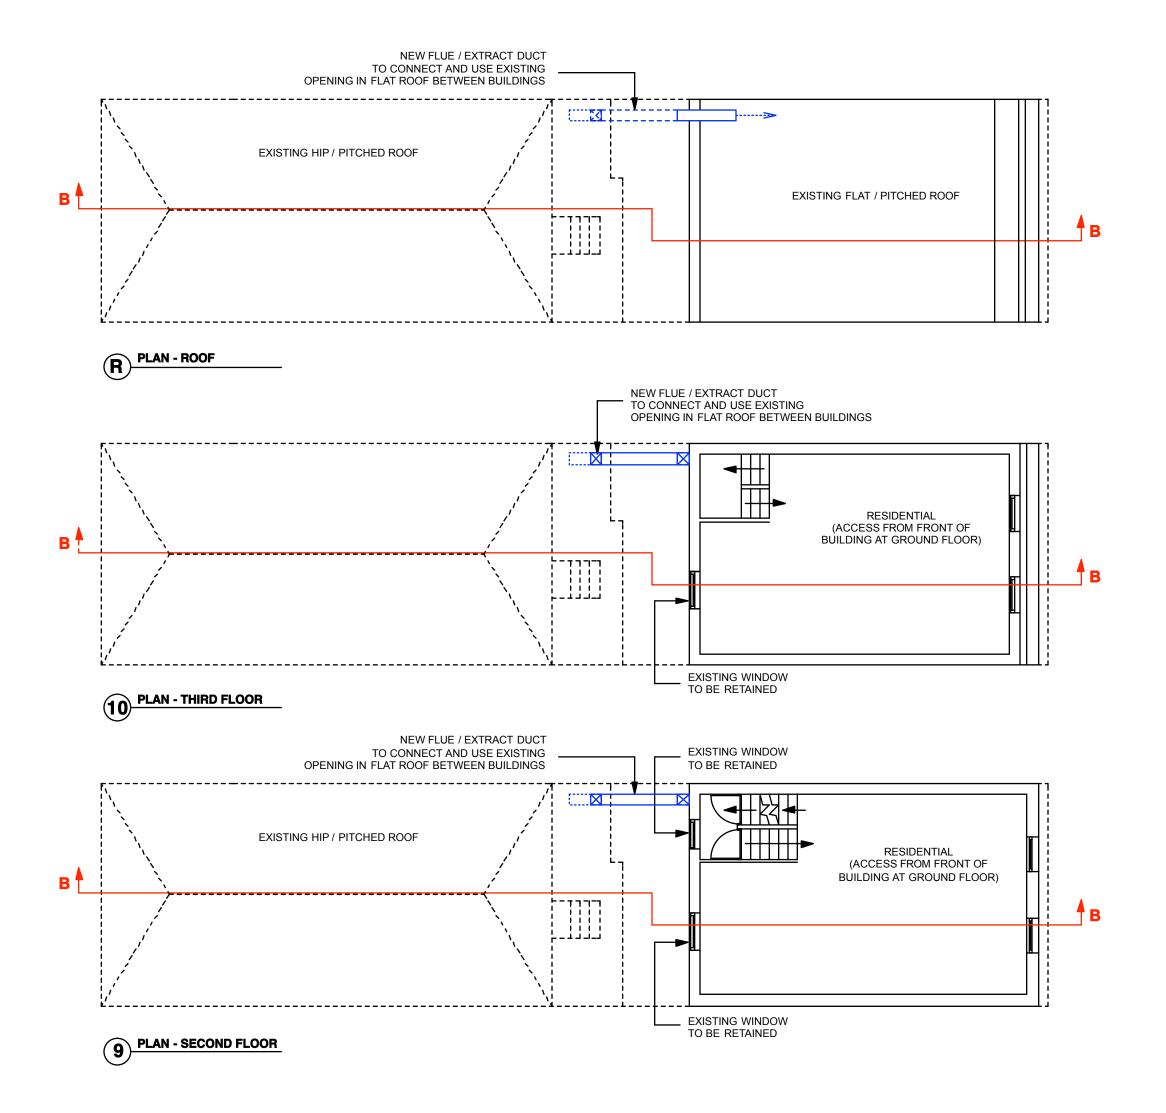

## REVISION NOTES

A MAR 14 NEW FLUE / EXTRACT ADDED ROOF LEVEL ADDED NOTES AMENDED

## **ATTWOODDESIGN**

53 TENTERCROFT AVENUE SYSTON LEICESTERSHIRE LE7 2EZ TEL 0116 319 0796 MOBILE 07951 270749 clive.attwood2@btinternet.com

| CLIENT      | CASHINO GAMING LIMITED                           |
|-------------|--------------------------------------------------|
| PROJECT     | 69 TOTTENHAM COURT RD<br>LONDON                  |
| TITLE       | PROPOSED PLAN -<br>SECOND, THIRD FLOOR<br>& ROOF |
| DRAWING NO. | 2003 - 03 PP                                     |
| REVISION    | Α                                                |
| SCALE       | 1:100 @ A3                                       |
| DRAWN BY    | CA                                               |
| DATE        | MARCH 2014                                       |