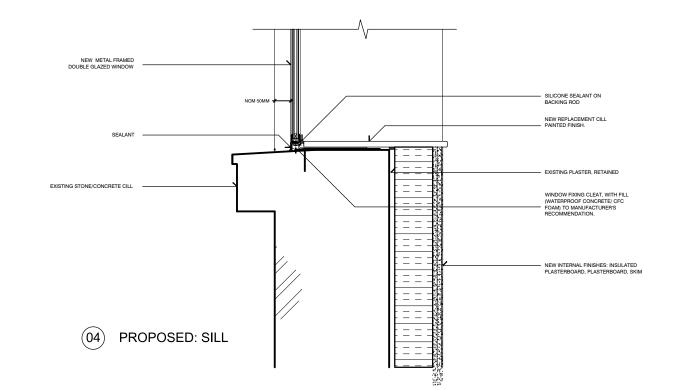

| r. 3                                  |                                                                     |
|---------------------------------------|---------------------------------------------------------------------|
|                                       |                                                                     |
| <b>1</b>                              |                                                                     |
| — — — — <b>#</b> \$                   |                                                                     |
|                                       |                                                                     |
|                                       |                                                                     |
|                                       |                                                                     |
|                                       |                                                                     |
| 0                                     |                                                                     |
| — — —()()                             |                                                                     |
|                                       |                                                                     |
| k                                     |                                                                     |
| — — —                                 |                                                                     |
|                                       | - NEW INTERNAL FINISHES: INSULATED                                  |
|                                       | PLASTERBOARD, PLASTERBOARD, SKIM                                    |
|                                       |                                                                     |
|                                       | <ul> <li>EXISTING PLASTER, RETAINED</li> </ul>                      |
| <u> </u>                              |                                                                     |
|                                       |                                                                     |
| — — — — — — — — — — — — — — — — — — — | WINDOW FIXING CLEAT, WITH FILL                                      |
|                                       | (WATERPROOF CONCRETE/ CFC                                           |
| <u> </u>                              | - FOAM) TO MANUFACTURER'S                                           |
| <u> </u>                              | RECOMMENDATION.                                                     |
| 434                                   |                                                                     |
| — — — — — — — — — — — — — — — — — — — |                                                                     |
|                                       | <ul> <li>EXISTING INTERNAL<br/>BLOCKWORK WALL (ASSUMED).</li> </ul> |
|                                       | BLOCKWORK WALL (ASSUMED).                                           |
|                                       |                                                                     |
| W                                     | NEW DPC BY HYLOAD. TO BE                                            |
| — — — — — — — — — — — — — — — — — — — | LAPPED AND BONDED WITH                                              |
|                                       | EXISTING DPC                                                        |
|                                       |                                                                     |
|                                       | EXISTING PLASTER REVEAL HACKED                                      |
|                                       | OFF TO EXISTING COBNER BEAD                                         |
|                                       | RETAIN ANY WALL TILES FOR REUSE.                                    |
|                                       | NEW DRYLINED REVEAL LINING,                                         |
|                                       | CONNECTED TO WALL LININGS WITH                                      |
|                                       | CORNER BEAD. PAINTED AND/OR                                         |
|                                       | RETILED AS EXISTING                                                 |
|                                       | - SILICONE SEALANT ON                                               |
|                                       | <ul> <li>SILICONE SEALANT ON<br/>BACKING BOD</li> </ul>             |
|                                       | DRONING RUD                                                         |
|                                       |                                                                     |
|                                       |                                                                     |
|                                       |                                                                     |
|                                       |                                                                     |
|                                       |                                                                     |
| 1                                     |                                                                     |