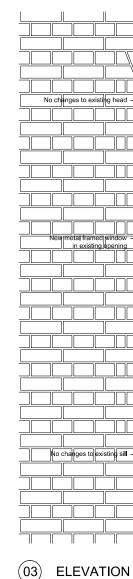

## standard notes

Do not scale this drawing.
All dimensions must be checked on site and any discrepancies verified with the architect.
Unless shown otherwise, all dimensions are to structural surfaces.

drawing notes Critall windows are indicated, but smilar details may apply to other profiles. Refer to Architect's Specification and Window Schedules.

revisions P1 03.04.14 Planning issue

THIS IS NOT A CONSTRUCTION DRAWING, IT IS UNSUITABLE FOR THE PURPOSE OF CONSTRUCTION AND MUST ON NO ACCOUNT BE USED AS SUCH.



ELEVATION AT WINDOW IN BRICKWORK

## 66 - 72 GOWER ST. UCL: MS&I & STEaPP

date client 03 APR 14 UCL scale 1:10@A1 drawn checked drawing nu File.location

drawing REPLACEMENT WINDOW DETS t: 020 7275 7676 f: 020 7275 9348 rev P1 JM TG 2989A - D - 020

Levitt Bernstein 1 Kings