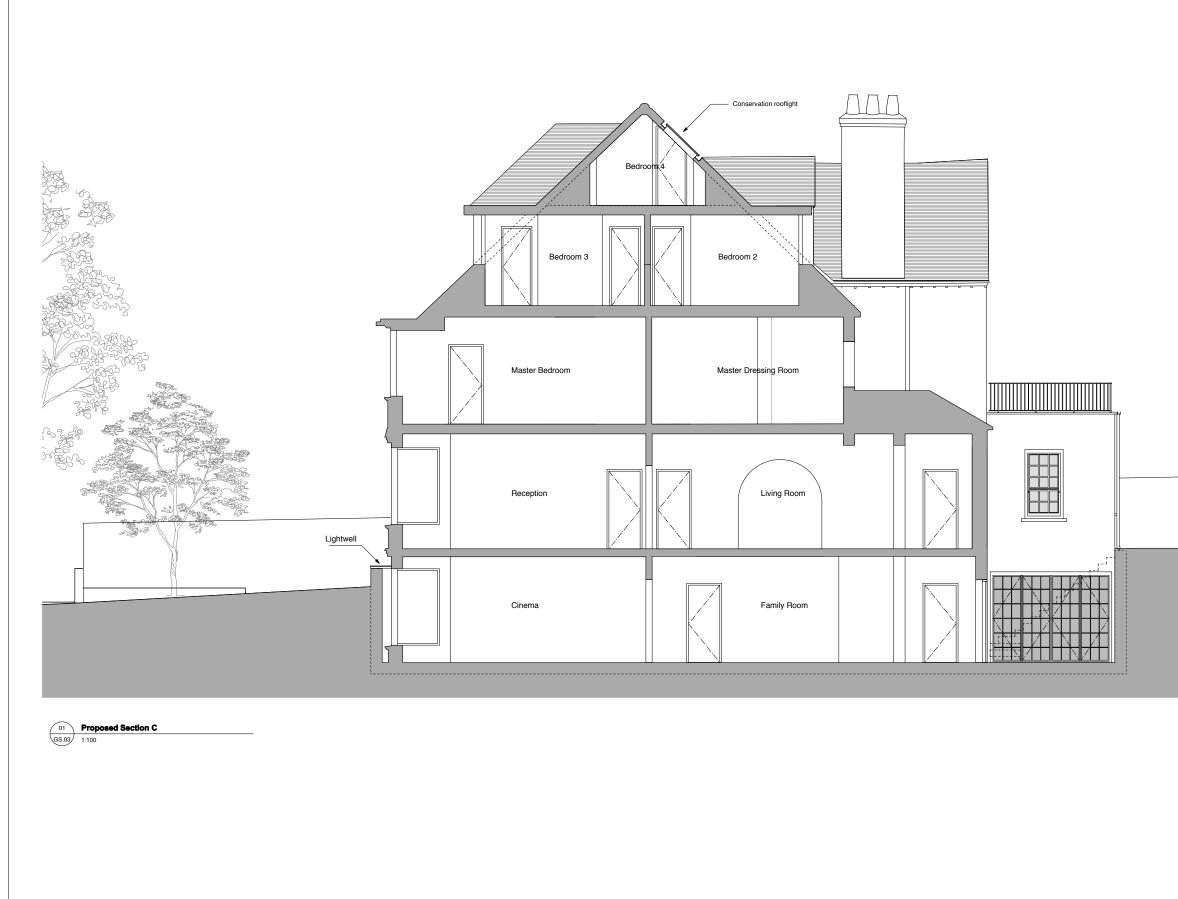

| <sup>ient</sup><br><br>22 Ferncroft Avenue<br>London, NW3 7PE | 314 Gorwell<br>London,<br>ECIV 7AF<br>Tel: +44(0)20     | EC1V 7AF<br>Tel: +44(0)20 7952 0252 |                                   |
|---------------------------------------------------------------|---------------------------------------------------------|-------------------------------------|-----------------------------------|
| Drawing Title<br>Proposed Section C                           | Status<br>Information<br>Scale<br>1:50 @ A1, 1:100 @ A3 | Drawn<br>CL                         | Checked<br>RD<br>Date<br>Dec 2013 |
|                                                               | Drwg. No.<br>174_GS_03                                  |                                     | Revision<br>A                     |