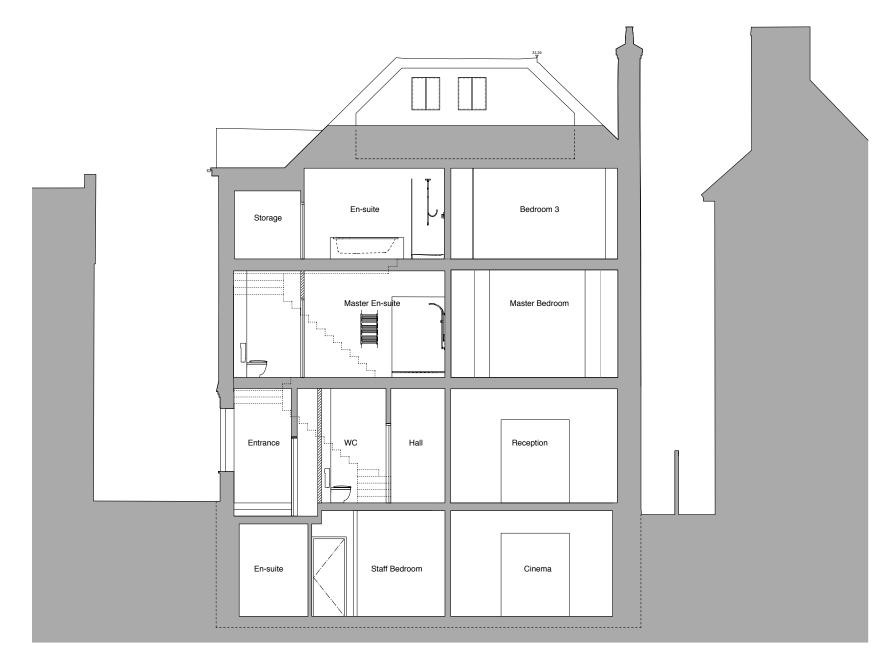

01 Proposed Section B (65.02 1:100

A 20.03.2014 Update addressing planning concerns

Information contained within this drawing is the sole copyright of 21st Architecture Ltd. and is not to be reproduced within the organisation. No impleted licence exists. This drawing not to be used for fund transfer or valuation purposes. To not scale from this drawing, All dimensions & levels are to be checked on site by the contractor. Issued for purposes indicated only. Drawing energy and unsites to be method to the architect.

| Client<br><br>Project<br>22 Ferncroft Avenue<br>London, NW3 7PE | Twenty First Architecture Ltd,<br>316 Goewell Road,<br>London,<br>EC/17 AF<br>Tel: +44(0)20 7652 0252<br>Architecture Ltd<br>www.21starchitecture.com |             |                  |
|-----------------------------------------------------------------|-------------------------------------------------------------------------------------------------------------------------------------------------------|-------------|------------------|
| Drawing Title<br>Proposed Section B                             | Status<br>Information                                                                                                                                 | Drawn<br>CL | Checked<br>RD    |
|                                                                 | <sup>Scale</sup> 1:50 @ A1, 1:100 @ A3                                                                                                                |             | Date<br>Dec 2013 |
|                                                                 | Drwg. No.<br>174_GS_02                                                                                                                                |             | Revision<br>A    |