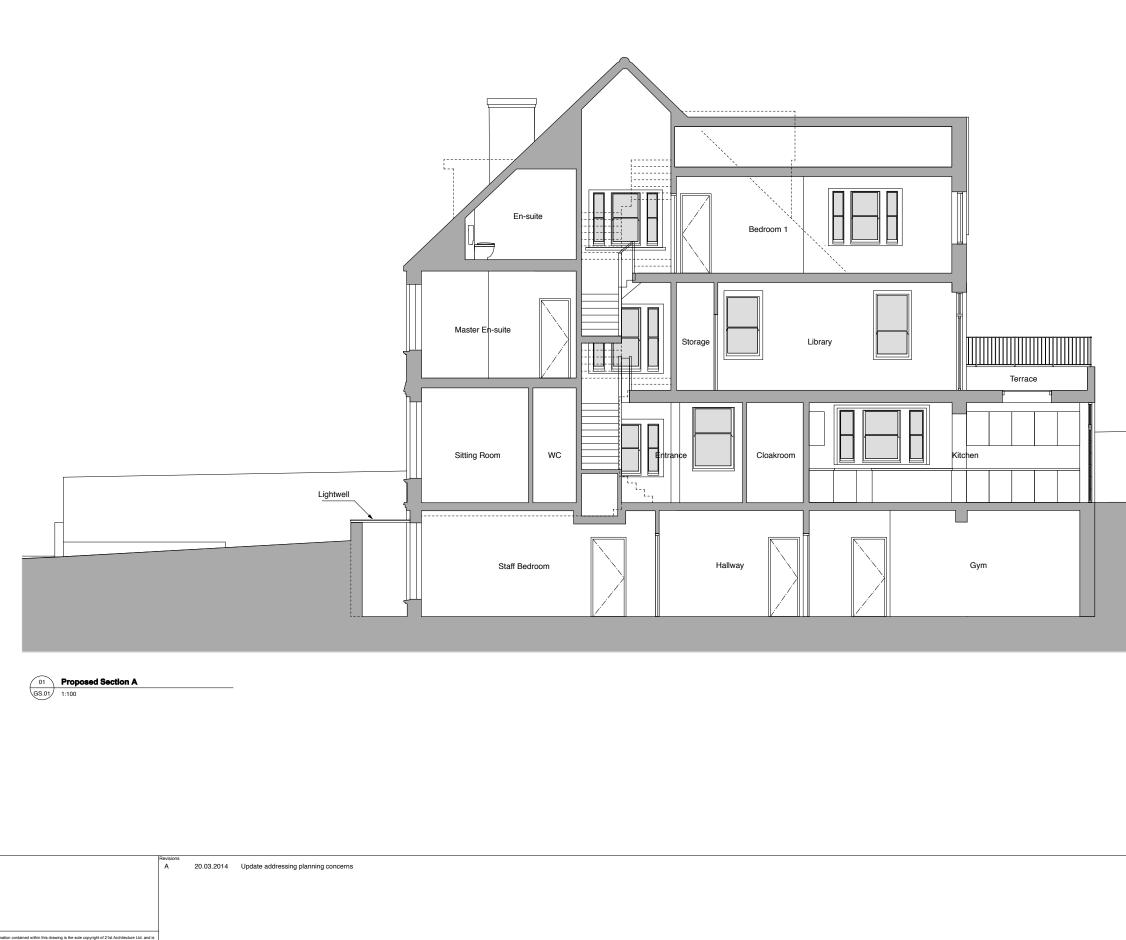

| lient<br><br>roject<br>22 Ferncroft Avenue<br>London, NW3 7PE | Twenty First Architecture Ltd,<br>314 Goewell Road,<br>London,<br>ECIY 7AF<br>Architecture Ltd<br>Architecture Ltd |             |                                   |
|---------------------------------------------------------------|--------------------------------------------------------------------------------------------------------------------|-------------|-----------------------------------|
| Drawing Title<br>Proposed Section A                           | Status<br>Information<br>Scale<br>1:50 @ A1, 1:100 @ A3                                                            | Drawn<br>CL | Checked<br>RD<br>Date<br>Dec 2013 |
|                                                               | Drwg. No.<br>174_GS_01                                                                                             |             | Revision<br>A                     |