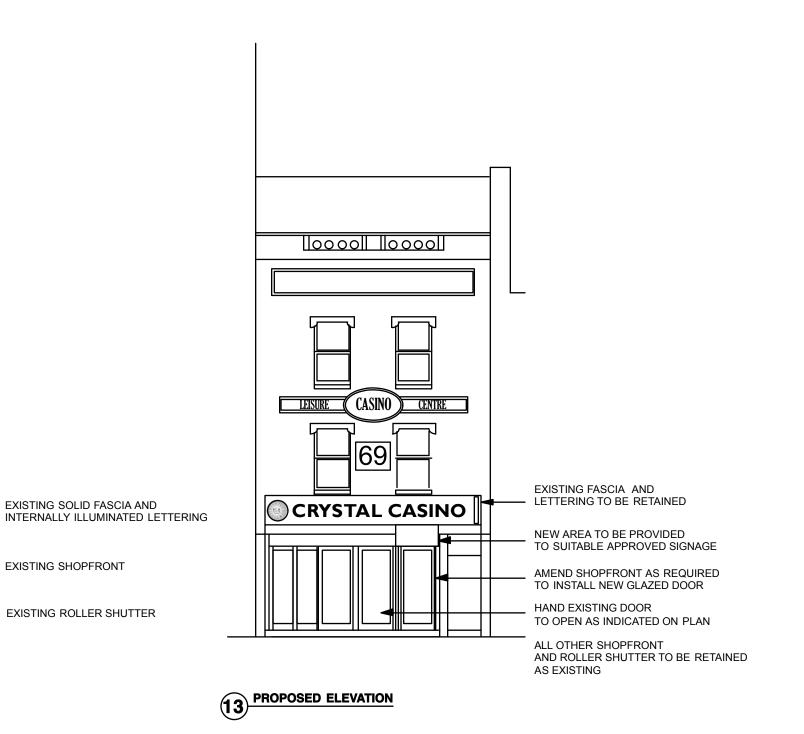

69

CRYSTAL CASINO

LEISURE

12 EXISTING ELEVATION

CASINO CENTRE

THIS DRAWING IS THE PROPERTY OF ATTWOOD DESIGN. SOPYRIGHT IS RESERVED BY THEM AND THE DRAWING IS ISSUED ON THE CONDITION THAT ITS NOT COPIED REPRODUCED RETAINED OR DISCLOSED TO ANY UNAUTHORISED PERSON EITHER WHOLLY OF IN PART WITHOUT CONSENT IN WRITING FROM ATTWOOD DESIGN.