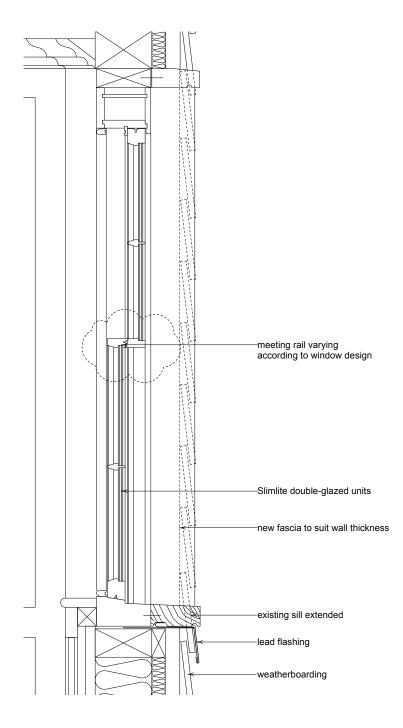

Existing window section
34 1:5@A1, 1:10@A3

Proposed window section 34 1:5@A1, 1:10@A3

| ©       | Roger Mears A                   |                              |                                        |
|---------|---------------------------------|------------------------------|----------------------------------------|
| Notes   | DO NOT SCALE<br>IF IN DOUBT - A | - Use Figure Dimension<br>SK | ons Only                               |
|         |                                 |                              |                                        |
|         |                                 |                              |                                        |
|         |                                 |                              |                                        |
|         |                                 |                              |                                        |
|         |                                 |                              |                                        |
|         |                                 |                              |                                        |
|         |                                 |                              |                                        |
|         |                                 |                              |                                        |
|         |                                 |                              |                                        |
|         |                                 |                              |                                        |
|         |                                 |                              |                                        |
|         |                                 |                              |                                        |
|         |                                 |                              |                                        |
|         |                                 |                              |                                        |
|         |                                 |                              |                                        |
|         |                                 |                              |                                        |
|         |                                 |                              |                                        |
|         |                                 |                              |                                        |
|         |                                 |                              |                                        |
|         |                                 |                              |                                        |
|         |                                 |                              |                                        |
|         |                                 |                              |                                        |
|         |                                 |                              |                                        |
|         |                                 |                              |                                        |
|         |                                 |                              |                                        |
|         |                                 |                              |                                        |
|         |                                 |                              |                                        |
|         |                                 |                              |                                        |
|         |                                 |                              |                                        |
|         |                                 |                              |                                        |
|         |                                 |                              |                                        |
|         |                                 |                              |                                        |
|         |                                 |                              |                                        |
|         |                                 |                              |                                        |
|         |                                 |                              |                                        |
|         |                                 |                              |                                        |
|         |                                 |                              |                                        |
|         |                                 |                              |                                        |
|         |                                 |                              |                                        |
|         |                                 |                              |                                        |
|         |                                 |                              |                                        |
|         |                                 |                              |                                        |
|         |                                 |                              |                                        |
|         |                                 |                              |                                        |
|         |                                 |                              |                                        |
|         |                                 |                              |                                        |
|         |                                 |                              |                                        |
|         |                                 |                              |                                        |
| Α       | Annotations re                  | evised                       | 09.04.14                               |
| Revi    | sions                           |                              |                                        |
|         |                                 |                              |                                        |
|         | Cottage<br>on, NW3              |                              |                                        |
|         |                                 |                              |                                        |
| Exis    | ting & propo                    | sed                          |                                        |
|         | h window de                     |                              |                                        |
|         |                                 |                              |                                        |
|         | SER MEA                         | RS ARCHI                     | TECTS  London N1 2UN                   |
|         | ears.co.uk                      | ,                            | tel 020 7359 8222<br>fax 020 7354 5208 |
| Date    | Scale                           |                              | Dwg No.                                |
|         |                                 |                              |                                        |
| 16.04.1 | 4 1:5@A1                        | 987 / - /                    | 34                                     |