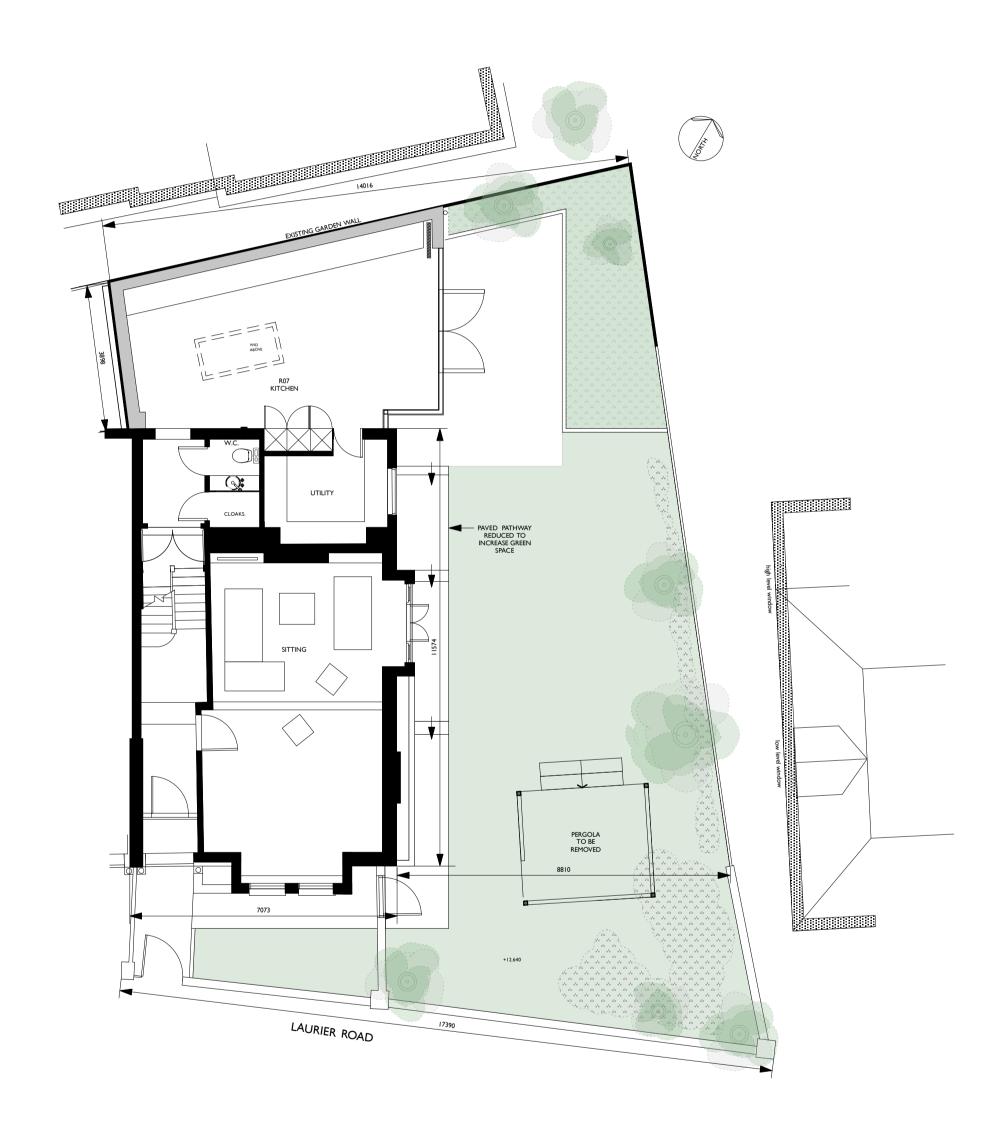

## THESE DRAWINGS SHOW THE CURRENTLY APPROVED DESIGN, INCLUDING ALL AMENDMENTS TO DATE

2 FIRST FLOOR PLAN PROPOSED AMENDMENT
Scale: 1:100

3 SIDE ELEVATION PROPOSED AMENDMENT
Scale: 1:100

Note - Waldo Works Ltd. do not accept any responsibility for dimensional correctness. All information is provided by Waldo Works Ltd. on the basis that all dimensions are checked on site by the contractor or their representatives to confirm or query any dimensions given on this drawing or any other drawing or document pertaining to this project.