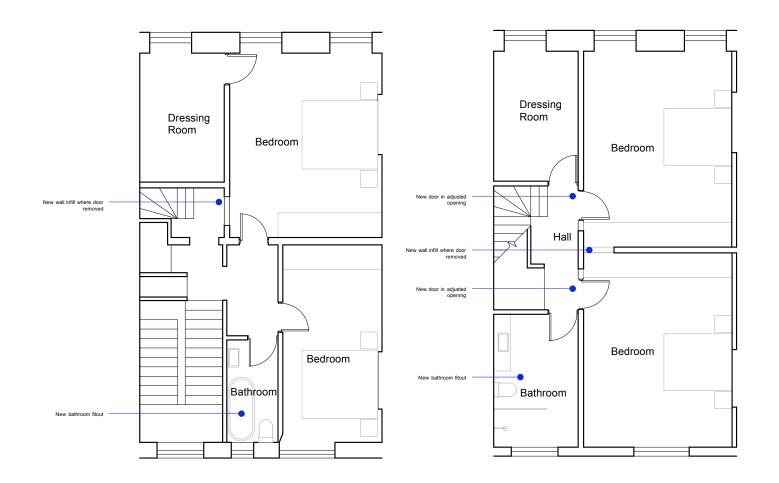

0

1

|   | DO NOT SCALE                                                    |                                                                                       |                             |
|---|-----------------------------------------------------------------|---------------------------------------------------------------------------------------|-----------------------------|
|   | VER                                                             | DIMENSIONS AND LEVELS<br>IFIED ON SITE BY CONTR<br>PRIOR TO COMMENCEM                 | RACTOR                      |
|   |                                                                 | ANY DISCREPANO<br>AMBIGUITIES TO BE REF<br>MEDIATELY TO THE ARC<br>PRIOR TO CONSTRUCT | CIES OR<br>PORTED<br>HITECT |
|   |                                                                 | DRAWINGS TO BE F<br>CONJUNCTION WITH RE<br>ENGINEER'S DRA                             | LEVANT                      |
|   |                                                                 |                                                                                       | NORTH                       |
|   |                                                                 | 1<br>N<br>N<br>S                                                                      |                             |
|   |                                                                 |                                                                                       | NOTES                       |
|   |                                                                 |                                                                                       |                             |
|   |                                                                 |                                                                                       |                             |
|   |                                                                 |                                                                                       |                             |
|   |                                                                 |                                                                                       |                             |
|   |                                                                 |                                                                                       |                             |
|   |                                                                 |                                                                                       |                             |
|   |                                                                 |                                                                                       |                             |
|   |                                                                 |                                                                                       |                             |
|   |                                                                 |                                                                                       |                             |
|   |                                                                 |                                                                                       |                             |
|   |                                                                 |                                                                                       |                             |
|   |                                                                 |                                                                                       |                             |
|   |                                                                 |                                                                                       |                             |
|   |                                                                 | Niok Imeas Arch'                                                                      | oture!                      |
|   |                                                                 | Nick Umney Archite<br>5/545 Lordshi<br>London SE                                      | p Lane                      |
|   |                                                                 | 07972                                                                                 | 120181                      |
|   | info@nickumneyarchitectural.co<br>www.nickumneyarchitectural.co |                                                                                       |                             |
|   | © 2014<br>NICK UMNEY ARCHITECTURAL<br>ALL RIGHTS RESERVED       |                                                                                       |                             |
|   | PROJECT 26 Fitzroy Square<br>London                             |                                                                                       |                             |
|   |                                                                 | W1T 6BT                                                                               |                             |
|   | DATE                                                            | 14.01.14                                                                              |                             |
|   | SCALE                                                           | 1:100@A3                                                                              |                             |
|   | ISSUE                                                           | PLANNING                                                                              |                             |
|   | TITLE                                                           | Proposed Floor Plans                                                                  |                             |
| - | JOB                                                             | DRAWING                                                                               | REV                         |
| 5 | 006                                                             | PL04                                                                                  | Α                           |
|   |                                                                 |                                                                                       |                             |