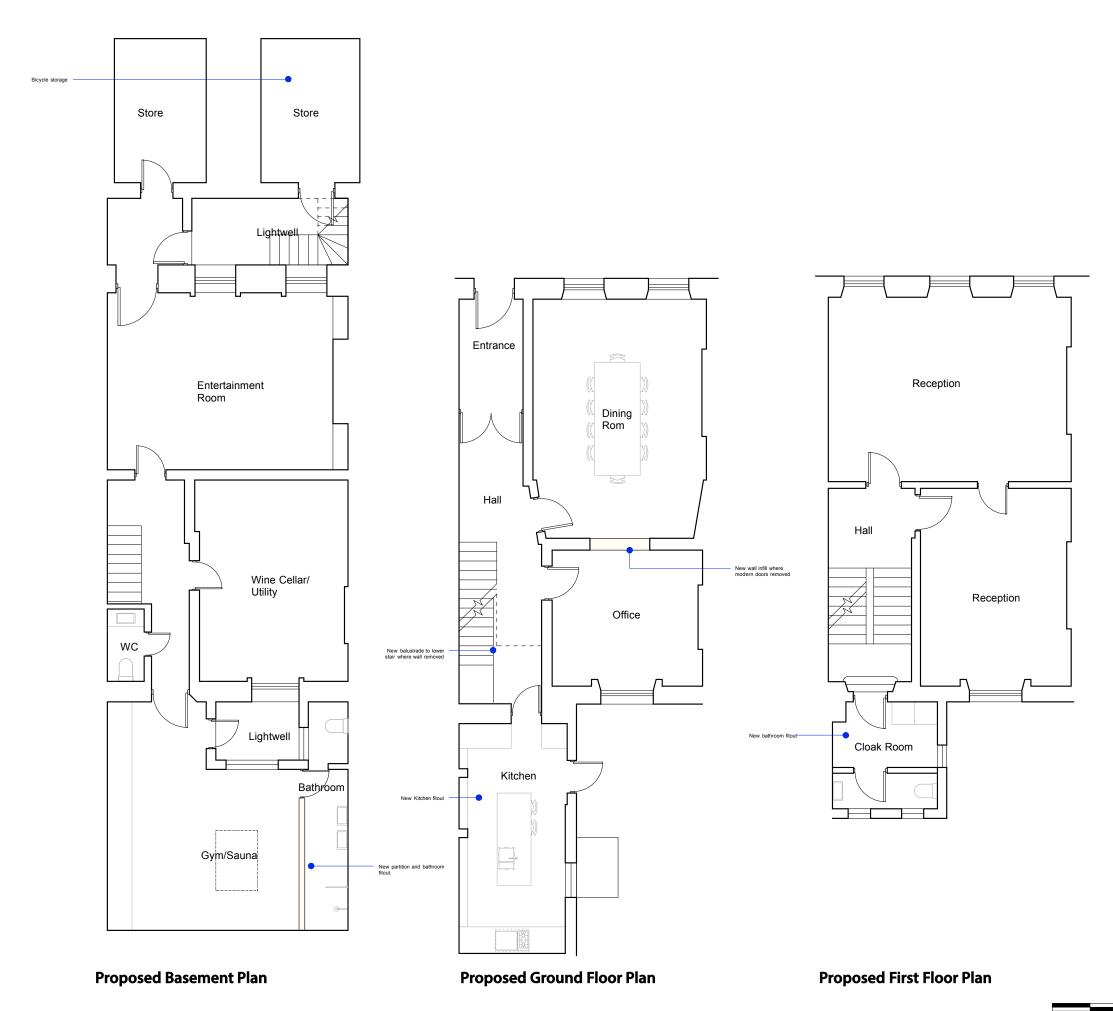

| ALL DIMENSIONS AND LEVELS TO BE<br>VERIFIED ON SITE BY CONTRACTOR<br>PRIOR TO COMMENCEMENT OF<br>WORKS                        |   |
|-------------------------------------------------------------------------------------------------------------------------------|---|
| ANY DISCREPANCIES OR<br>AMBIGUITIES TO BE REPORTED<br>IMMEDIATELY TO THE ARCHITECT<br>PRIOR TO CONSTRUCTION OR<br>FABRICATION |   |
| DRAWINGS TO BE READ IN<br>CONJUNCTION WITH RELEVANT<br>ENGINEER'S DRAWINGS                                                    |   |
| NORTH                                                                                                                         |   |
| N N S                                                                                                                         |   |
| NOTES                                                                                                                         |   |
|                                                                                                                               |   |
|                                                                                                                               |   |
|                                                                                                                               |   |
|                                                                                                                               |   |
|                                                                                                                               |   |
|                                                                                                                               |   |
|                                                                                                                               |   |
|                                                                                                                               |   |
|                                                                                                                               |   |
|                                                                                                                               |   |
|                                                                                                                               |   |
|                                                                                                                               |   |
| Nick Umney Architectural<br>5/545 Lordship Lane<br>London SE22 8LB                                                            |   |
| 07972 120181<br>info@nickumneyarchitectural.com<br>www.nickumneyarchitectural.com                                             |   |
| © 2014<br>NICK UMNEY ARCHITECTURAL<br>ALL RIGHTS RESERVED                                                                     |   |
| PROJECT 26 Fitzroy Square<br>London                                                                                           | 1 |
| W1T 6BT                                                                                                                       |   |
| DATE 14.01.14<br>SCALE 1:100@A3                                                                                               | - |
| ISSUE PLANNING                                                                                                                |   |
| TITLE Proposed Floor Plans                                                                                                    |   |
| JOB DRAWING REV                                                                                                               | - |
| 5 006 PL03 A                                                                                                                  |   |
|                                                                                                                               |   |