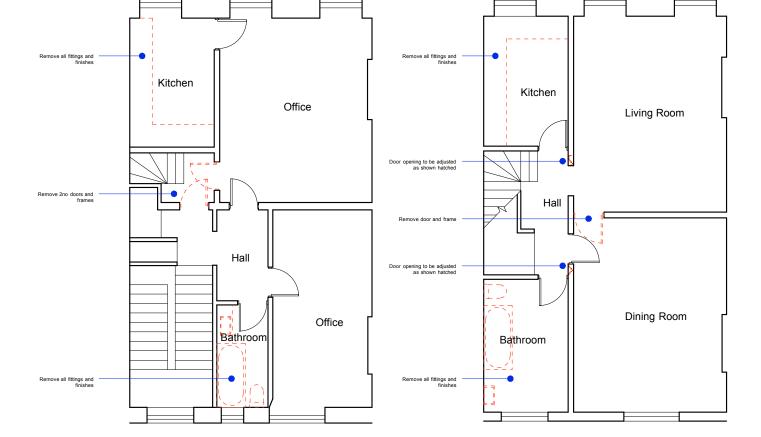

© 2014 NICK UMNEY ARCHITECTURAL ALL RIGHTS RESERVED

PROJECT 26 Fitzroy Square London W1T 6BT

DATE 14.01.14

SCALE 1:100@A3

SCALE 1:100@A3

ISSUE PLANNING

TITLE Existing Floor Plans

JOB DRAWING REV **006 PL02 A** 