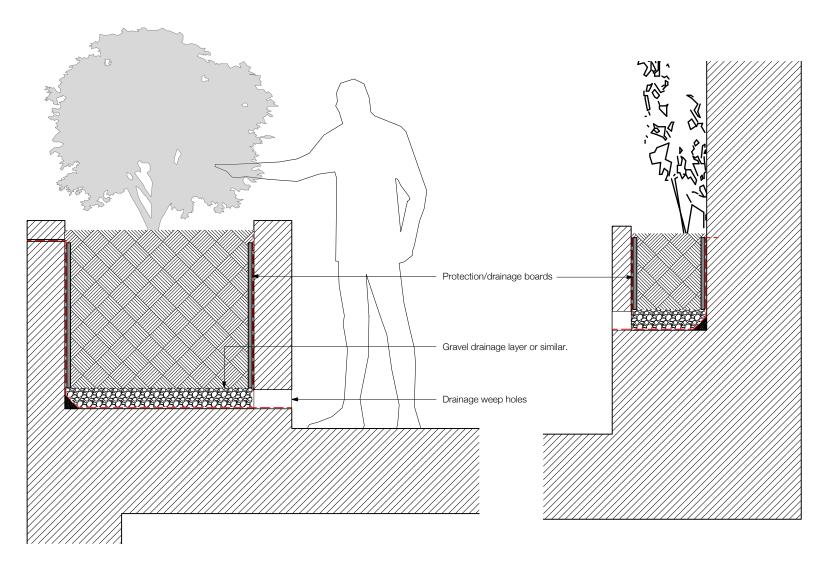

NOTE: For full list of proposed plant species, please refer to Section 2.6 for a full list of species to Green Roofs and Walls.