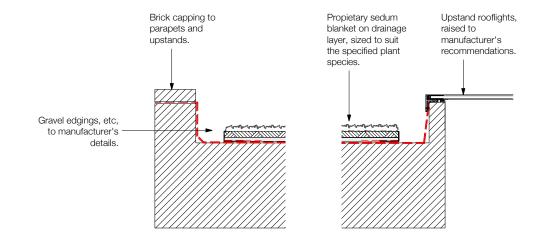

NOTE: For full list of proposed plant species, please refer to Section 2.6 for a full list of species to Green Roofs and Walls.