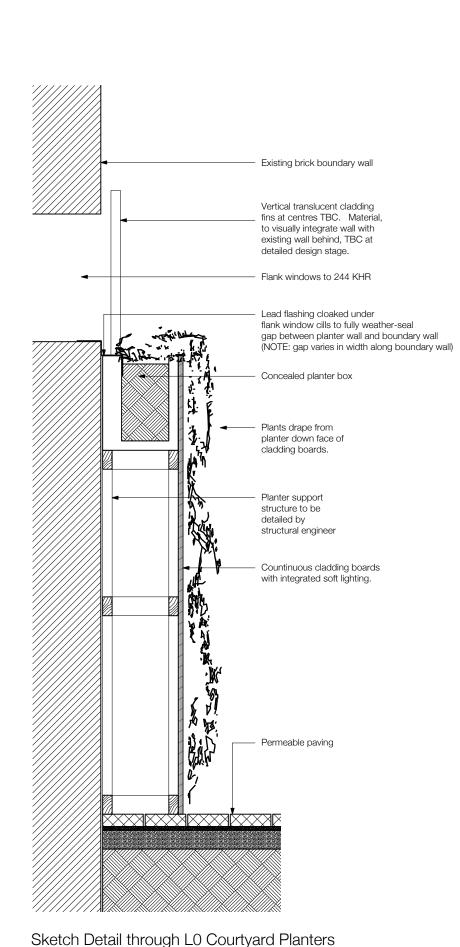

NOTE: For full list of proposed plant species, please refer to Section 2.6 for a full list of species to Green Roofs and Walls.