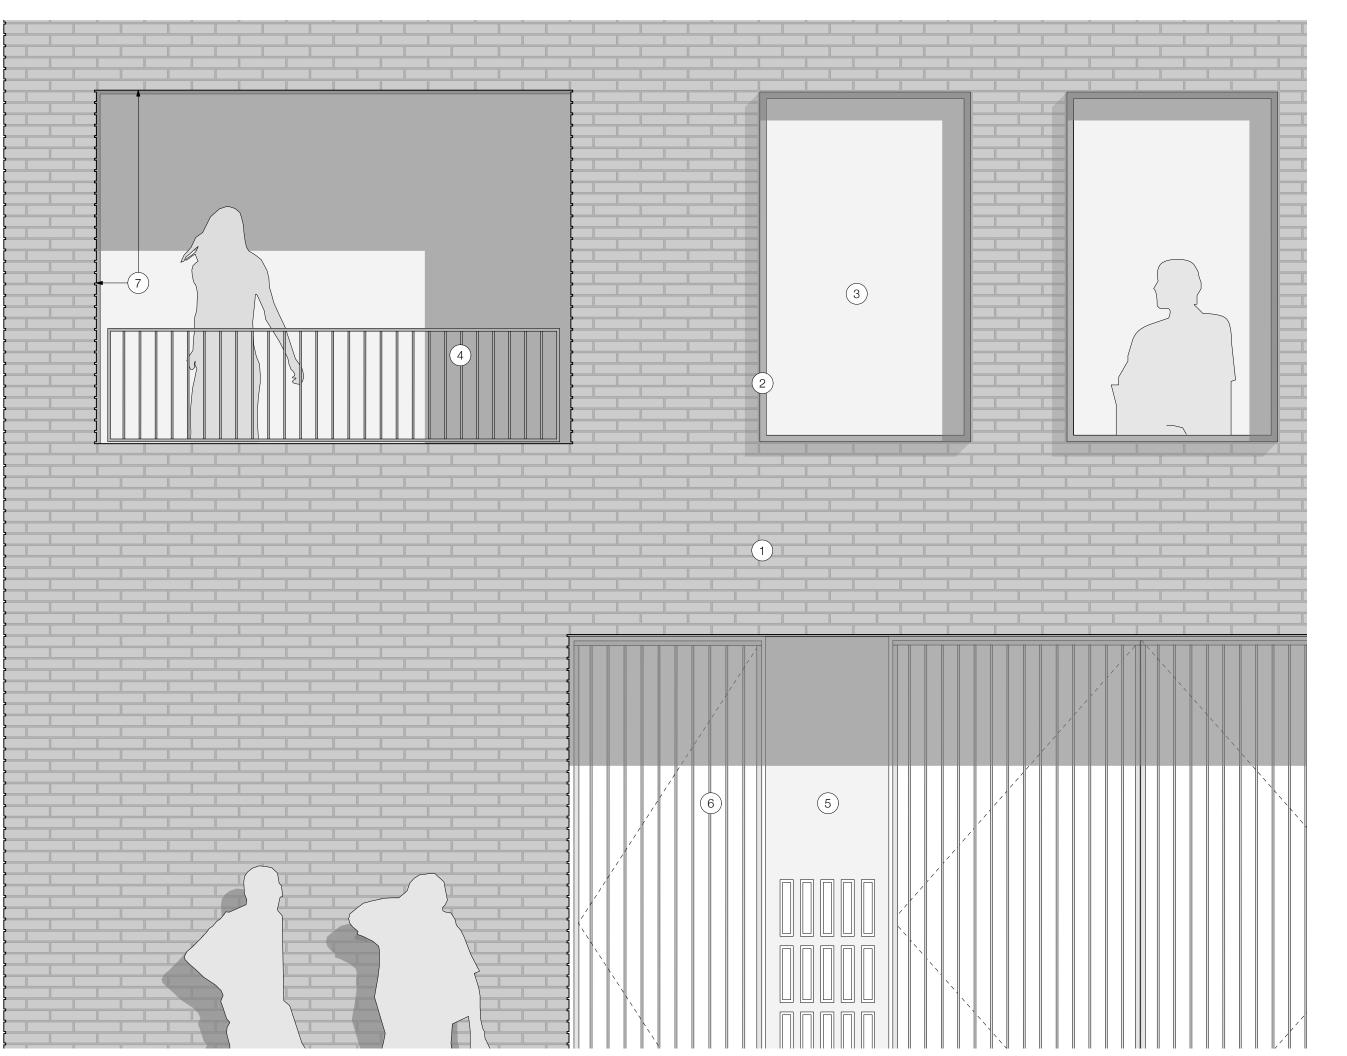

## Materials

- 1. Dark Grey Brick (Hagemeister Dallas or similar)
- 2. Dark Grey PPC aluminium frames
- 3. Clear triple glazing
- 4. Metal balustrades
- 5. PPC aluminium panel
- 6. Metal gates
- 7. Brick reveals