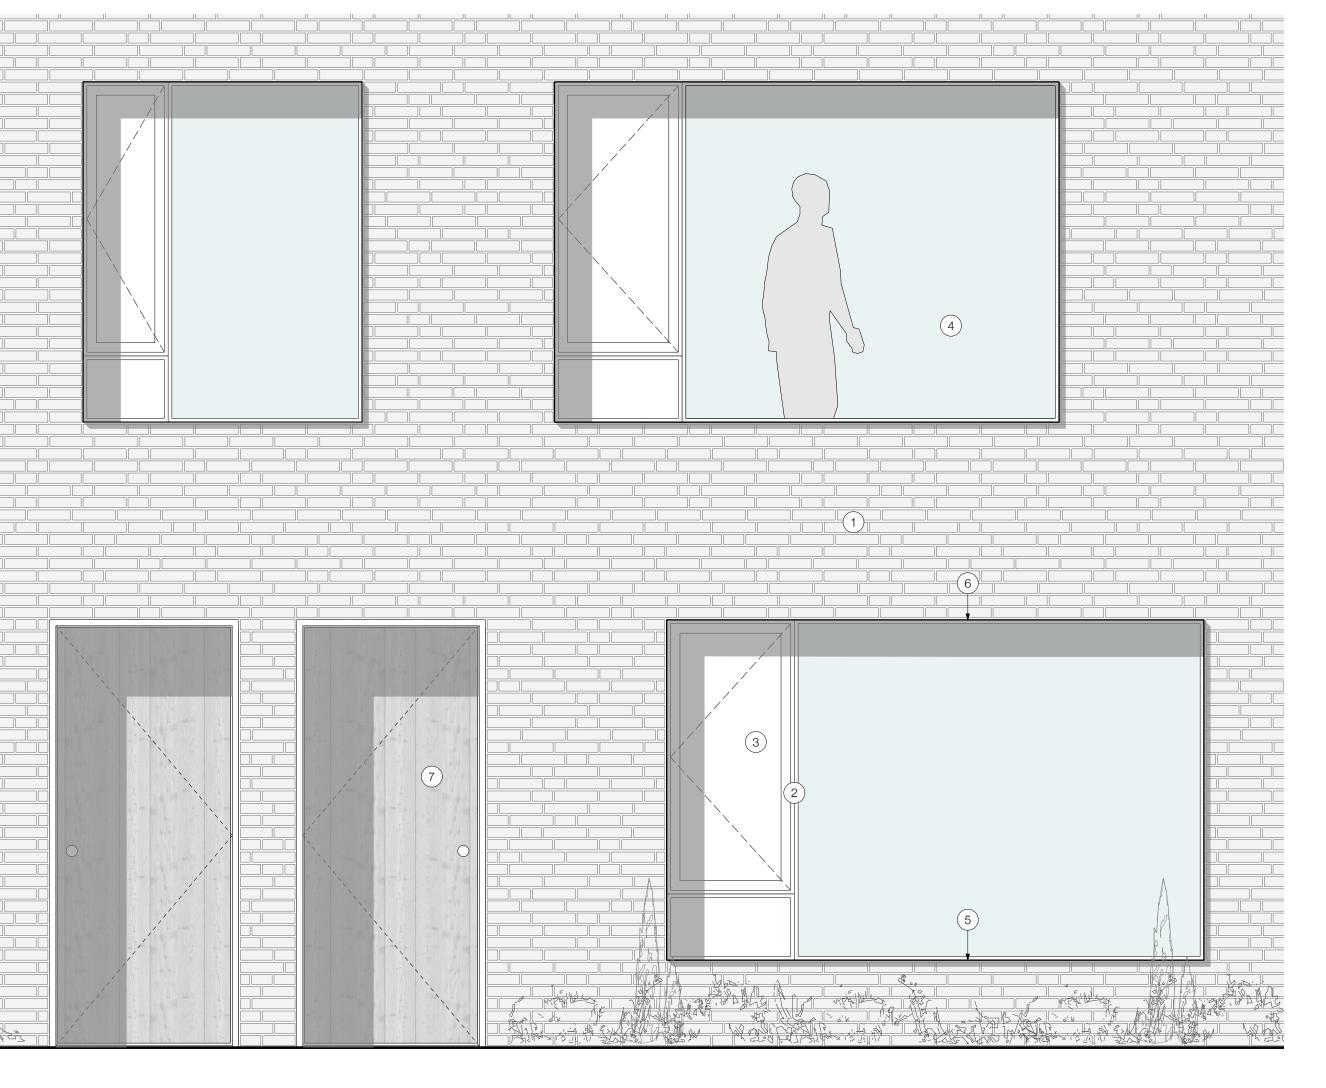

## Materials

- 1. Light buff brick (Petersen D71 or similar)
- 2. White PPC aluminium framing or similar
- 3. Solid White insulated opening vents
- 4. Clear triple glazing
- 5. PPC aluminium cill
- 6. PPC aluminium lining to window reveals
- 7. White Aluminium/Whitewashed timber doors and door reveals.