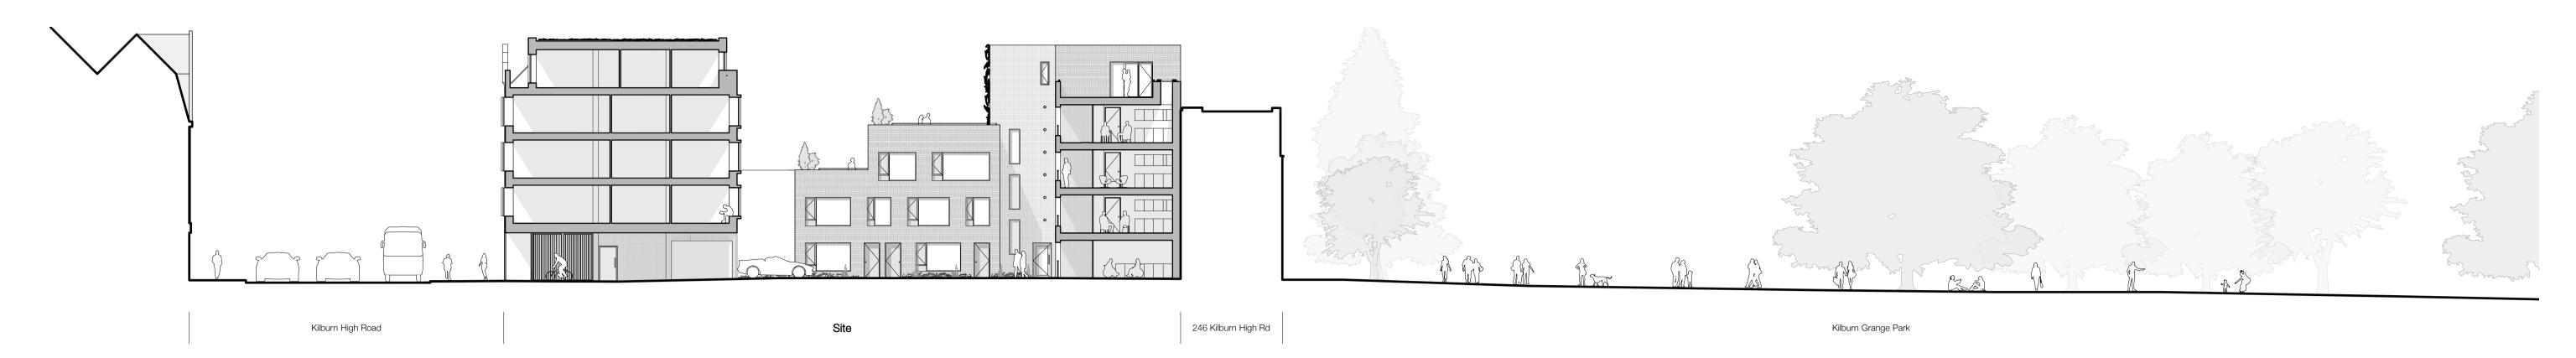

## West-East Site Section



## Kilburn High Rd Elevation



Kilburn Grange Park Elevation

## NOTES:

Do not scale off this drawing.

All Trade Contractors to be responsible for taking & checking their own site dimensions. Any errors or omissions to be reported to inside out architecture Itd immediately, prior to work being carried out.

All site dimensions shown are based upon the measured survey of the property carried out by independent surveyors. The accuracy of this information is not the responsibility of inside out architecture Itd inside out architecture Itd also accept no responsibility for the accuracy of any Structural and Servicing information shown on this drawing. This information is shown for guidance purposes only, and where applicable - is based on information provided