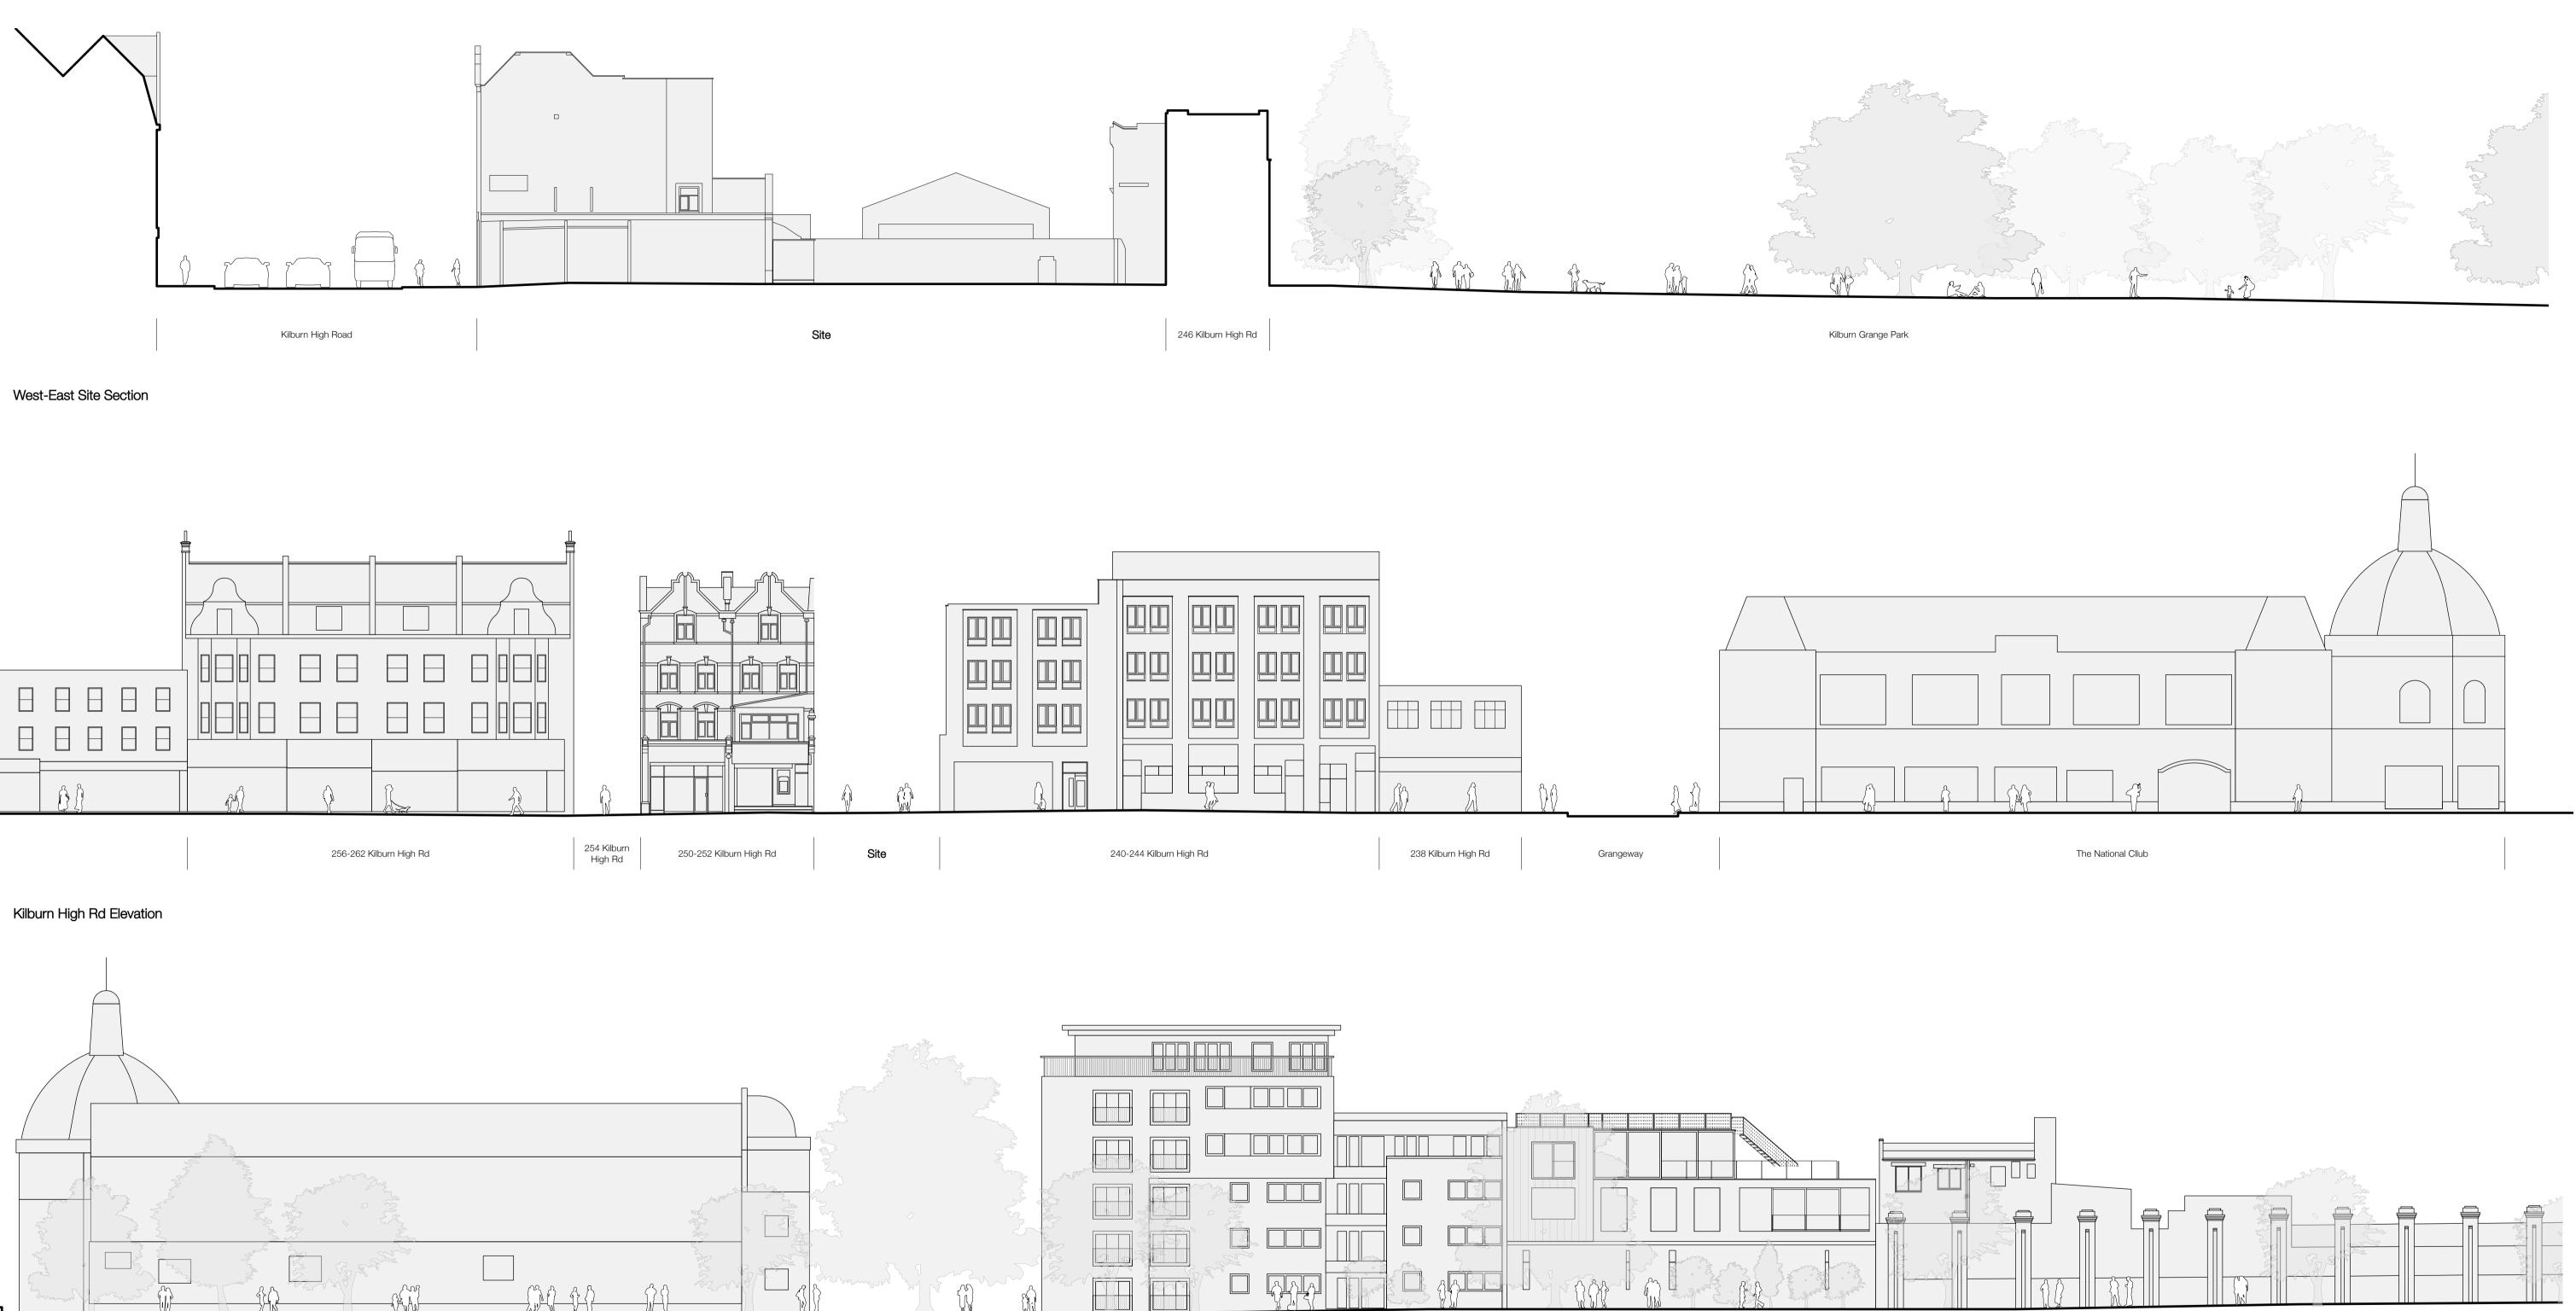

Kilburn Grange Park Elevation

The National Cllub

Grangeway

1-23 Grangeway

Site behind 246 Kilburn High Rd

Boundary Wall of 254 Kilburn High Rd