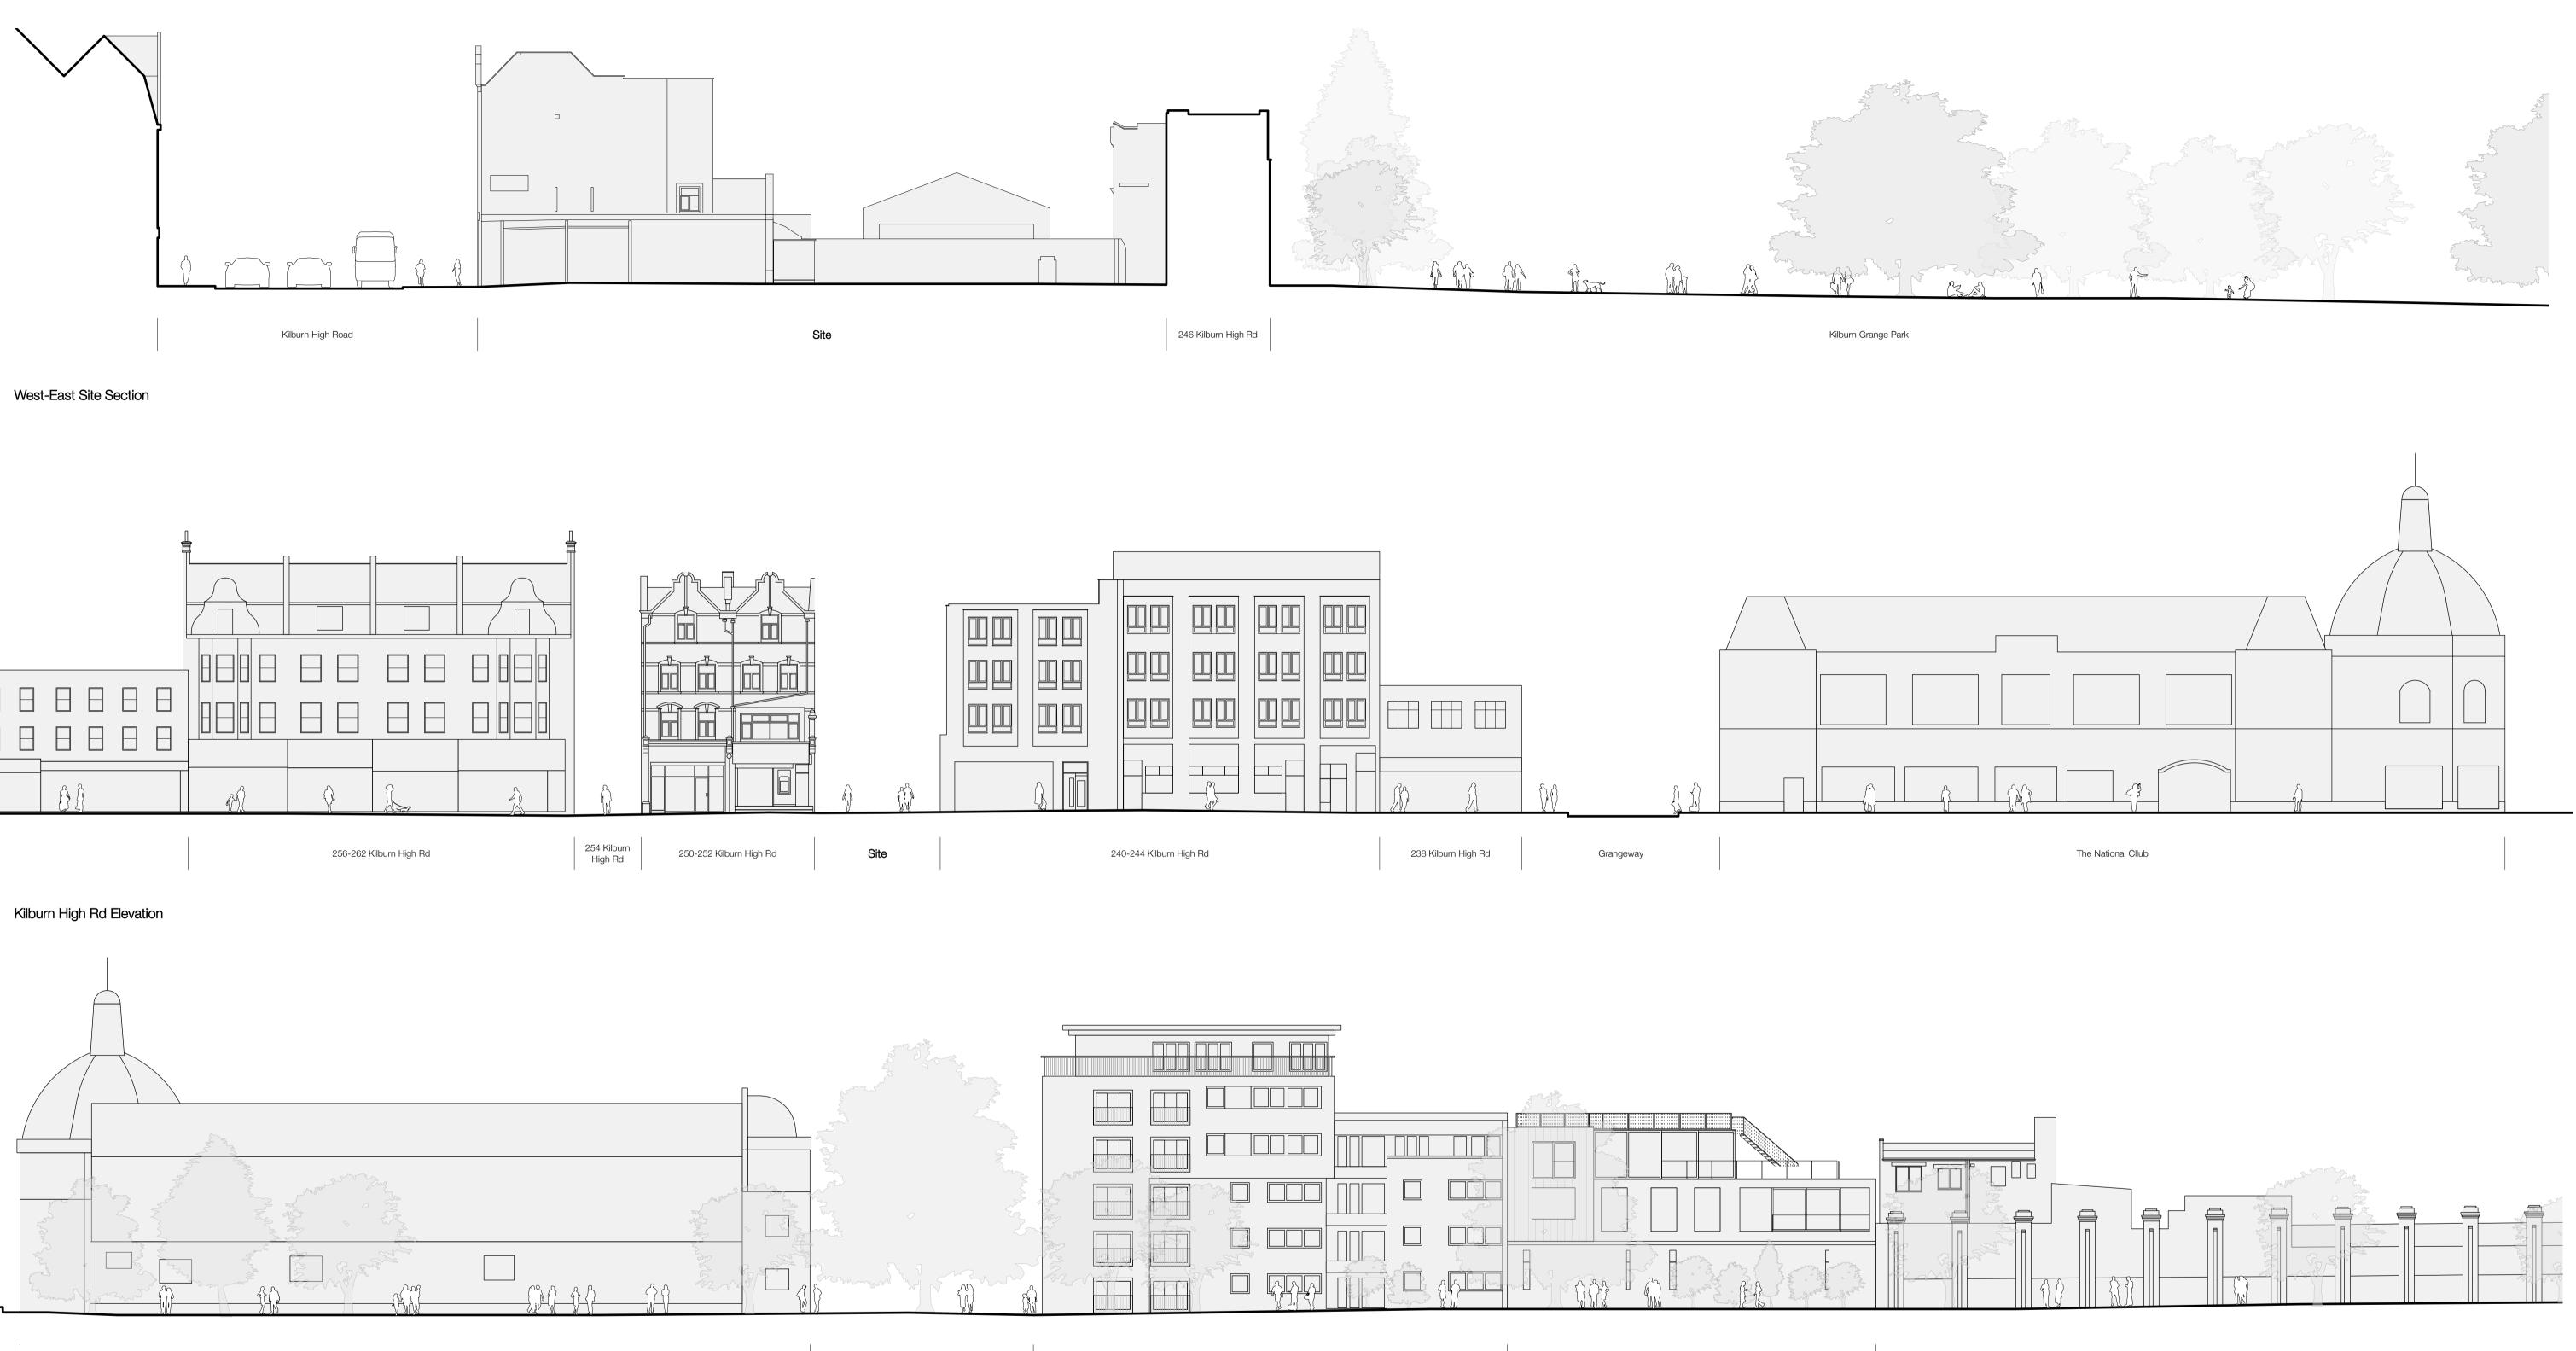

Kilburn Grange Park Elevation

The National Cllub

Grangeway

1-23 Grangeway

Site behind 246 Kilburn High Rd

Boundary Wall of 254 Kilburn High Rd