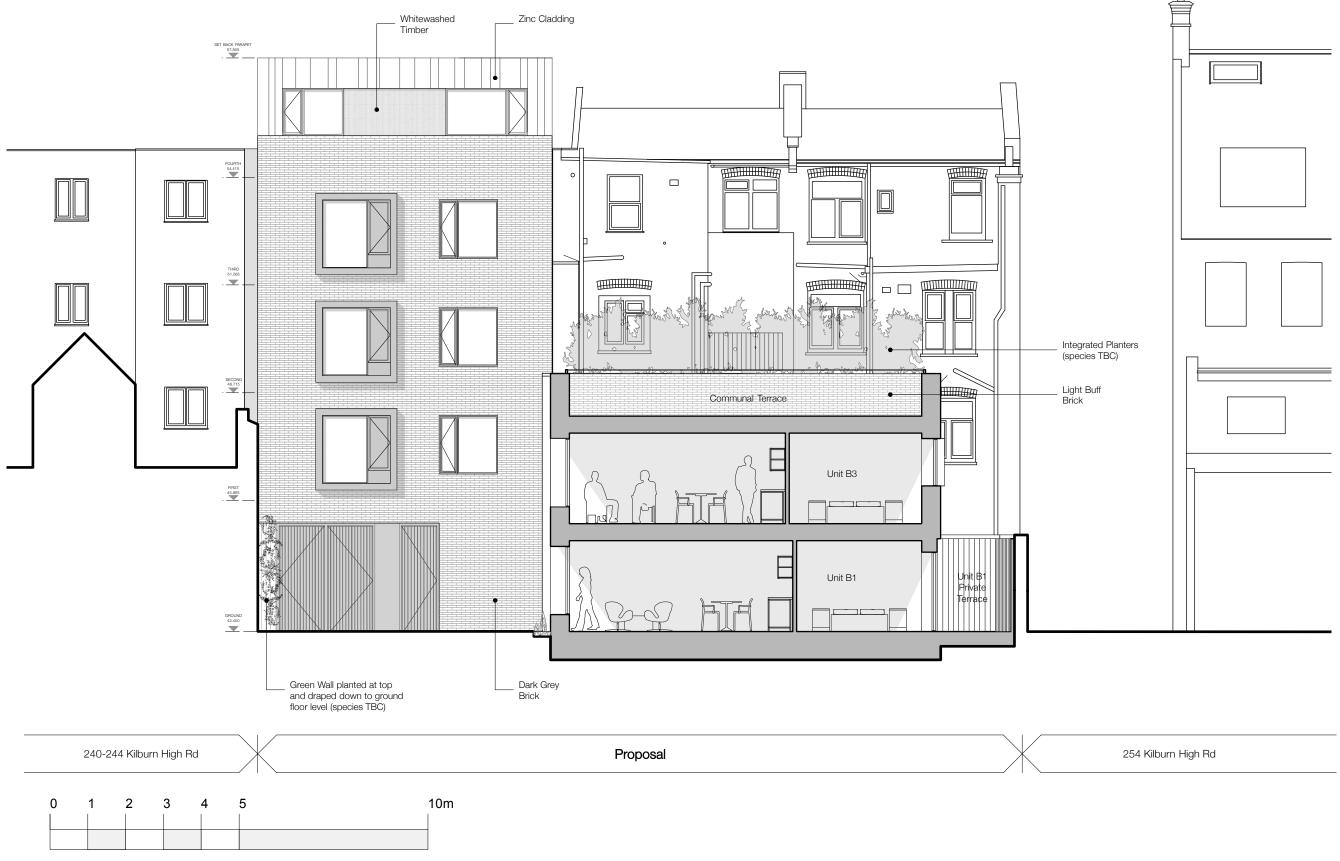

## Drawing:

Planning Submission Street Block - North East Elevation

Drawing Number:

Date:

P1112\_P\_304

May 13 <sup>Scale:</sup> 1:100@A3