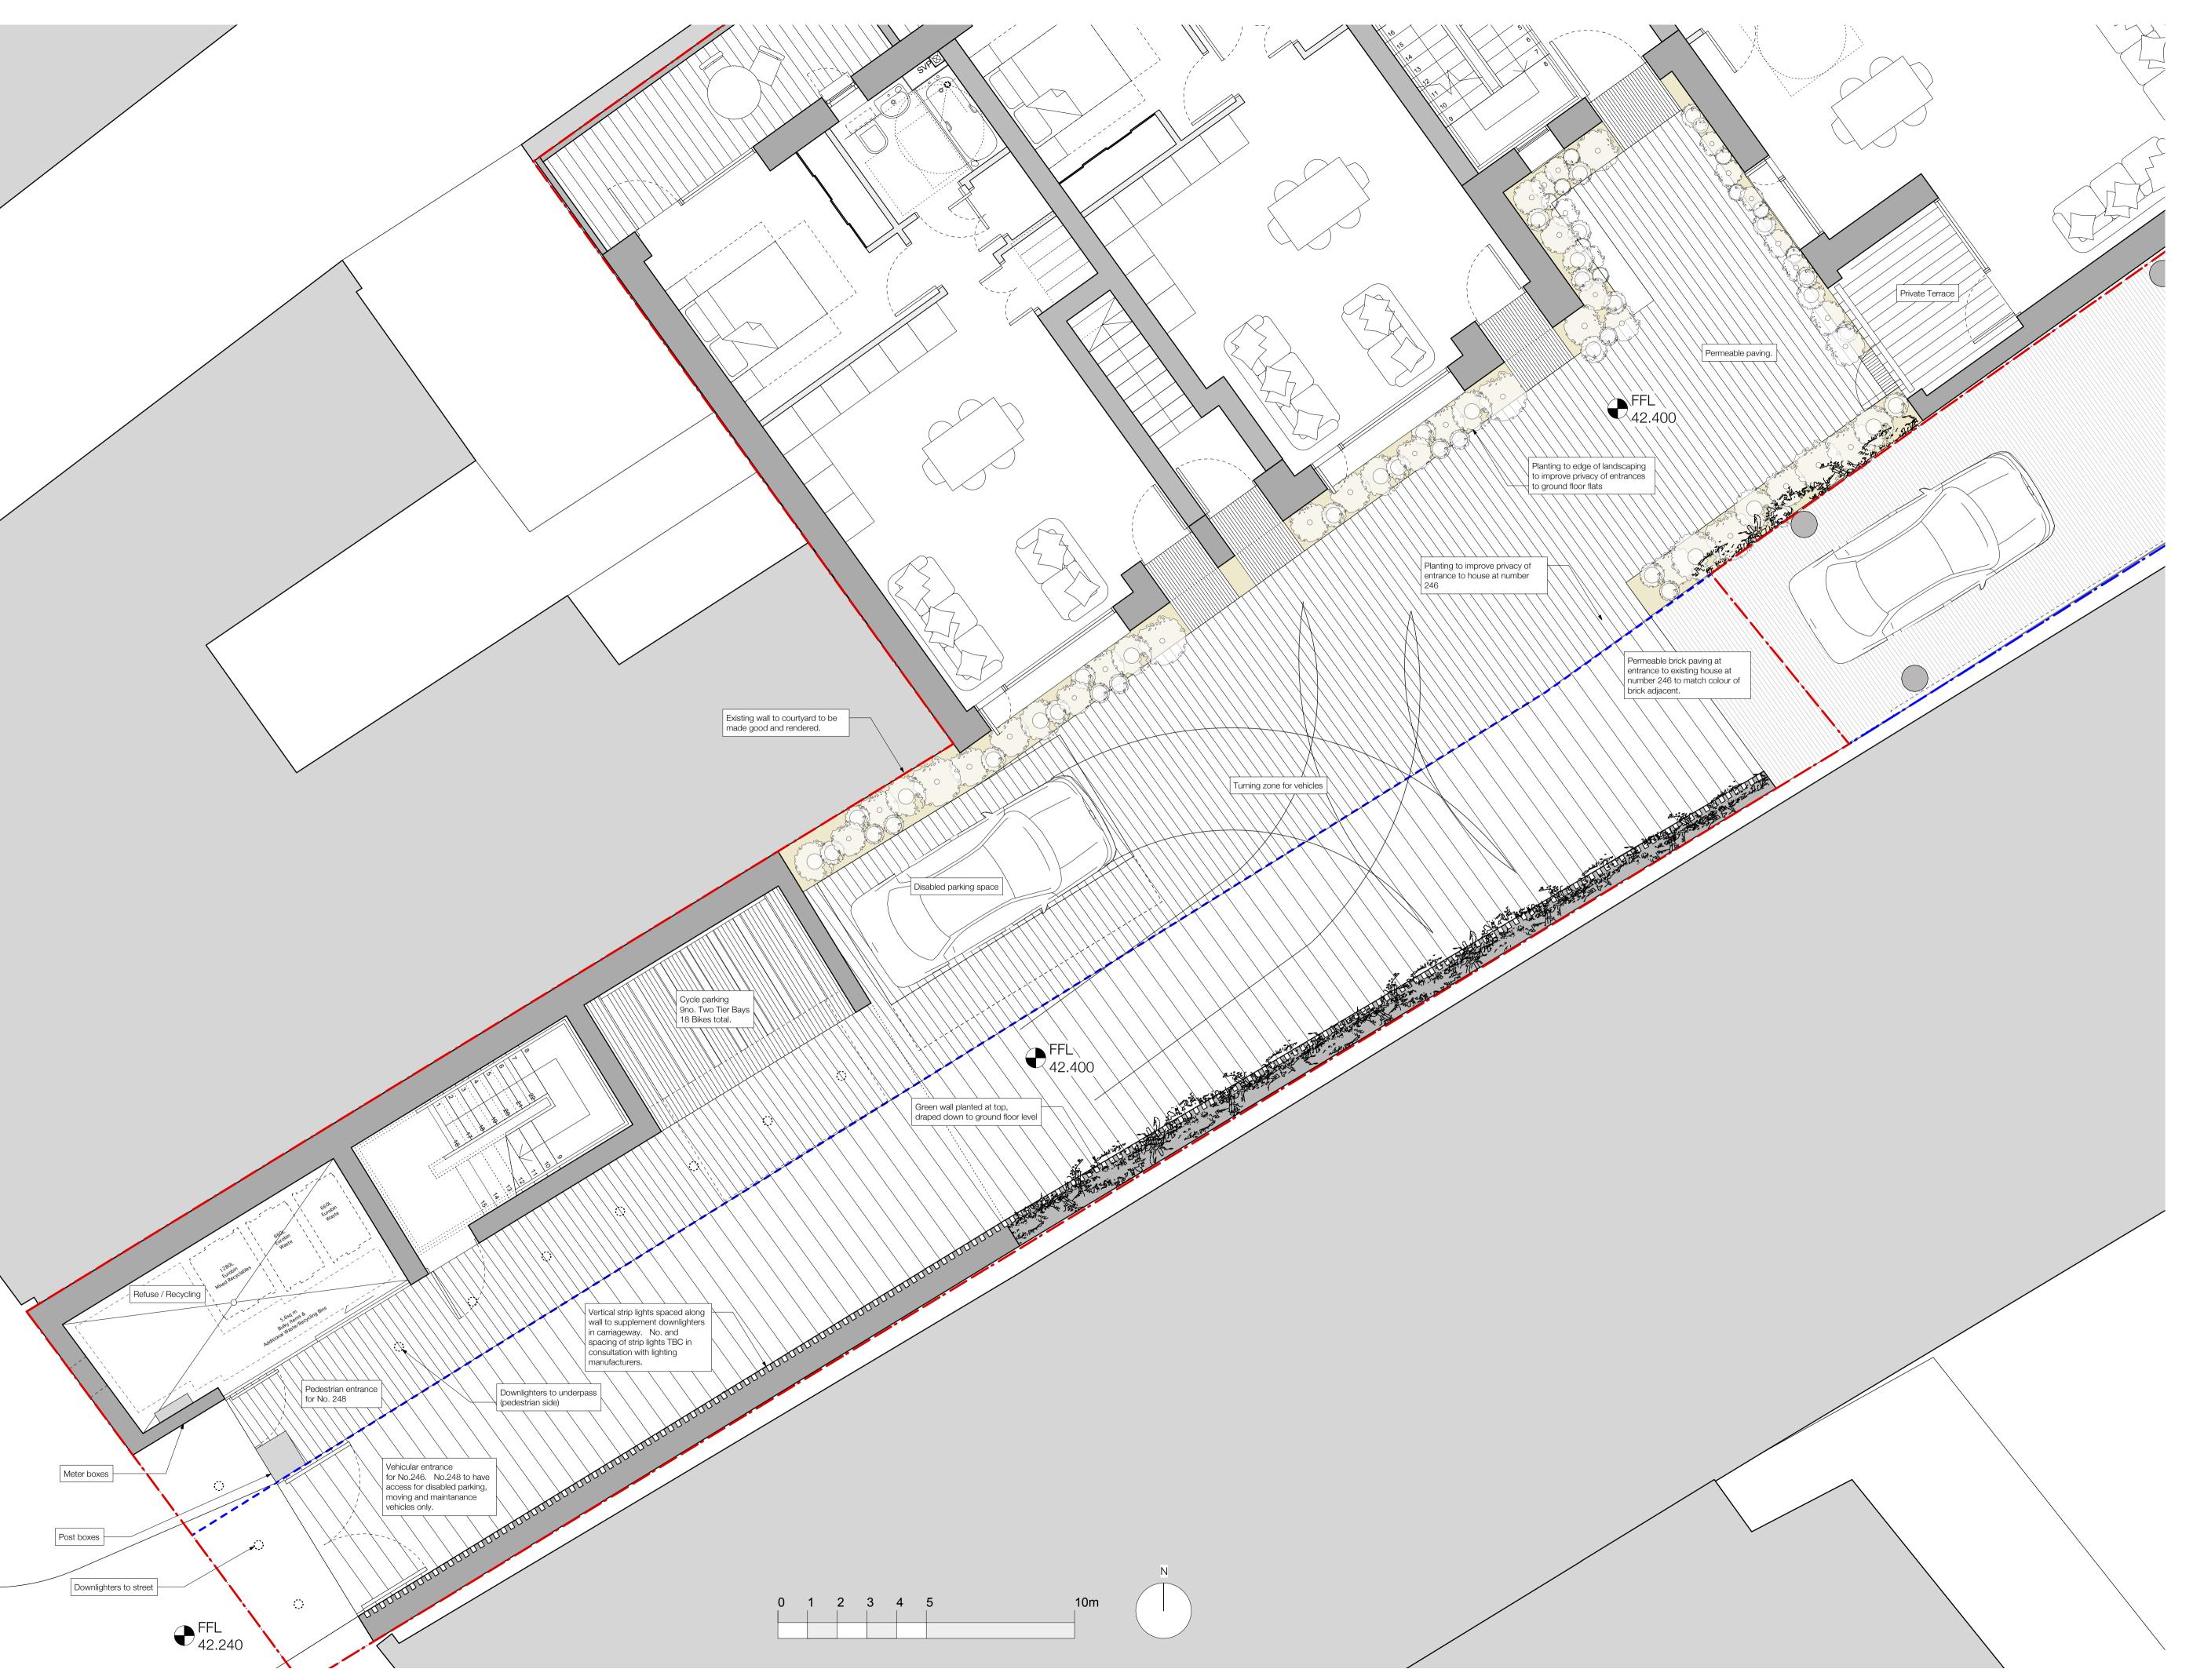

Studio 246 Media Ltd

Planning Submission Proposed Landscaping Plan

Drawing Number: P1112\_P\_210

Date: May 13 Scale: 1:50@A1