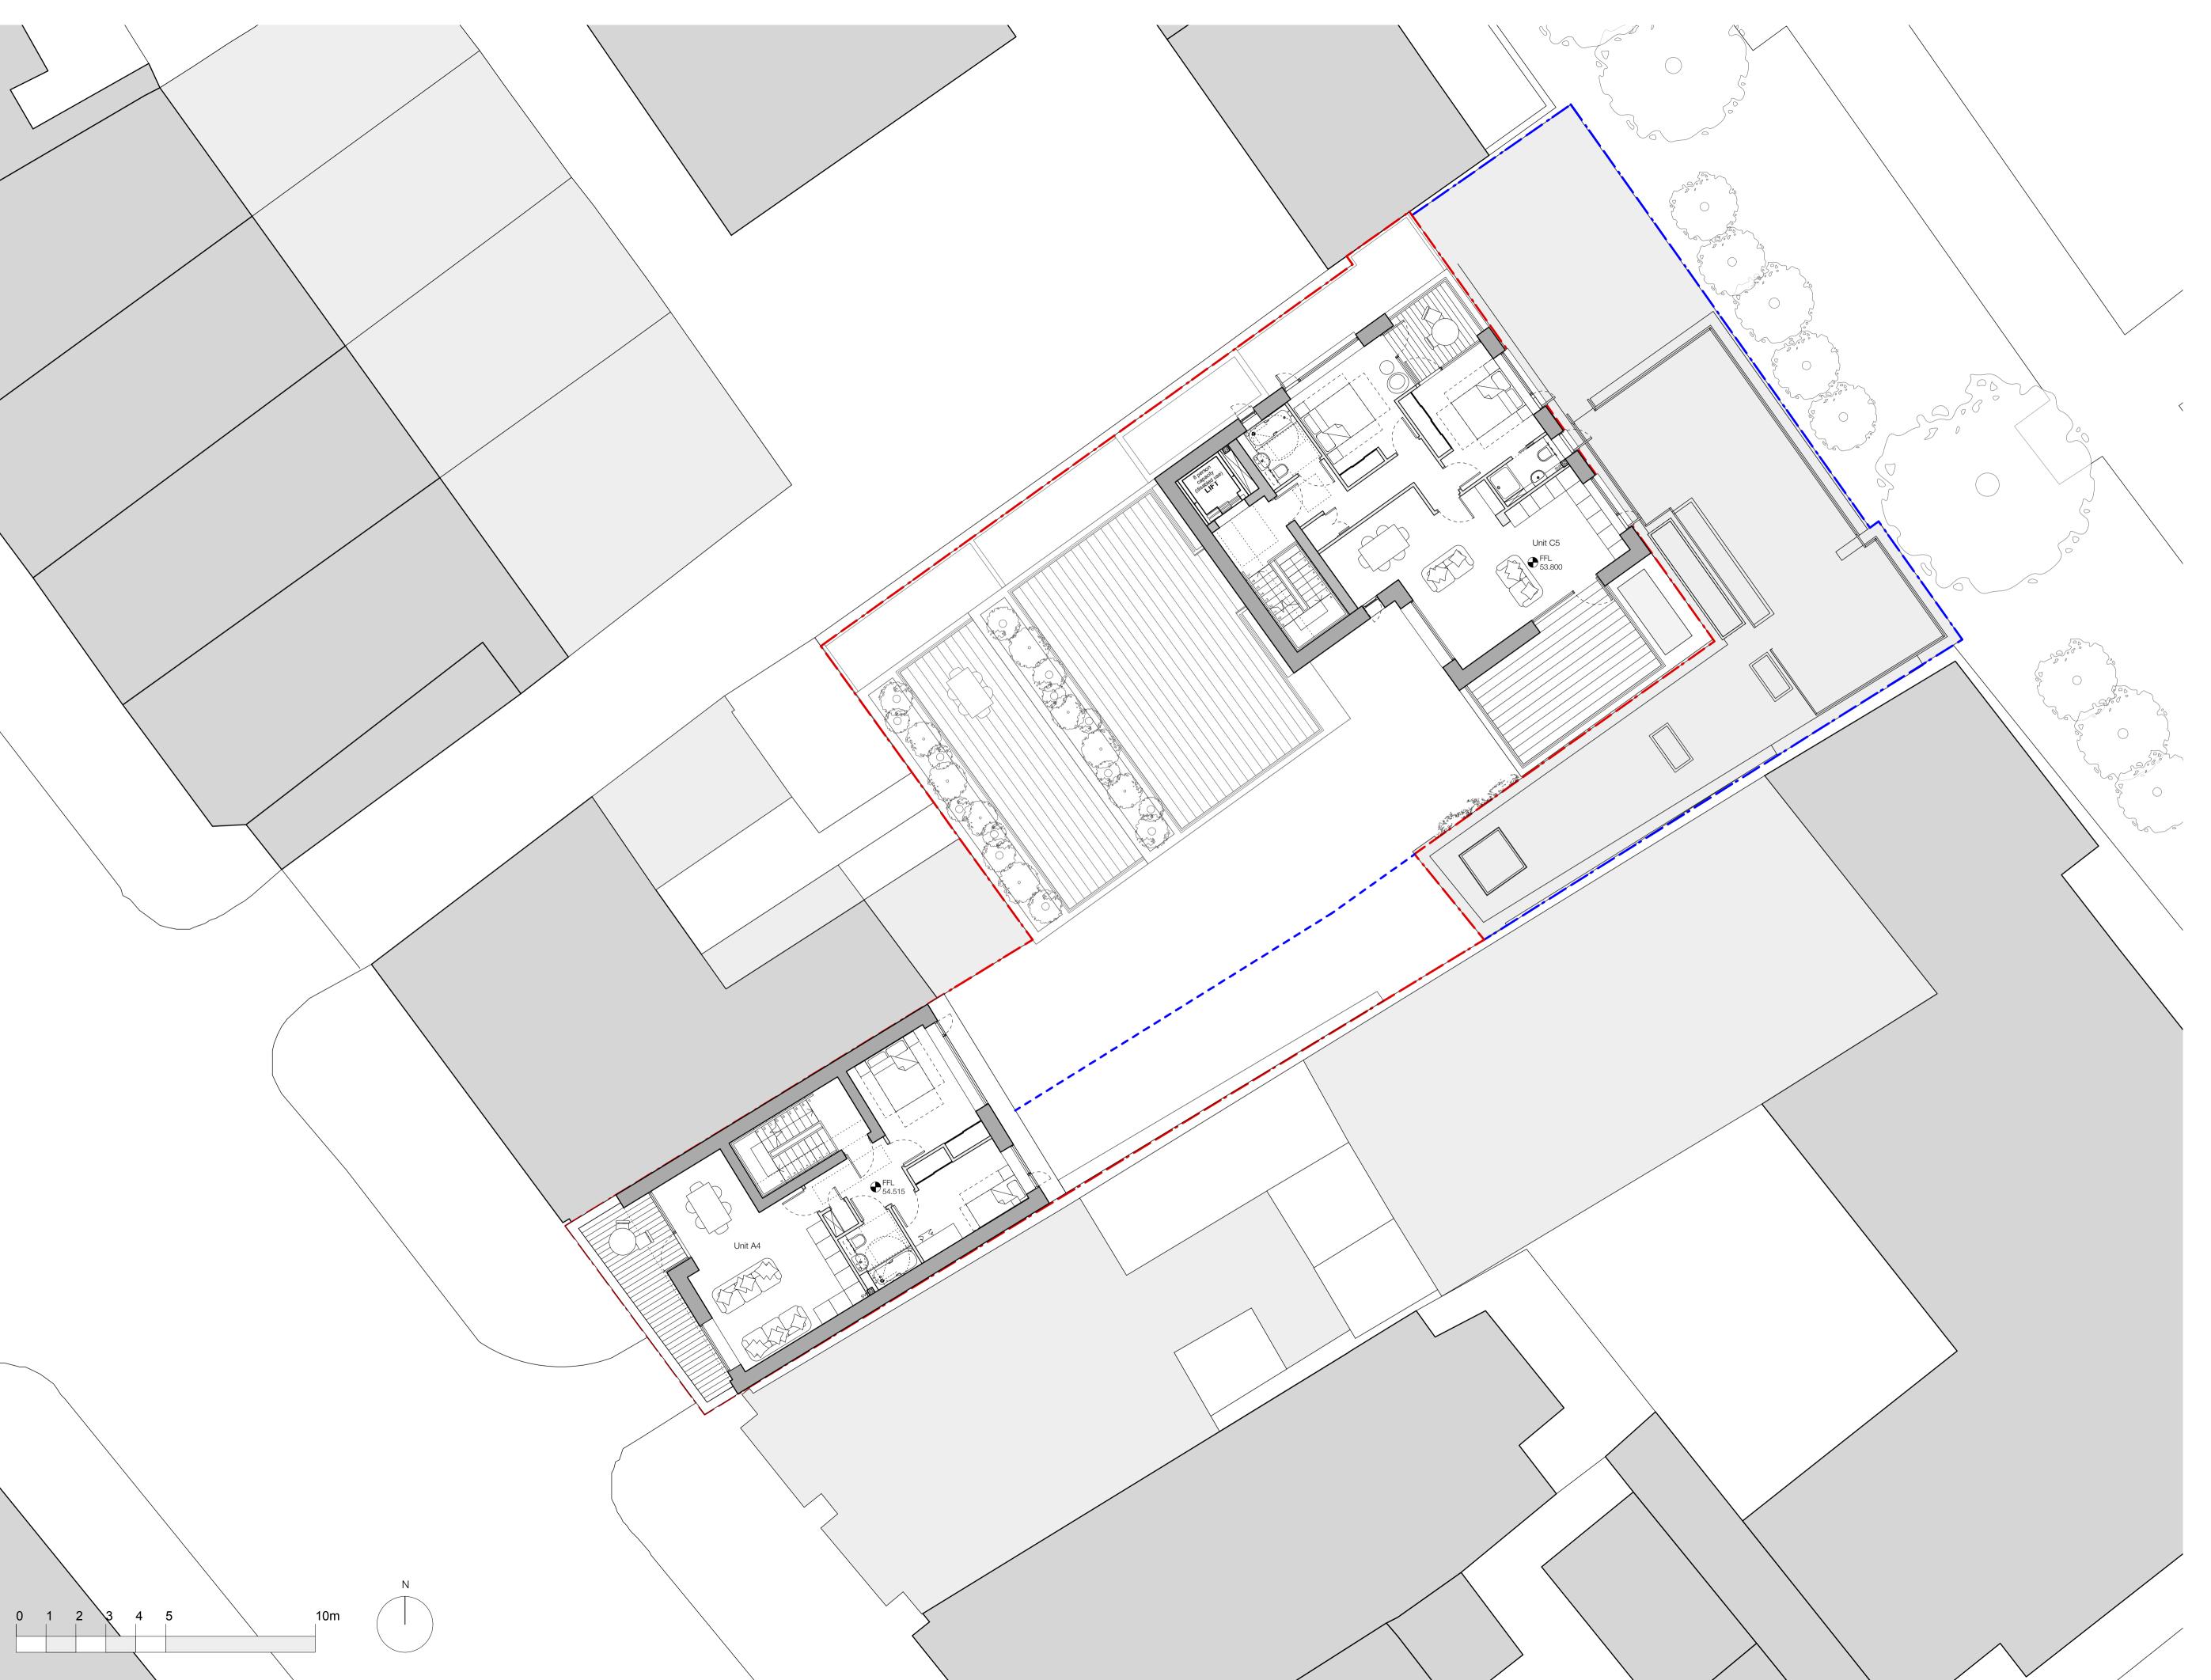

## Schedule

14 Units (3x3b + 7x2b + 4x1b)

Street Block

(6sqm amenity)

Unit A1 - 2bed(4p) - 73.2sqm

Unit A2 - 2bed(4p) - 73.2sqm

(6sqm amenity)

Unit A3 - 2bed(4p) - 73.2sqm (6sqm amenity)

Unit A4 - 2bed (3p) - 61.7sqm

## Courtyard Block

(11.7sqm amenity)

Unit B1 - 1bed (2p) - 51.5sqm (10.8sqm amenity)

Unit B2 - 1bed (2p) - 50.9sqm (10.8sqm amenity)

Unit B3 - 1bed (2p) - 53sqm (Shared amenity only)

Unit B4 - 1bed (2p) - 51.2sqm (Shared amenity only)

Unit B5 - 2bed (3p) - 68.4sqm (29.3sqm amenity)

Wheelchair adaptable (18.3sqm amenity)

Unit C1 - 2bed (4p) - 94sqm

Unit C2 - 3bed(5p) - 96.7sqm (10sqm amenity)

Unit C3 - 3bed(5p) - 96.7sqm (10sqm amenity)

Unit C4 - 3bed(5p) - 96.7sqm (10sqm amenity)

Unit C5 - 2bed (4p) - 79.2sqm (21.9sqm amenity)

insideout architecture

6-8 Cole Street London SE1 4YH t 020 7367 6831 w www.io-a.com

248 Kilburn High Road London NW6

Studio 246 Media Ltd

Planning Submission Proposed Fourth Floor Plan

P1112\_P\_204