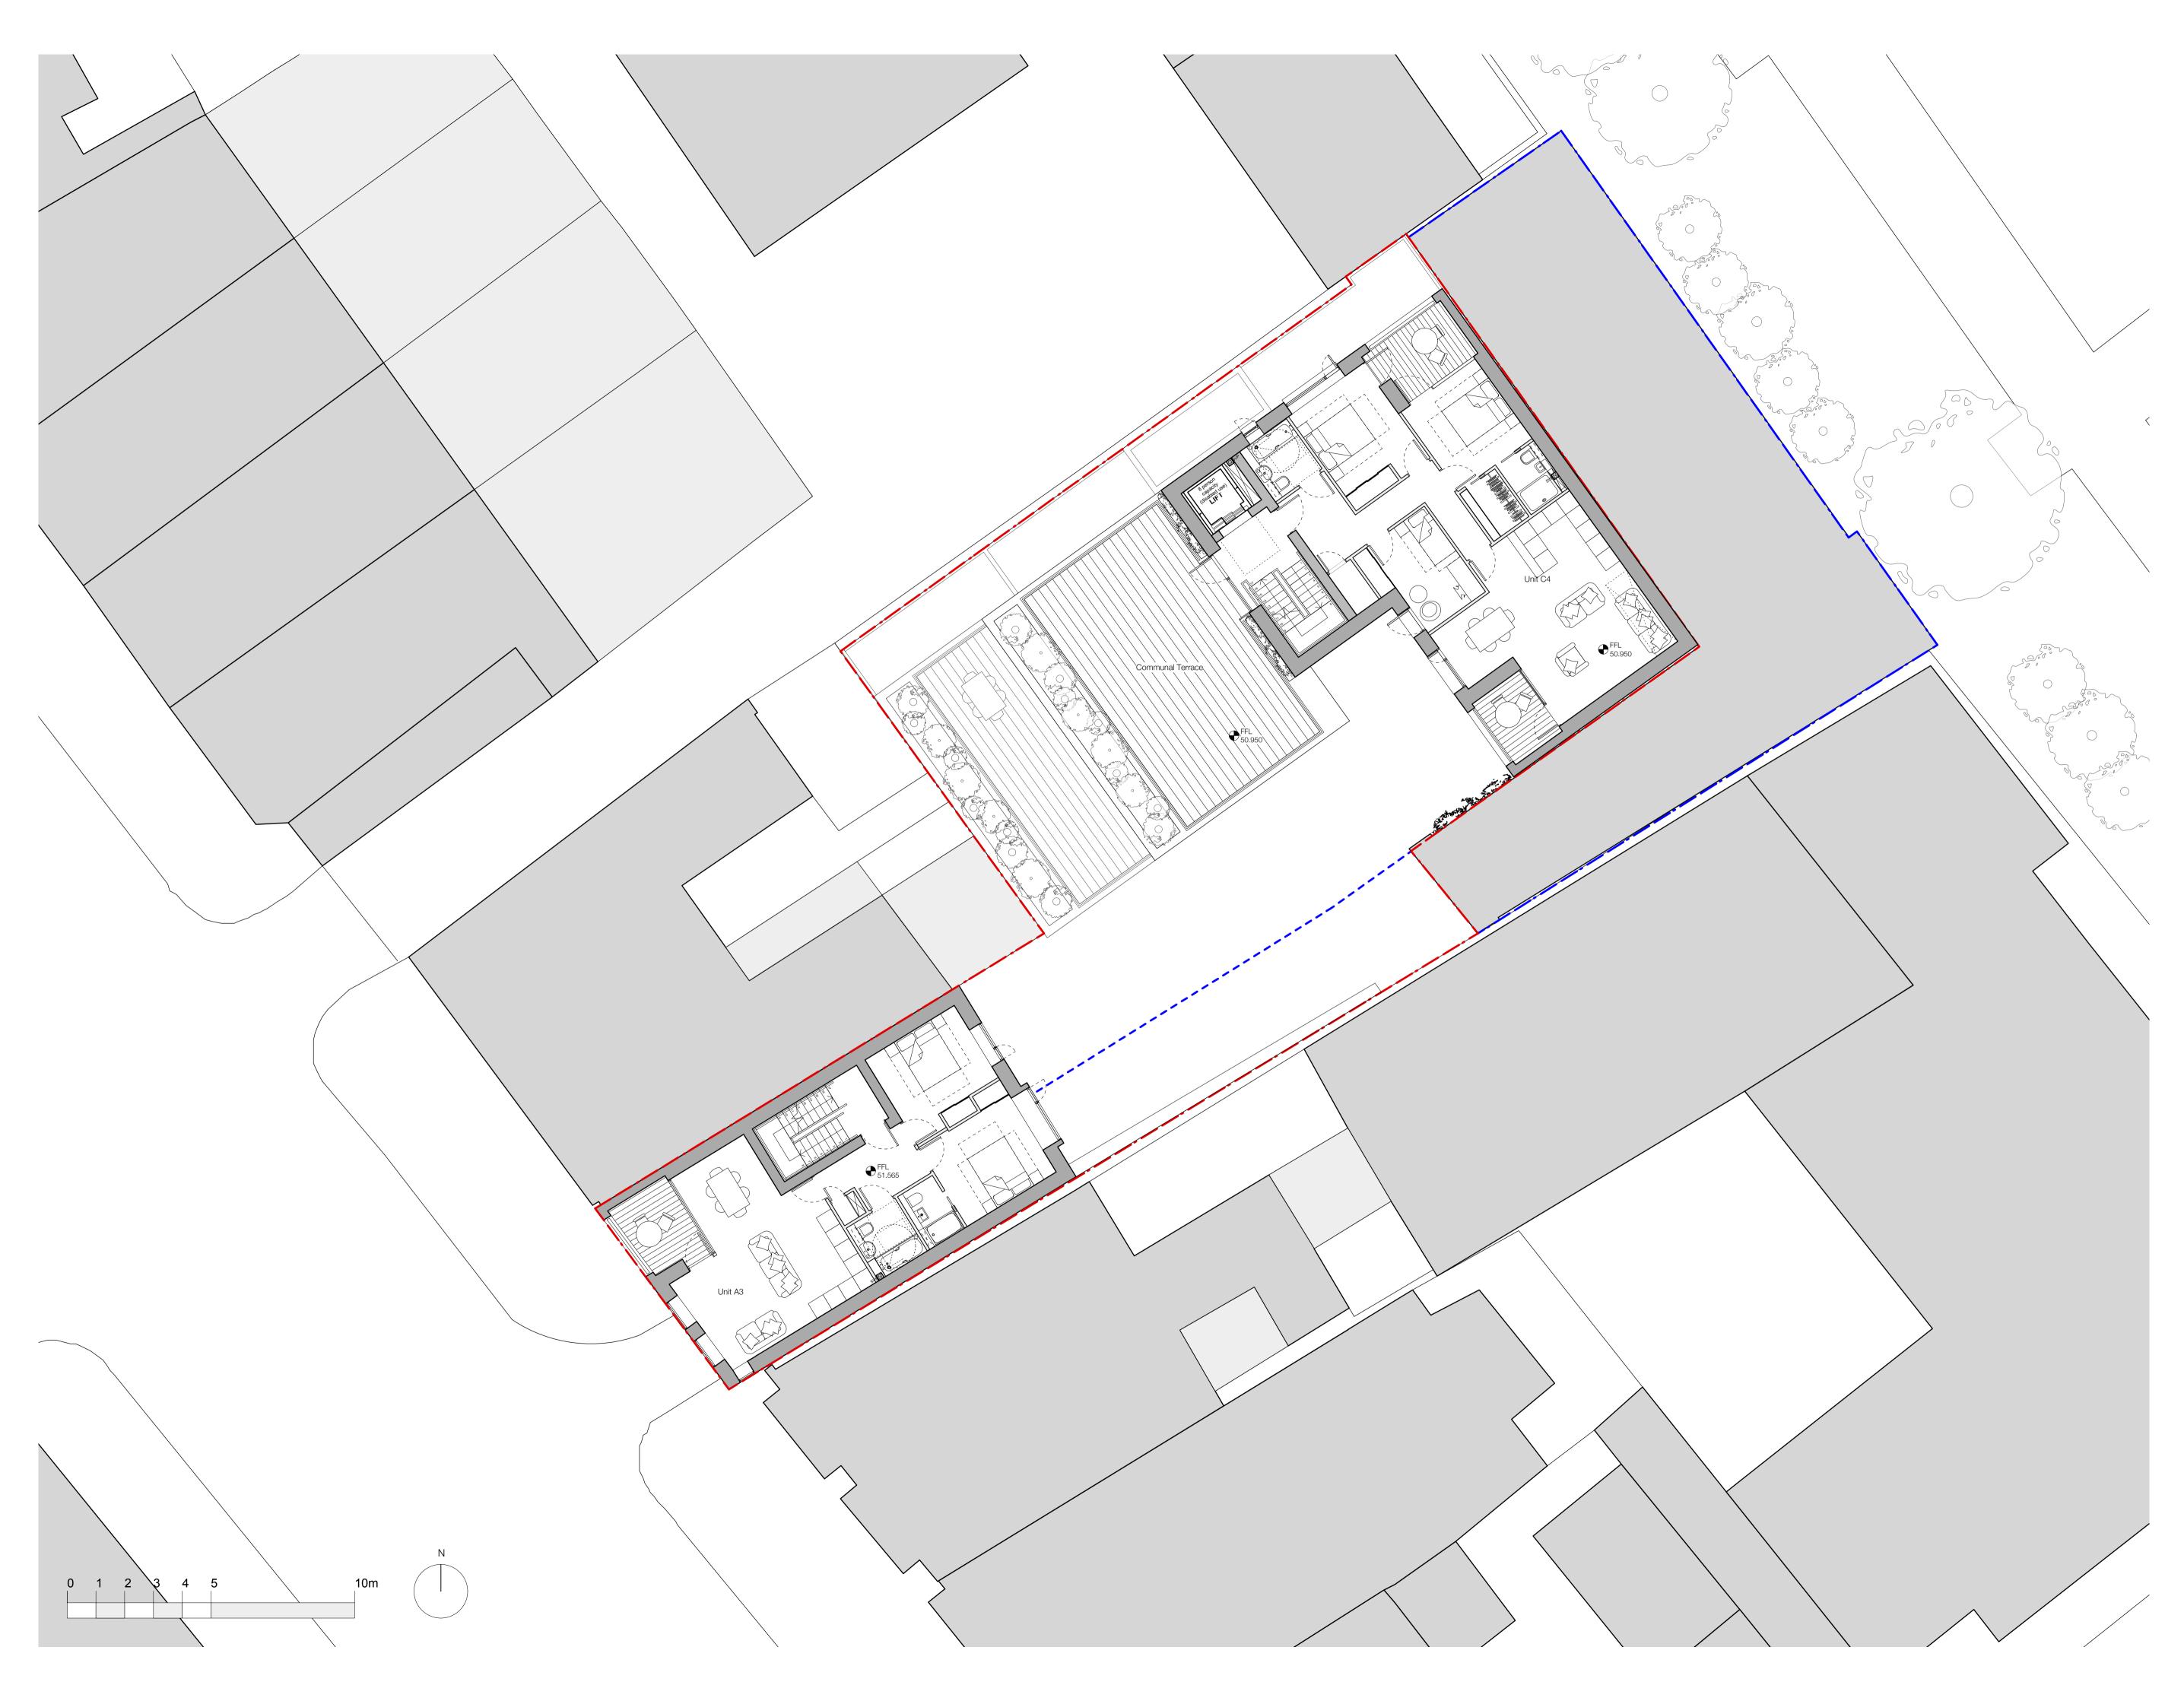

#### Schedule

14 Units (3x3b + 7x2b + 4x1b)

### Street Block

Unit A1 - 2bed(4p) - 73.2sqm (6sqm amenity)

Unit A2 - 2bed(4p) - 73.2sqm (6sqm amenity)

Unit A3 - 2bed(4p) - 73.2sqm (6sqm amenity)

Unit A4 - 2bed (3p) - 61.7sqm (11.7sqm amenity)

#### Courtyard Block

Unit B1 - 1bed (2p) - 51.5sqm (10.8sqm amenity)

Unit B2 - 1bed (2p) - 50.9sqm (10.8sqm amenity)

Unit B3 - 1bed (2p) - 53sqm (Shared amenity only)

Unit B4 - 1bed (2p) - 51.2sqm (Shared amenity only)

Unit B5 - 2bed (3p) - 68.4sqm (29.3sqm amenity)

Unit C1 - 2bed (4p) - 94sqm Wheelchair adaptable (18.3sqm amenity)

Unit C2 - 3bed(5p) - 96.7sqm (10sqm amenity)

Unit C3 - 3bed(5p) - 96.7sqm (10sqm amenity)

Unit C4 - 3bed(5p) - 96.7sqm (10sqm amenity)

Unit C5 - 2bed (4p) - 79.2sqm (21.9sqm amenity)

6-8 Cole Street London SE1 4YH t 020 7367 6831 w www.io-a.com

# Project: 248 Kilburn High Road London NW6

Client: Studio 246 Media Ltd

Drawing:

Planning Submission Proposed Third Floor Plan

Drawing Number: P1112\_P\_203

Date: May 13 Scale: 1:100@A1