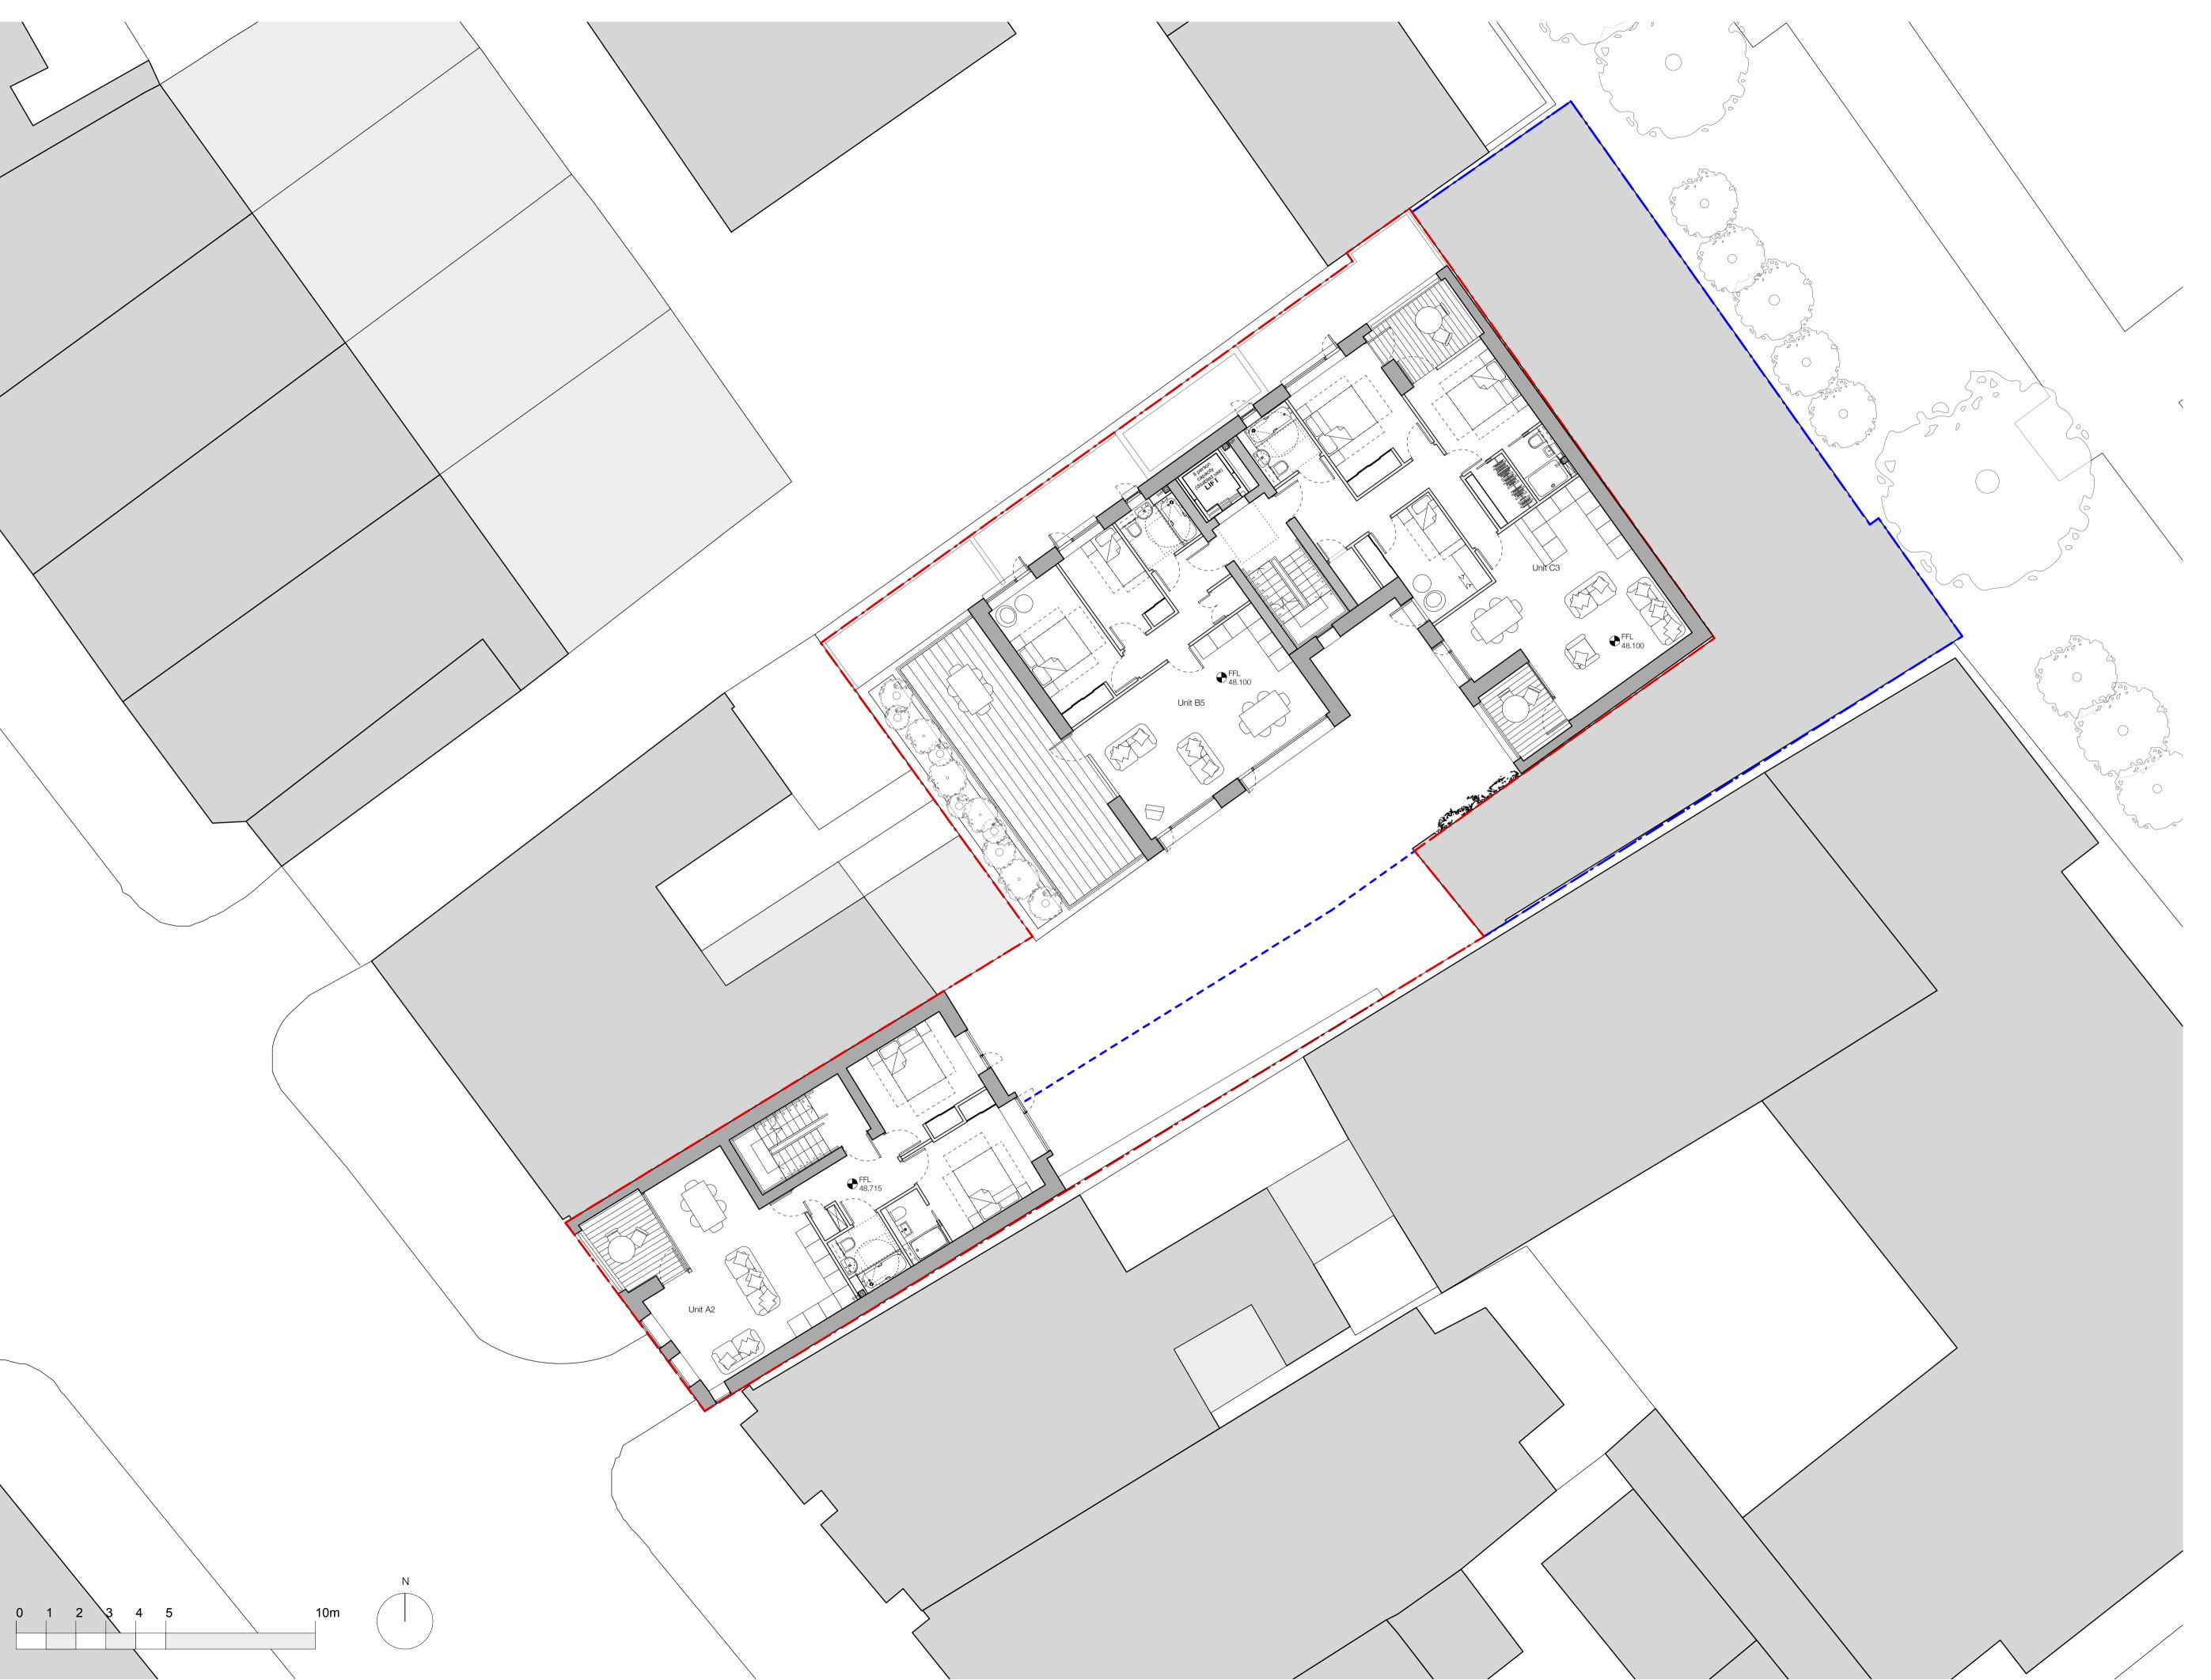

## Schedule

14 Units (3x3b + 7x2b + 4x1b)

## Street Block

(6sqm amenity)

Unit A1 - 2bed(4p) - 73.2sqm

Unit A2 - 2bed(4p) - 73.2sqm

(6sqm amenity)

Unit A3 - 2bed(4p) - 73.2sqm (6sqm amenity)

Unit A4 - 2bed (3p) - 61.7sqm (11.7sqm amenity)

## Courtyard Block

Unit B1 - 1bed (2p) - 51.5sqm (10.8sqm amenity)

Unit B2 - 1bed (2p) - 50.9sqm (10.8sqm amenity)

Unit B3 - 1bed (2p) - 53sqm (Shared amenity only)

Unit B4 - 1bed (2p) - 51.2sqm (Shared amenity only)

Unit B5 - 2bed (3p) - 68.4sqm (29.3sqm amenity)

Unit C1 - 2bed (4p) - 94sqm Wheelchair adaptable (18.3sqm amenity)

Unit C2 - 3bed(5p) - 96.7sqm (10sqm amenity)

(10sqm amenity)

Unit C3 - 3bed(5p) - 96.7sqm

Unit C4 - 3bed(5p) - 96.7sqm (10sqm amenity)

Unit C5 - 2bed (4p) - 79.2sqm (21.9sqm amenity)

insideout architecture

6-8 Cole Street London SE1 4YH t 020 7367 6831 w www.io-a.com

248 Kilburn High Road London NW6

Studio 246 Media Ltd

Planning Submission Proposed Second Floor Plan

P1112\_P\_202