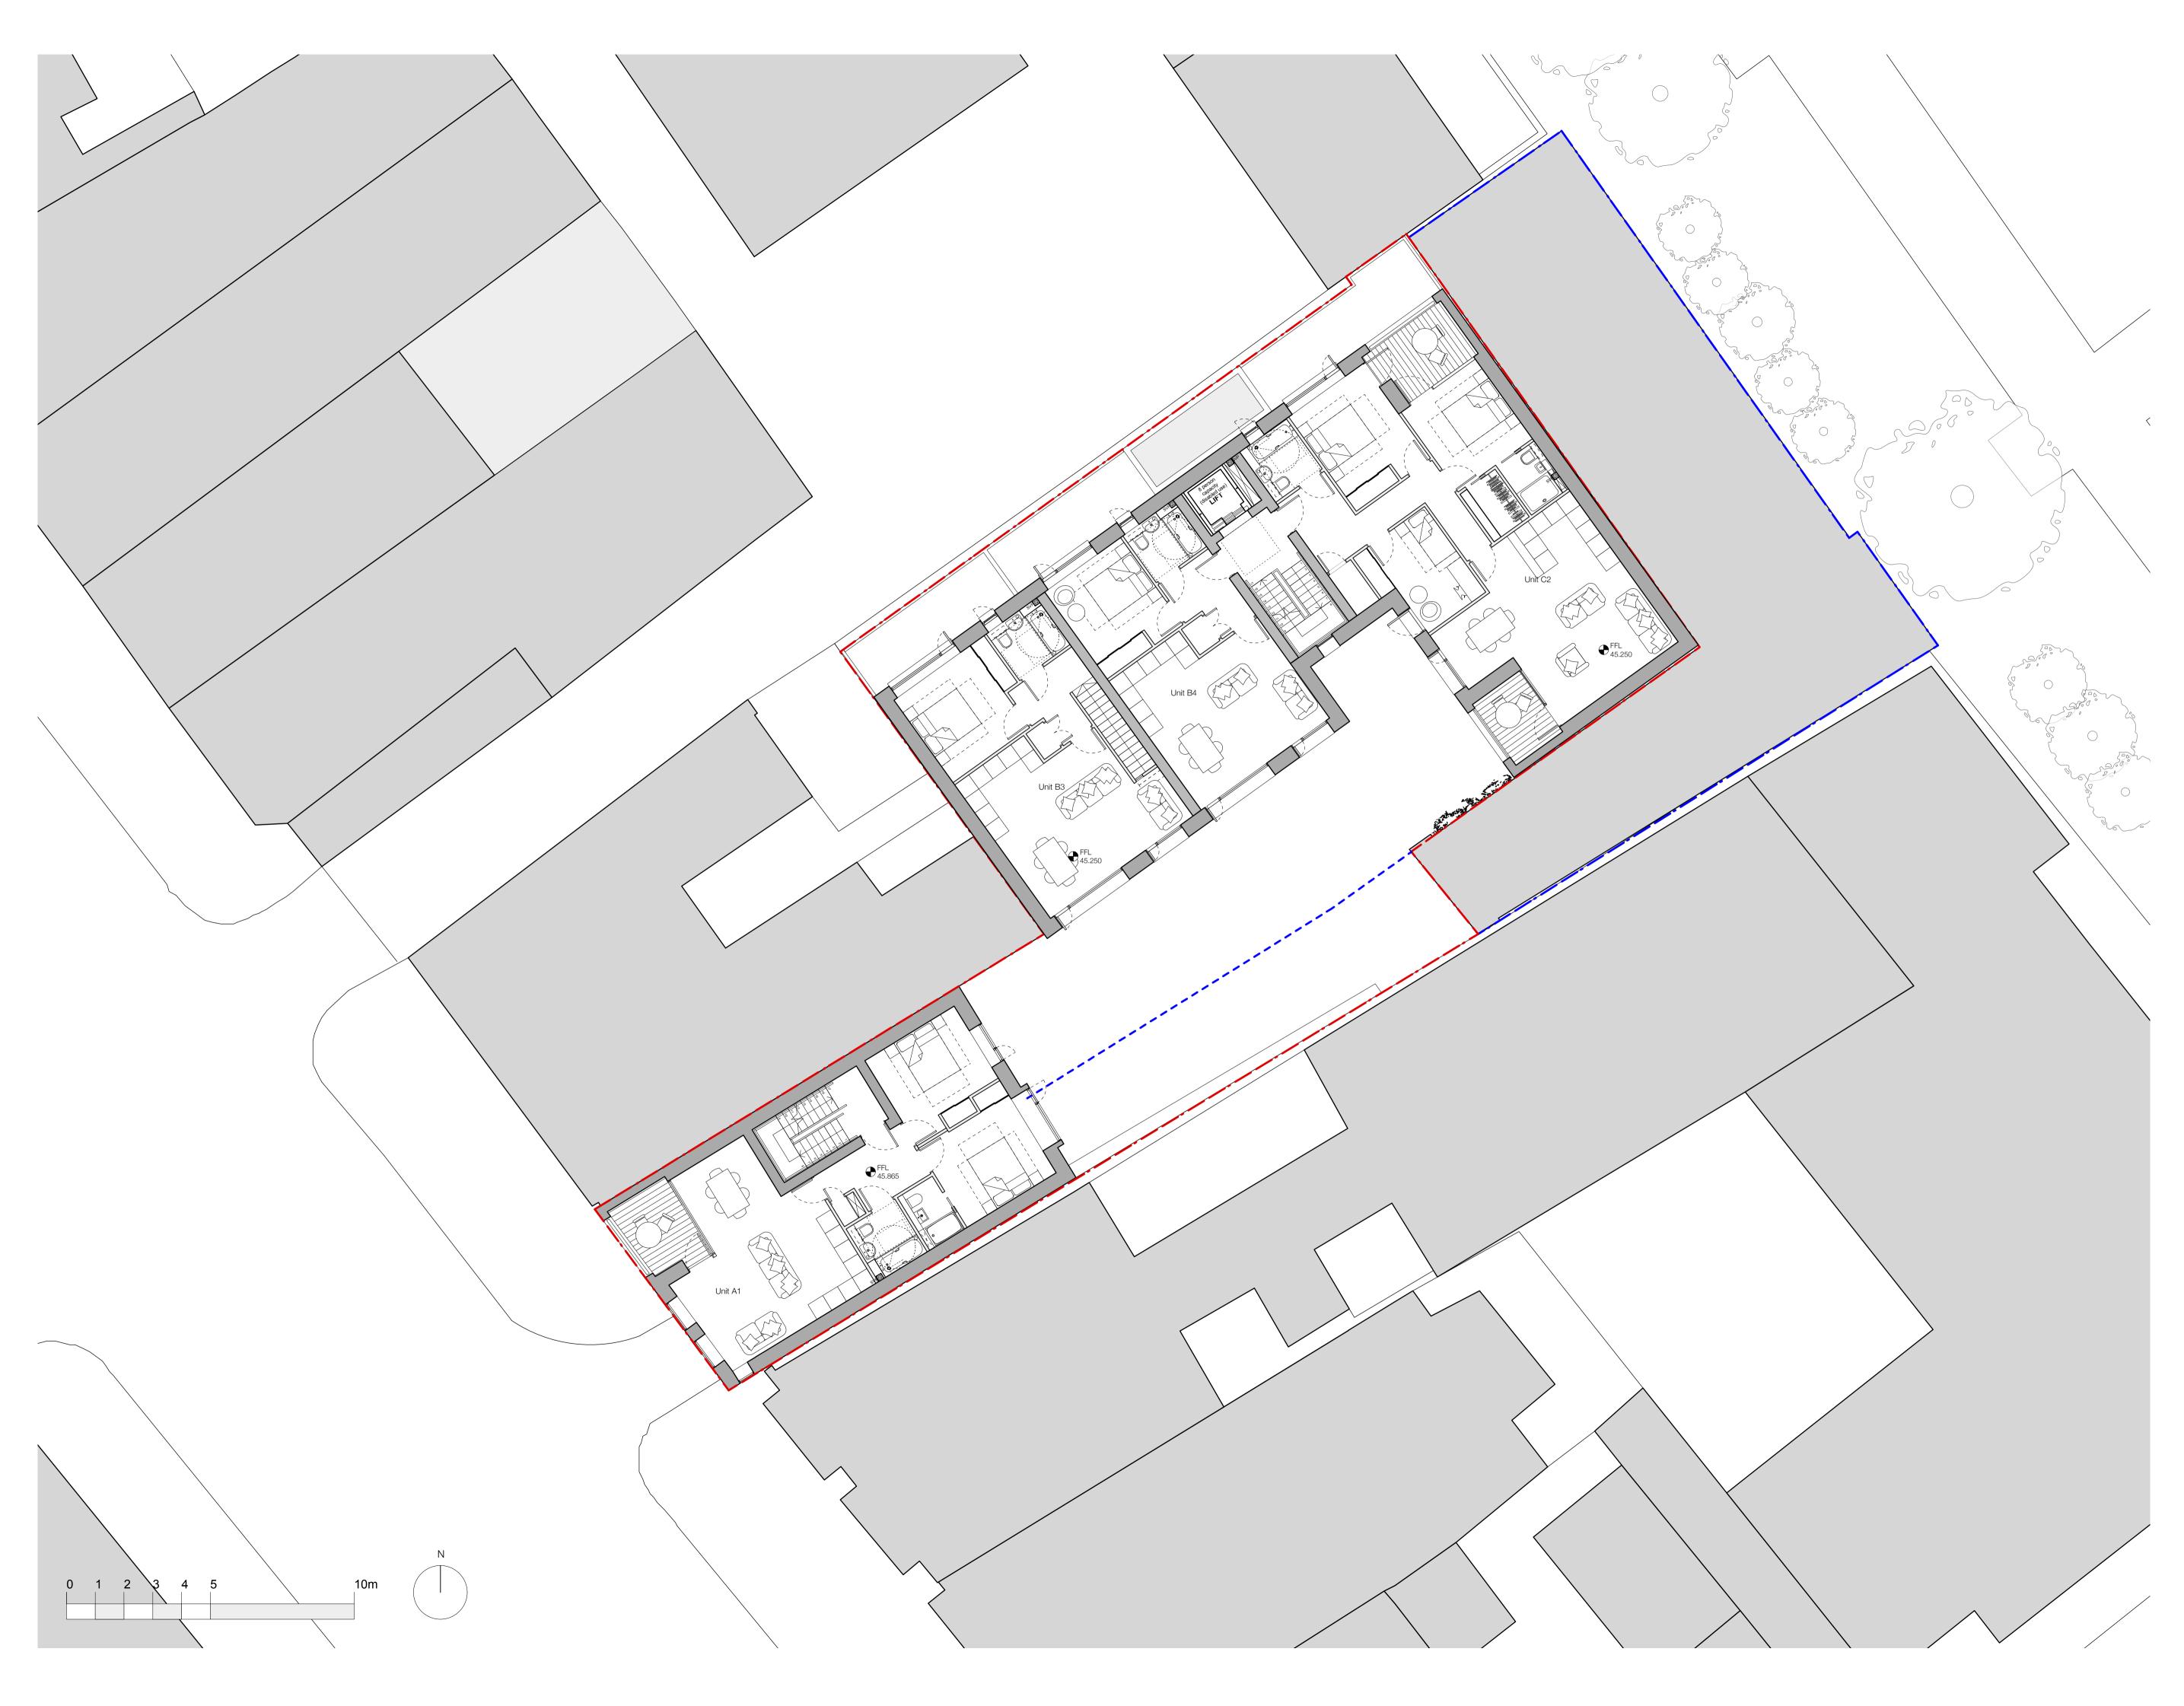

## Schedule

14 Units (3x3b + 7x2b + 4x1b)

## Street Block

Unit A1 - 2bed(4p) - 73.2sqm (6sqm amenity)

Unit A2 - 2bed(4p) - 73.2sqm (6sqm amenity)

Unit A3 - 2bed(4p) - 73.2sqm (6sqm amenity)

Unit A4 - 2bed (3p) - 61.7sqm (11.7sqm amenity)

## Courtyard Block

Unit B1 - 1bed (2p) - 51.5sqm (10.8sqm amenity)

Unit B2 - 1bed (2p) - 50.9sqm (10.8sqm amenity)

Unit B3 - 1bed (2p) - 53sqm (Shared amenity only)

Unit B4 - 1bed (2p) - 51.2sqm (Shared amenity only)

Unit B5 - 2bed (3p) - 68.4sqm (29.3sqm amenity)

Unit C1 - 2bed (4p) - 94sqm Wheelchair adaptable (18.3sqm amenity)

Unit C2 - 3bed(5p) - 96.7sqm (10sqm amenity)

Unit C3 - 3bed(5p) - 96.7sqm (10sqm amenity)

Unit C4 - 3bed(5p) - 96.7sqm (10sqm amenity)

Unit C5 - 2bed (4p) - 79.2sqm (21.9sqm amenity)

6-8 Cole Street London SE1 4YH t 020 7367 6831 w www.io-a.com

Project: 248 Kilburn High Road London NW6

Client: Studio 246 Media Ltd

Drawing:

Planning Submission Proposed First Floor Plan

Drawing Number: P1112\_P\_201

Date: May 13 Scale: 1:100@A1