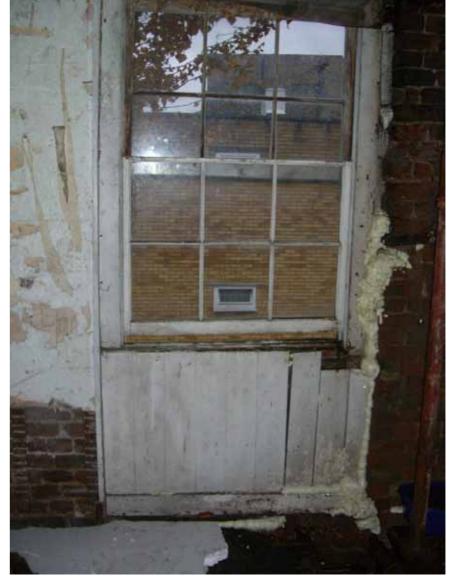

1767/3/0// //

FOR APPROVAL

client Mr & Ms J Rowe-Parr

project

108 St Pancras Way NW1 9NB

title

Existing Window Photos

scale