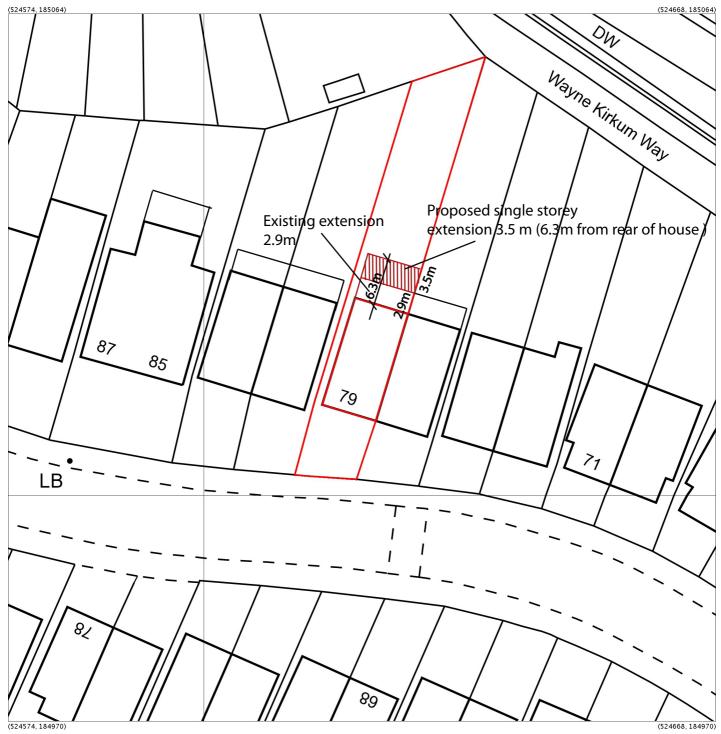

Metres

1:500

Supplied by: **Stanfords 21 Apr 2014** Stanfords Ordnance Survey Partner Licence: 100035409 Order Licence Reference: OI702686 Centre coordinates: 524621 185017

79, Fordwych Rd, London NW2 3TL