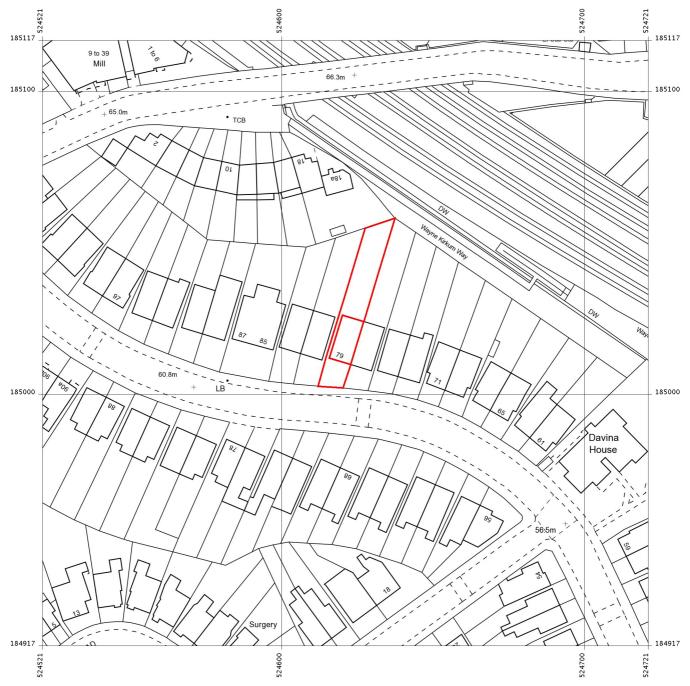

79, Fordwych Rd, London NW2 3TL

Supplied by: **Stanfords 21 Apr 2014** Stanfords Ordnance Survey Partner Licence: 100035409

Order Licence Reference: OI702685 Centre coordinates: 524621 185017