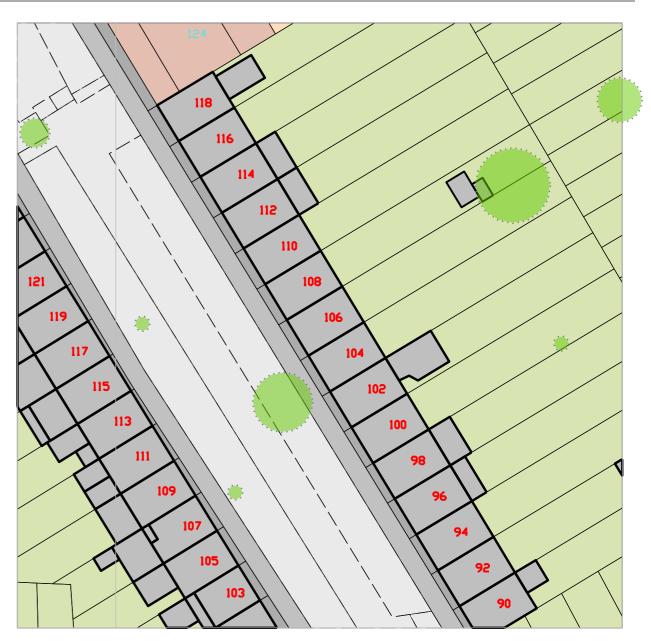

Job Name

106 Albert Street Camden, London, NW1 7NE

Basement, Ground and First

ARC Design Partnership LLP

79 Great Peter Street Westminster London SW1P 2EZ

NO DIMENSIONS ARE TO BE SCALED FROM THIS DRAWING.

USE FIGURED DIMENSIONS ONLY.

ALL DIMENSIONS AND SIZES ARE TO BE CHECKED ON SITE

AND ANY DISCREPANCIES REPORTED TO THE ARCHITECT

PRIOR TO INITIATION OF ANY WORKS.

Key p

REV DESCRIPTION INITIALS/ DATE

Job Name

106 Albert Street

Camden, London, NW1 7NE

Second, Third and Fourth
Floor Plans as Proposed

## Planning Submission

| Date       | Sheet By | Scale @ Size   |     |
|------------|----------|----------------|-----|
| 07/04/14   | PW       | 1:50@/         | 41  |
| Job Number | Code     | Drawing Number | Rev |
| 3013       | 00       | 032            | -   |