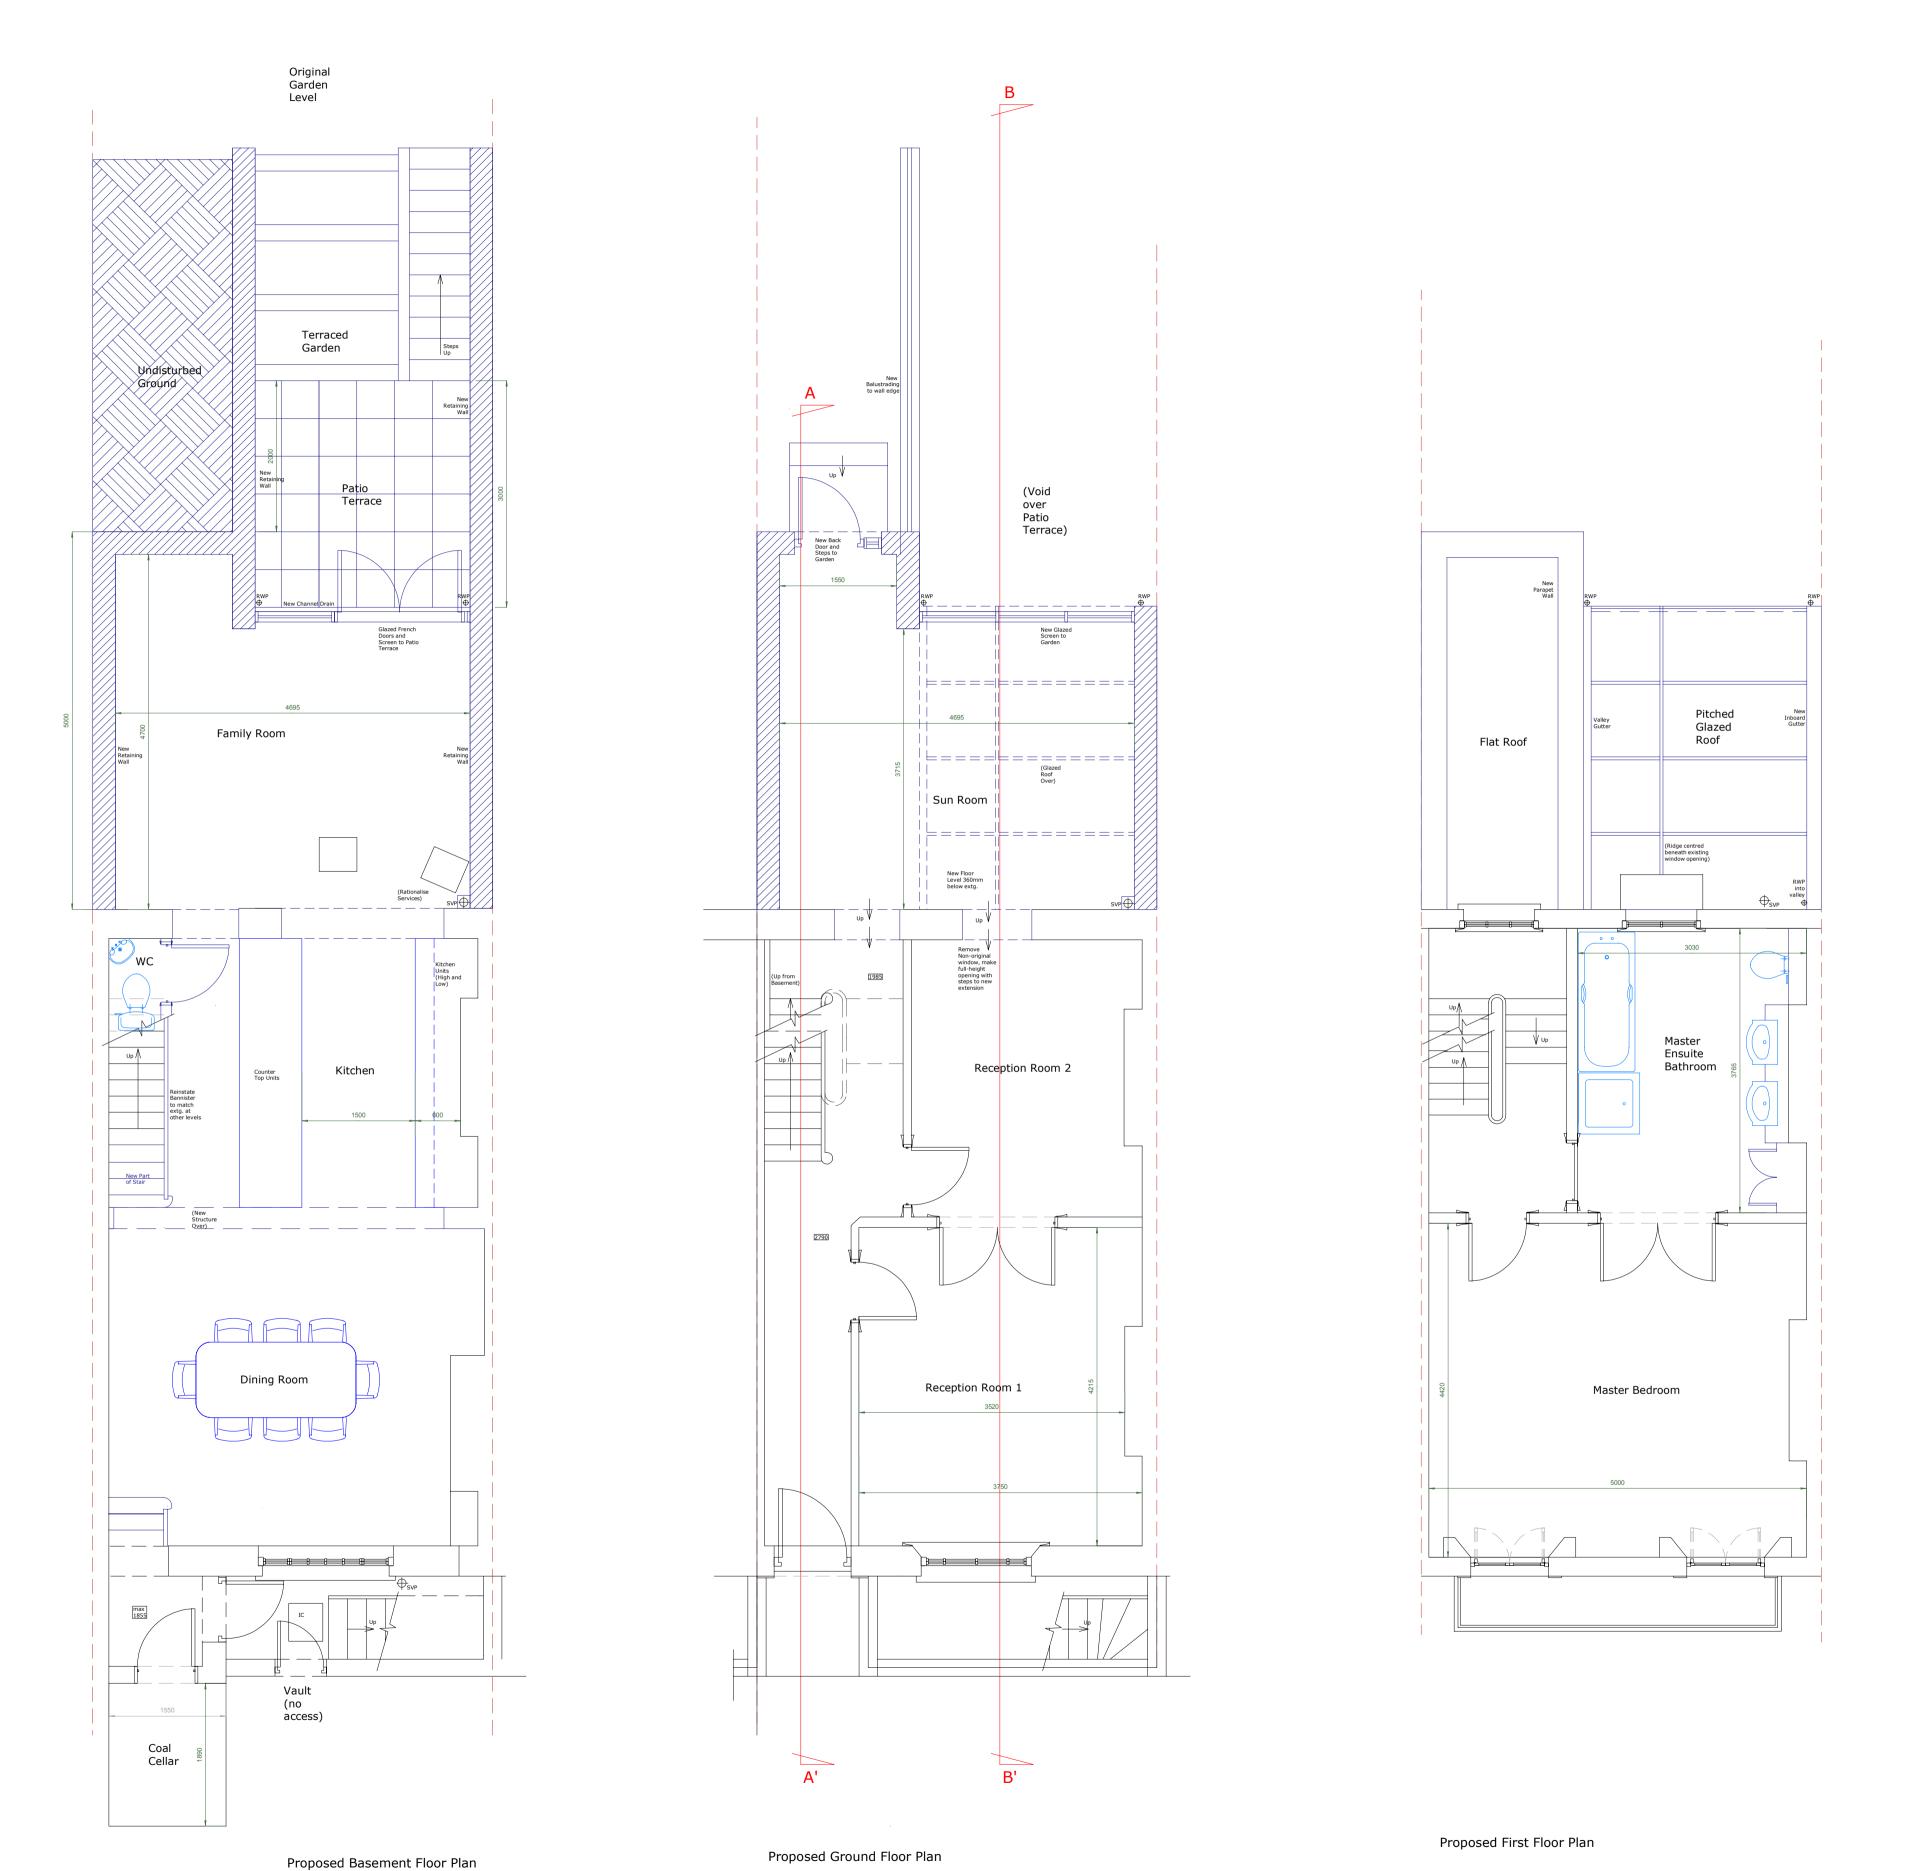

ARC Design Partnership LLP 79 Great Peter Street Westminster London SW1P 2EZ

Key pla

Floor Plans as Proposed

Preliminary

 Date
 Sheet By
 Scale @ Size

 07/04/14
 PW
 1:50@A1

3013 00 031

REV DESCRIPTION INITIALS/ DATE

Job Name

106 Albert Street Camden, London, NW1 7NE

Basement, Ground and First

ARC Design Partnership LLP

79 Great Peter Street Westminster London SW1P 2EZ

NO DIMENSIONS ARE TO BE SCALED FROM THIS DRAWING.

USE FIGURED DIMENSIONS ONLY.