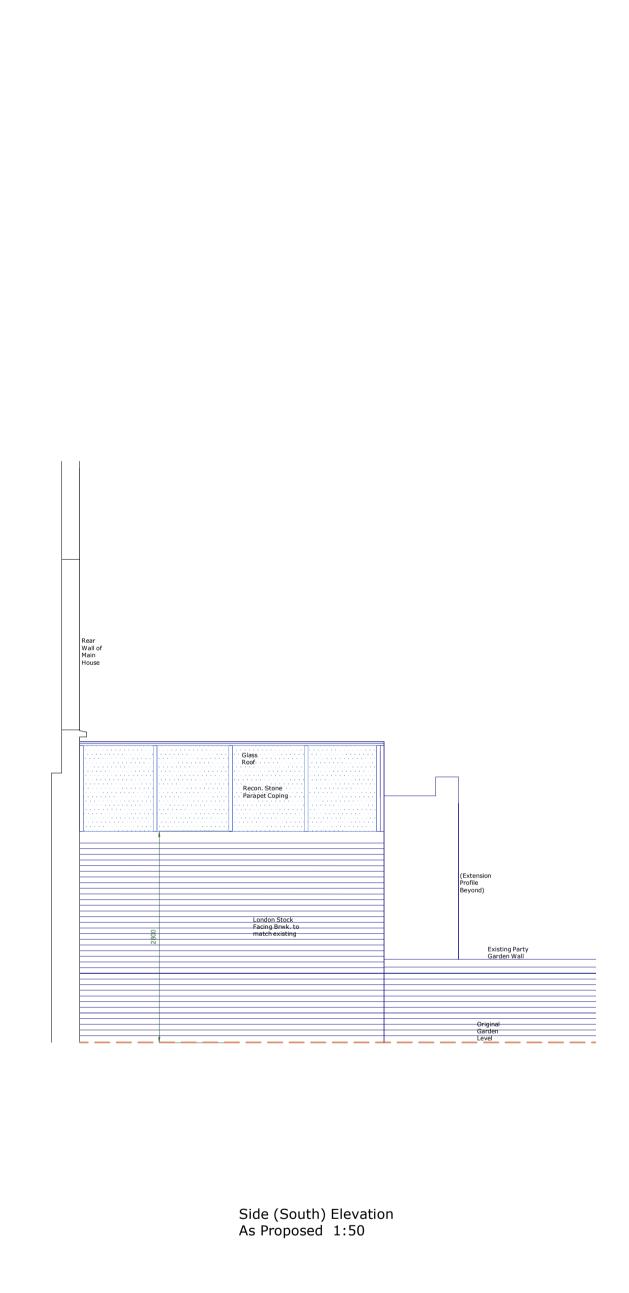

ARC Design Partnership LLP 79 Great Peter Street Westminster London SW1P 2EZ

Side (North) Elevation As Proposed 1:50

Front (West) Elevation As Proposed 1:50 Rear (East) Elevation As Proposed 1:50 Status