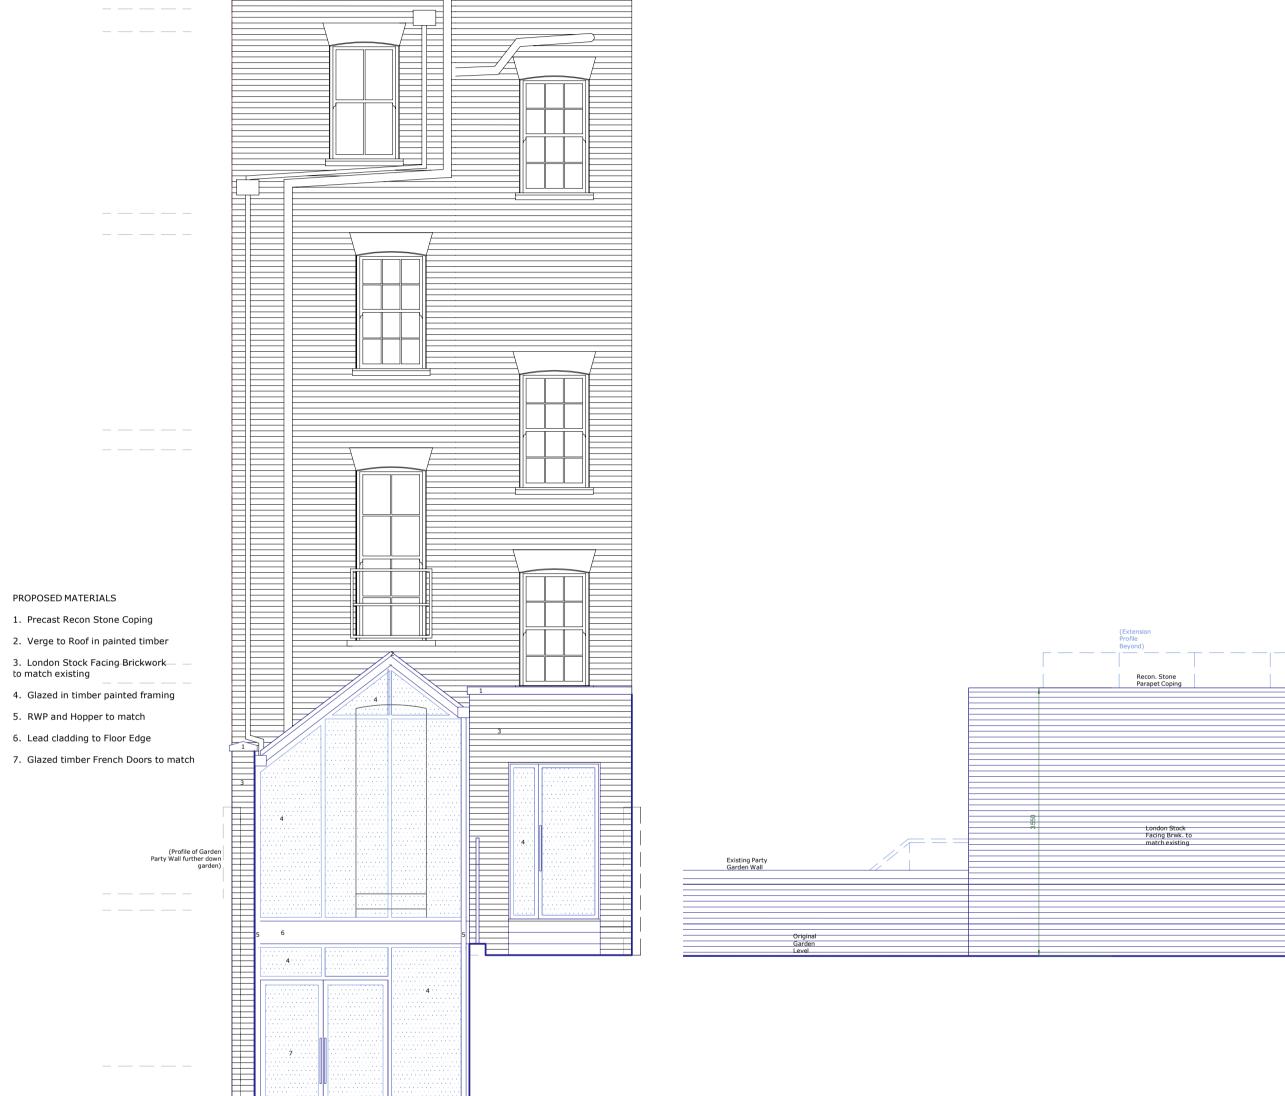

ARC Design Partnership LLP 79 Great Peter Street Westminster London SW1P 2EZ

Side (North) Elevation As Proposed 1:50

Front (West) Elevation As Proposed 1:50 Rear (East) Elevation As Proposed 1:50 Status

Elevations as Proposed

106 Albert Street Camden, London, NW1 7NE

INITIALS/ DATE

ARC Design Partnership LLP

t +44 (0)7710 095494 studio@arcdesignllp.com

79 Great Peter Street Westminster London SW1P 2EZ