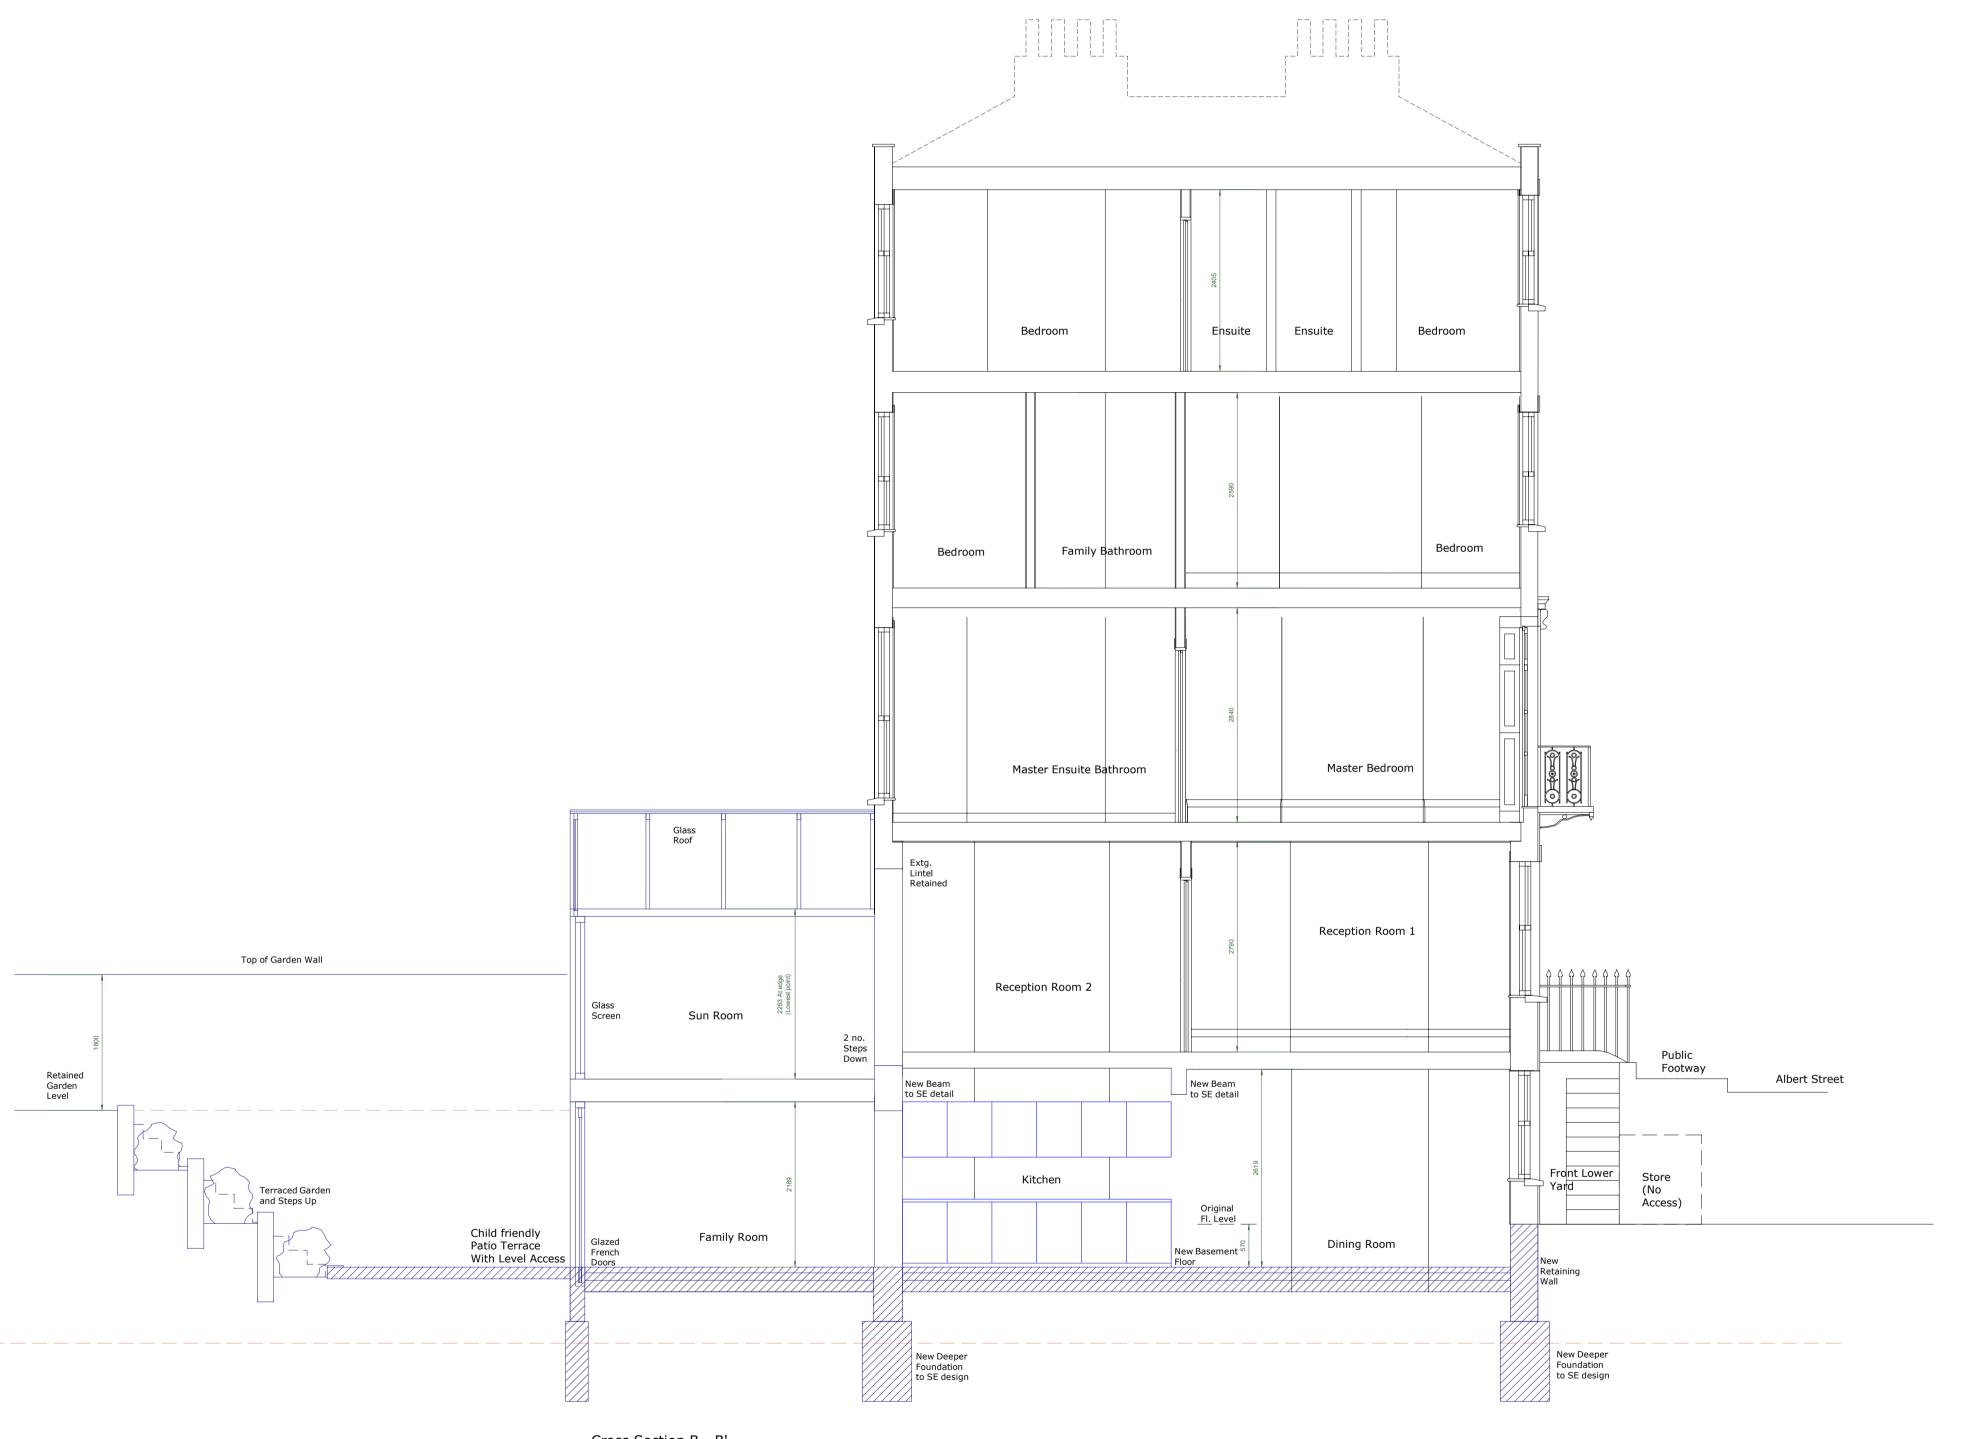

ARC Design Partnership LLP
79 Great Peter Street
Westminster
London SW1P 2EZ

Cross Section B - B' As Proposed

REV DESCRIPTION INITIALS/ DATE

JOB Name

106 Albert Street

Camden, London, NW1 7NE

Drawing Title

Cross-Section B - B' as Proposed

| Status      |          |                |    |
|-------------|----------|----------------|----|
| Preliminary | y        |                |    |
| Date        | Sheet By | Scale @ Size   |    |
| 11/04/14    | PW       | 1:50@A1        |    |
| Job Number  | Code     | Drawing Number | Re |
| 3013        | 00       | 034            | _  |