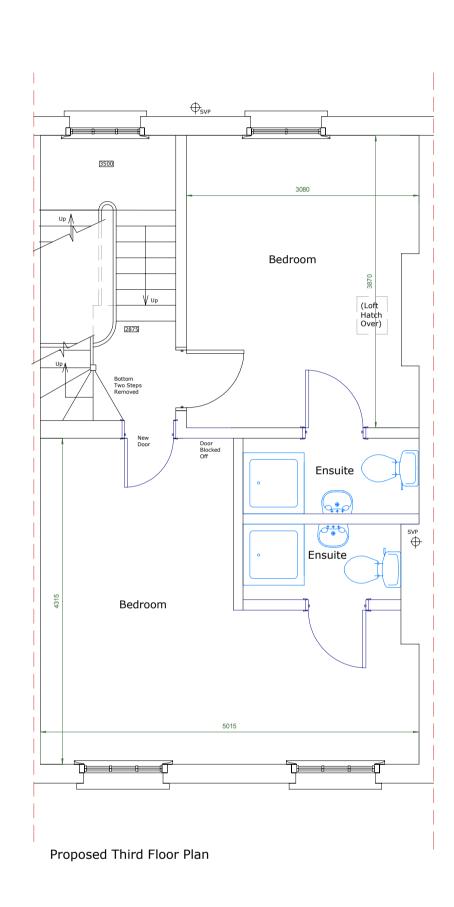

ALL DIMENSIONS AND SIZES ARE TO BE CHECKED ON SITE

AND ANY DISCREPANCIES REPORTED TO THE ARCHITECT

PRIOR TO INITIATION OF ANY WORKS.

Key p

REV DESCRIPTION INITIALS/ DATE

Job Name

106 Albert Street

Camden, London, NW1 7NE

Second, Third and Fourth
Floor Plans as Proposed

## Planning Submission

| Date       | Sheet By | Scale @ Size   |     |
|------------|----------|----------------|-----|
| 07/04/14   | PW       | 1:50@/         | 41  |
| Job Number | Code     | Drawing Number | Rev |
| 3013       | 00       | 032            | -   |