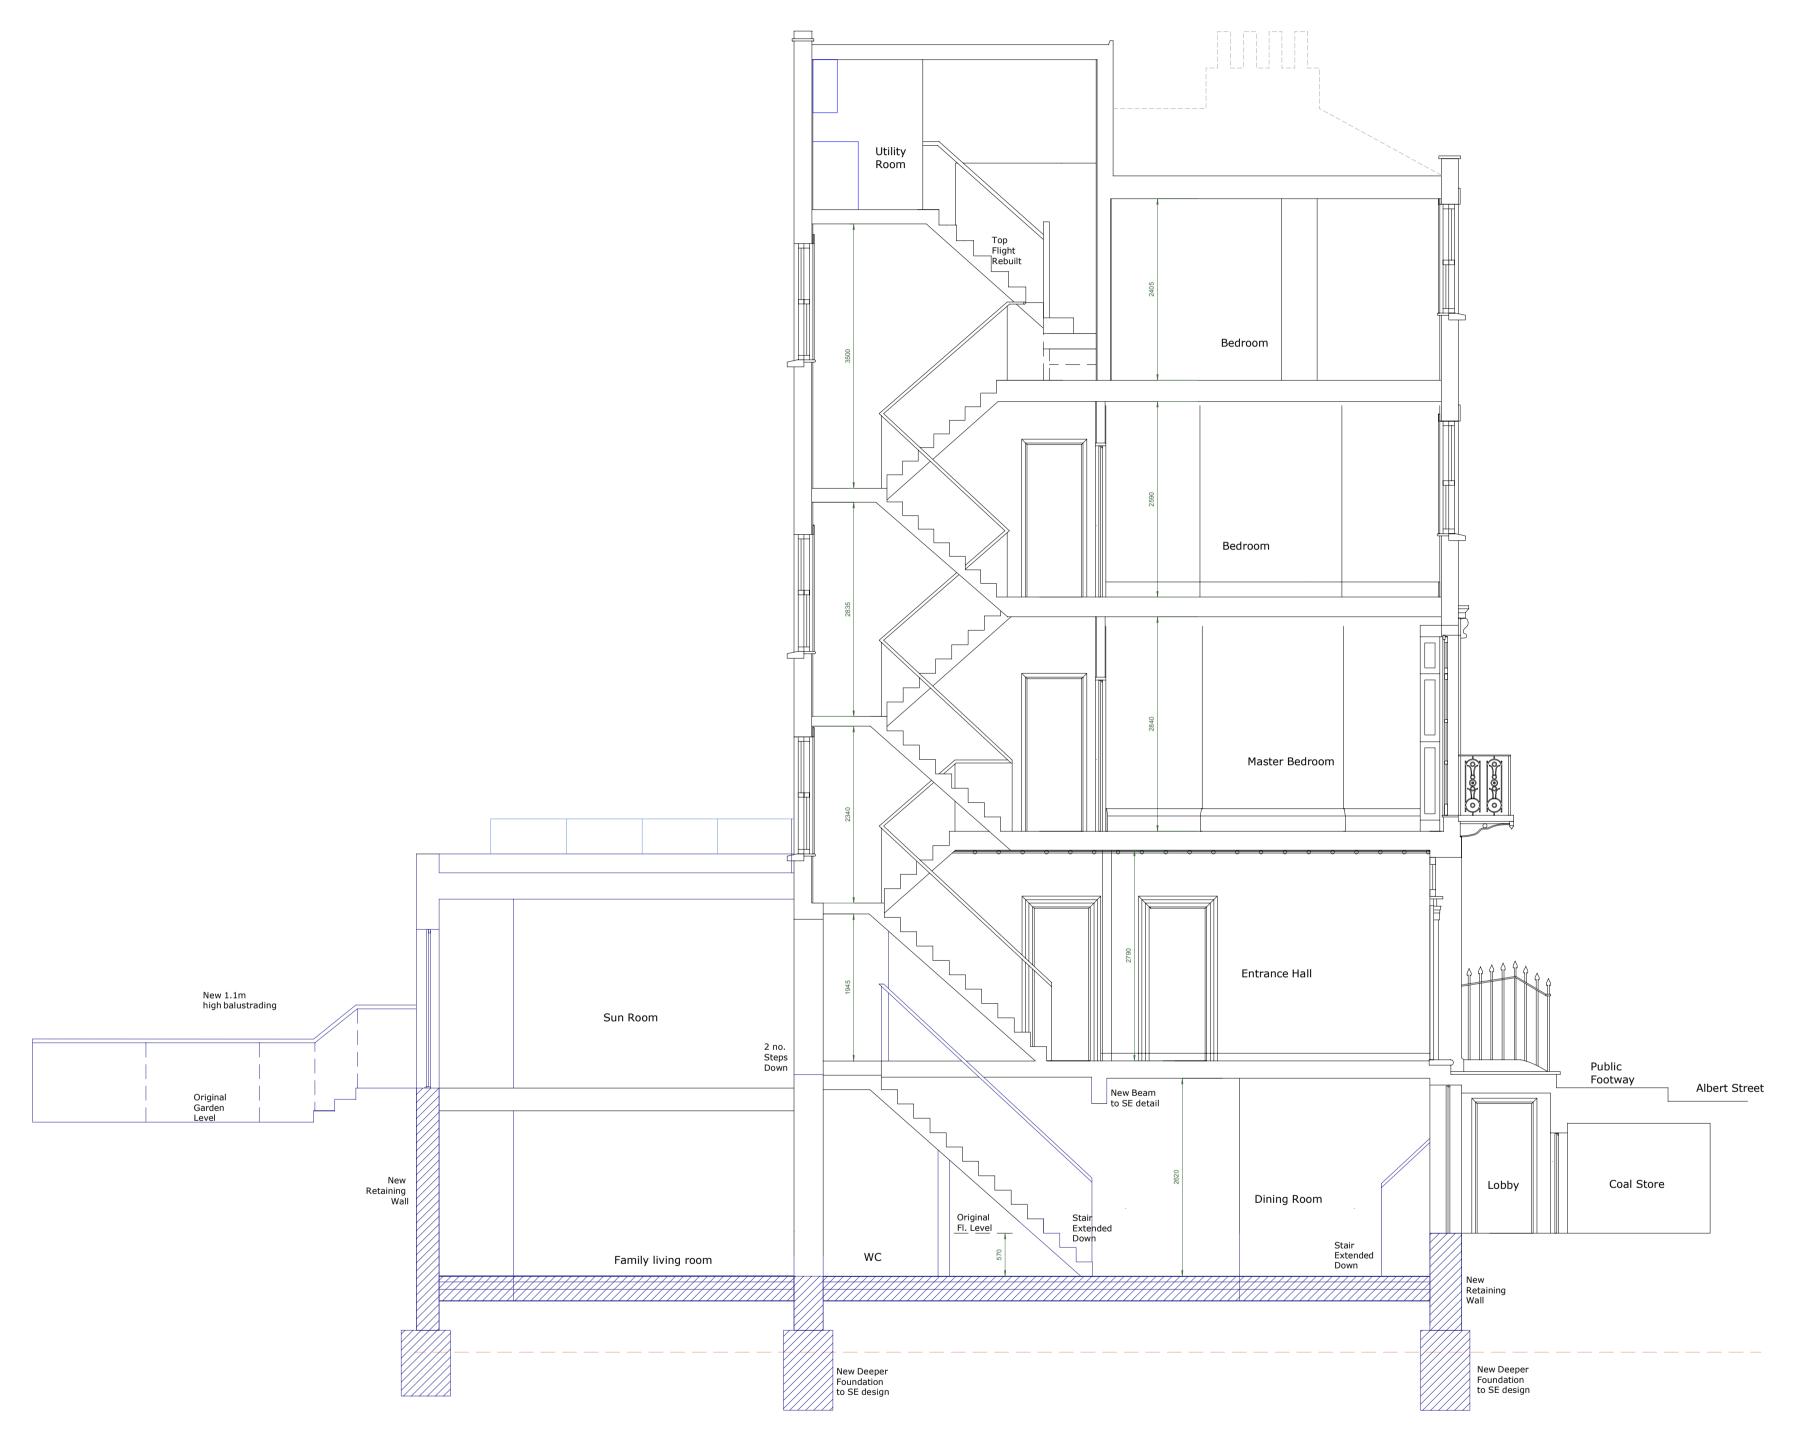

ARC Design Partnership LLP
79 Great Peter Street
Westminster
London SW1P 2EZ
t +44 (0)7710 095494
studio@arcdesignllp.com

Cross Section A - A' As Proposed

NO DIMENSIONS ARE TO BE SCALED FROM THIS DRAWING.

USE FIGURED DIMENSIONS ONLY.

ALL DIMENSIONS AND SIZES ARE TO BE CHECKED ON SITE

AND ANY DISCREPANCIES REPORTED TO THE ARCHITECT

PRIOR TO INITIATION OF ANY WORKS.

Key p

REV DESCRIPTION INITIALS/ DATE

JOB Albert Street

Camden, London, NW1 7NE

Cross-Section A - A' as Proposed

| Planning S | ubmissi  | on             |           |
|------------|----------|----------------|-----------|
| Date       | Sheet By | Scale @ Size   |           |
| 11/04/14   | PW       | 1:50@/         | <b>41</b> |
| Job Number | Code     | Drawing Number | Re        |
| 3013       | 00       | 033            | -         |