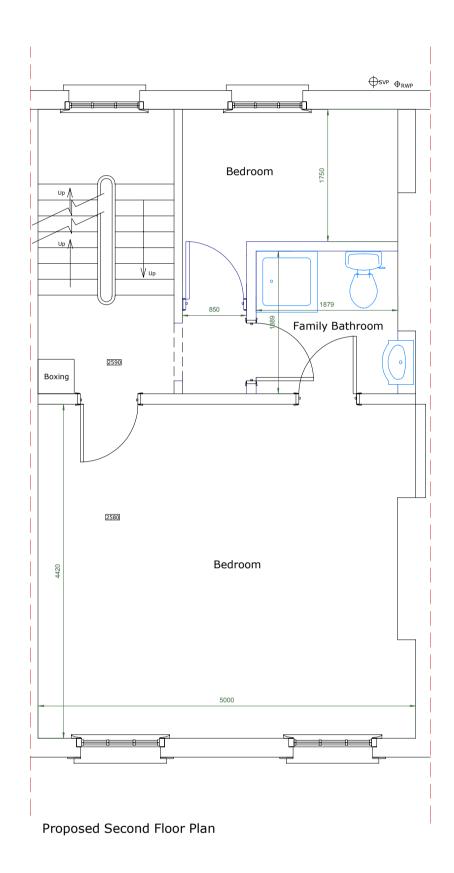

ALL DIMENSIONS AND SIZES ARE TO BE CHECKED ON SITE

AND ANY DISCREPANCIES REPORTED TO THE ARCHITECT

PRIOR TO INITIATION OF ANY WORKS.

Key p

REV DESCRIPTION INITIALS/ DATE

Job Name

106 Albert Street

Camden, London, NW1 7NE

Second, Third and Fourth
Floor Plans as Proposed

## Planning Submission

| Date       | Sheet By | Scale @ Size   |     |
|------------|----------|----------------|-----|
| 07/04/14   | PW       | 1:50@/         | 41  |
| Job Number | Code     | Drawing Number | Rev |
| 3013       | 00       | 032            | -   |