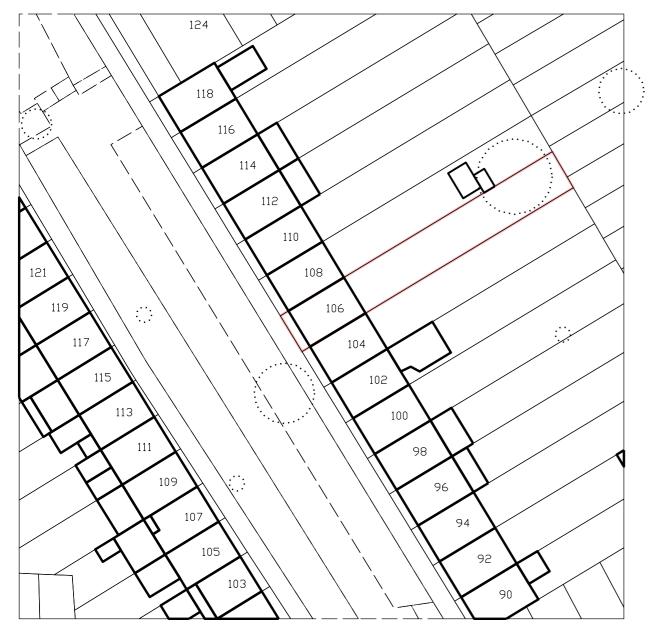

"(c) UKMap Copyright. The GeoInformation Group 2013 Licence No. LANDMLDN100003121118"

"(c) UKMap Copyright. The GeoInformation Group 2013 Licence No. LANDMLDN100003121118"

NO DIMENSIONS ARE TO BE SCALED FROM THIS DRAWING.
USE FIGURED DIMENSIONS ONLY.
ALL DIMENSIONS AND SIZES ARE TO BE CHECKED ON SITE
AND ANY DISCREPANCIES REPORTED TO THE ARCHITECT
PRIOR TO INITIATION OF ANY WORKS.

REV DESCRIPTION INITIALS/ DATE

Job Name

106 Albert Street
Camden, London, NW1 7NE

Drawing Title
Existing Floor Plans

| Status      |          |                |           |
|-------------|----------|----------------|-----------|
| Preliminary | /        |                |           |
| Date        | Sheet By | Scale @ Size   |           |
| 27/01/14    | PW       | 1:50@/         | <b>A1</b> |
| Job Number  | Code     | Drawing Number | Rev       |
| 3013        | 00       | 011            | _         |