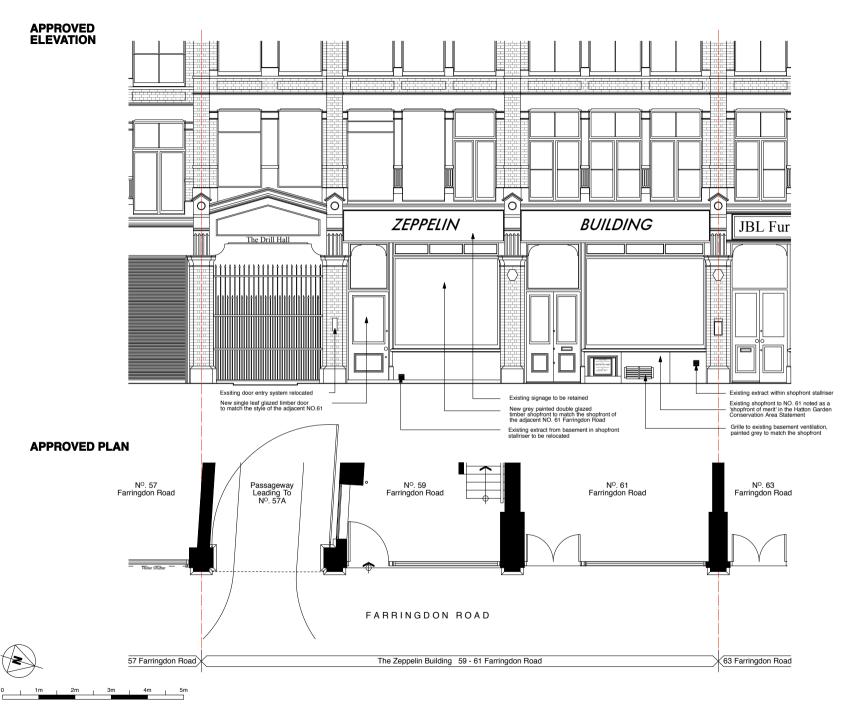

**APPROVED SHOPFRONT PLAN & ELEVATION** 

Approved proposals as per March 2013 planning application 2013/1653/P

CLIENT

KENRIGHT PROPERTIES LTD

PROJECT

ZEPPELIN BUILDING 59-61 FARRINGDON ROAD LONDON EC1M 3JB