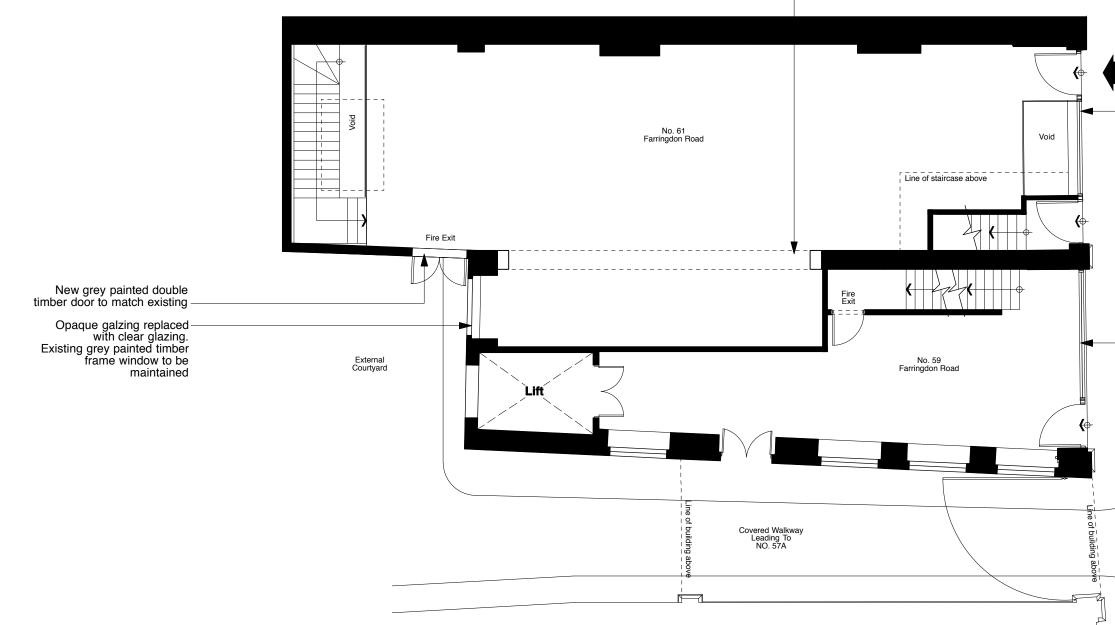

Existing section of brick wall to be removed. New structural support to be installed, in accordance with Structural Engineer's specifications

> NO. 61 Main entrance

New grey painted double glazed - timber shopfront to match existing with 2no. of new single leaf glazed timber door as per approved scheme Ref: 2013/1653/P

FARRINGDON ROAD

- New shopfront and access door as per approved scheme Ref: 2013/1653/P

NO. 59 Main entrance